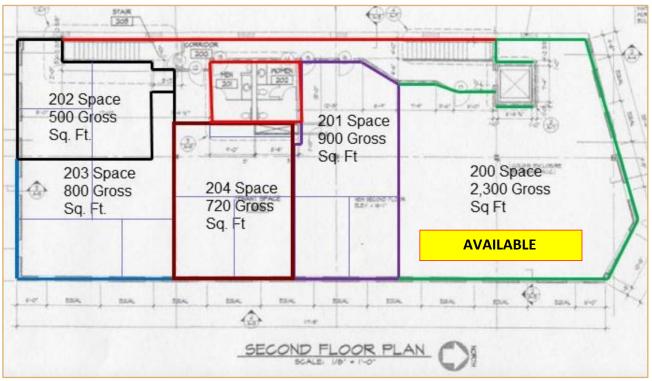

gels, Casa Margarita, Fuller's Home & Hardware, Fuller House and more.

There is ample parking, including a 50-car parking lot behind the building. The site is located just 100 ft from the Hinsdale Metra train stop with over 1,100+ passengers daily. Downtown Hinsdale is conveniently accessed by highways including I-294 and Route 83.

## LEASE RATE

PLEASE INQUIRE



THE LORD COMPANIES L.L.C. Brokerage · Development · Investment · Consulting KEITH LORD 312-287-6066 keith@lordcompanies.com JOHN SESSMAN 630-408-2260 jrsesemann@aol.com GINA CARUSO 312-802-9290 gina@lordcompanies.com

### **INTERIOR PHOTOS**









KEITH LORD 312-287-6066 keith@lordcompanies.com JOHN SESSMAN 630-408-2260 jrsesemann@aol.com GINA CARUSO 312-802-9290 gina@lordcompanies.com

## FLOOR PLAN – Suite 200 – 2,300 SF



## LOCATION MAP





KEITH LORD 312-287-6066 keith@lordcompanies.com JOHN SESSMAN 630-408-2260 jrsesemann@aol.com GINA CARUSO 312-802-9290 gina@lordcompanies.com