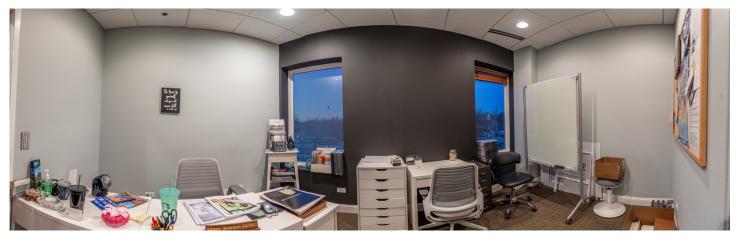

- Fully built-out office space with a front desk area and 12+ cubical-style desks
- Two spacious private offices
- Conference room with seating for 8 and a glass window to the rest of the office space
- Kitchenet with a dishwasher, sink, and microwave
- Equipment room for technology storage
- Bose<sup>®</sup> sound system and radio
- ADA bathrooms
- Two spacious storage closets
- Elevator and stairs to this second floor Suite
- Lots of natural light from the wrap-around windows
- Highly visible signage opportunities

### **INTERIOR PHOTOS**

KEITH LORD 312-287-6066 keith@lordcompanies.com JOHN SESSMAN 630-408-2260 jrsesemann@aol.com GINA CARUSO 312-802-9290 gina@lordcompanies.com