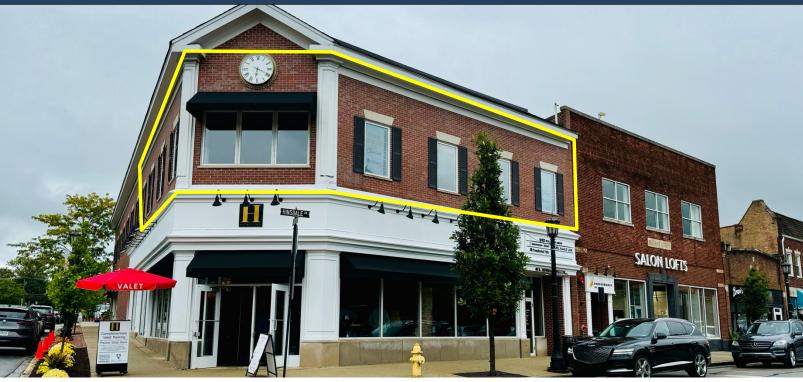

## PROPERTY OVERVIEW

A rarely available and highly sought after downtown Hinsdale suite at the corner of Hinsdale Ave. and Garfield St. Directly across from the Hinsdale Meta station, this highly visible corner site is within a mixed-use building featuring the brand-new Hinsdale Prime Steak restaurant:

#### LOCATION

This iconic building anchored by Hinsdale Prime Steak is located in the heart of the Downtown Hinsdale Historic District, which is well known for its local shopping, dining and entertainment. The area is also home to many national tenants such as Starbucks, Salon Lofts, Einstein Bros. Bagels, Casa Margarita, Fuller's Home & Hardware, Fuller House and more.