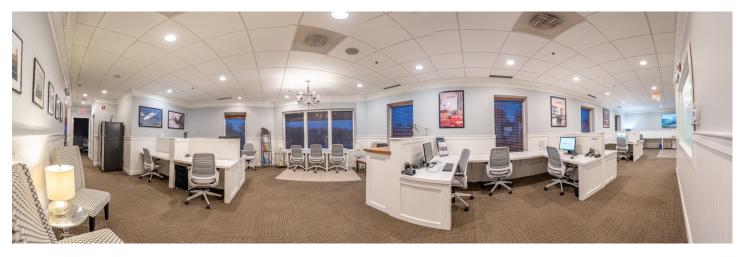

- Fully built-out office space with a front desk area and 12+ cubical-style desks
- Two spacious private offices
- Conference room with seating for 8 and a glass window to the rest of the office space
- Kitchenet with a dishwasher, sink, and microwave
- Equipment room for technology storage
- Bose<sup>®</sup> sound system and radio
- ADA bathrooms
- Two spacious storage closets
- Elevator and stairs to this second floor Suite
- Lots of natural light from the wrap-around windows
- Highly visible signage opportunities

### **INTERIOR PHOTOS**

KEITH LORD 312-287-6066 keith@lordcompanies.com JOHN SESSMAN 630-408-2260 jrsesemann@aol.com GINA CARUSO 312-802-9290 gina@lordcompanies.com