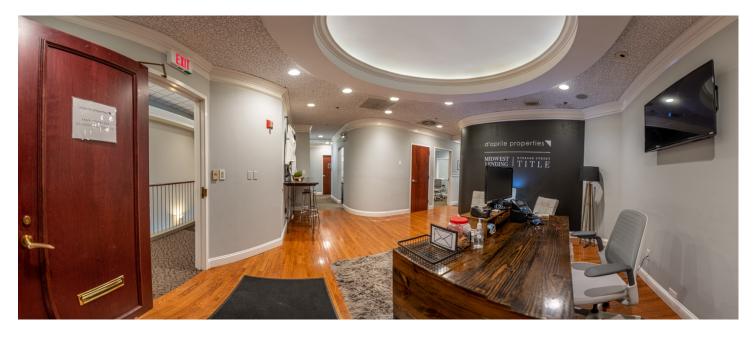

- Fully built-out office space with a front desk area and 12+ cubical-style desks
- Two spacious private offices
- Conference room with seating for 8 and a glass window to the rest of the office space
- Kitchenet with a dishwasher, sink, and microwave
- Equipment room for technology storage
- Bose<sup>®</sup> sound system and radio
- ADA bathrooms
- Two spacious storage closets
- Elevator and stairs to this second floor Suite
- Lots of natural light from the wrap-around windows
- Highly visible signage opportunities

### **INTERIOR PHOTOS**

KEITH LORD 312-287-6066 keith@lordcompanies.com JOHN SESSMAN 630-408-2260 jrsesemann@aol.com GINA CARUSO 312-802-9290 gina@lordcompanies.com