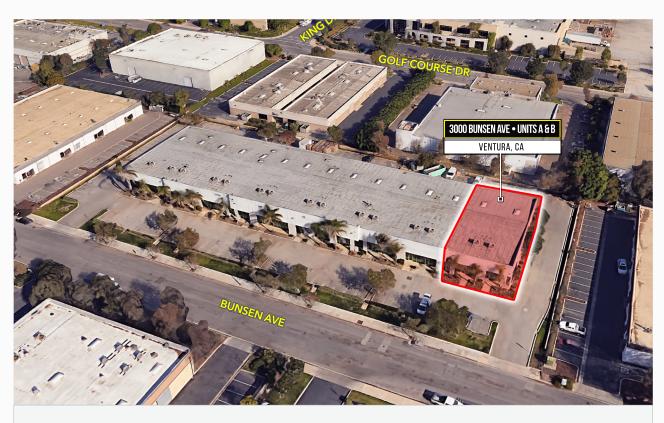

### 3000 BUNSEN AVE., VENTURA, CA 93003

#### **HIGHLIGHTS**

- ✓ Close Proximity to 101 Freeway & Ventura Automall
- ✓ 20′ Warehouse Clearance Height
- ✓ Owner/User Opportunity
- ✓ Industrial Zoned

**UNIT A:** 2,774 SF

**UNIT B:** 2,536 SF

**TOTAL:** 5,310 SF