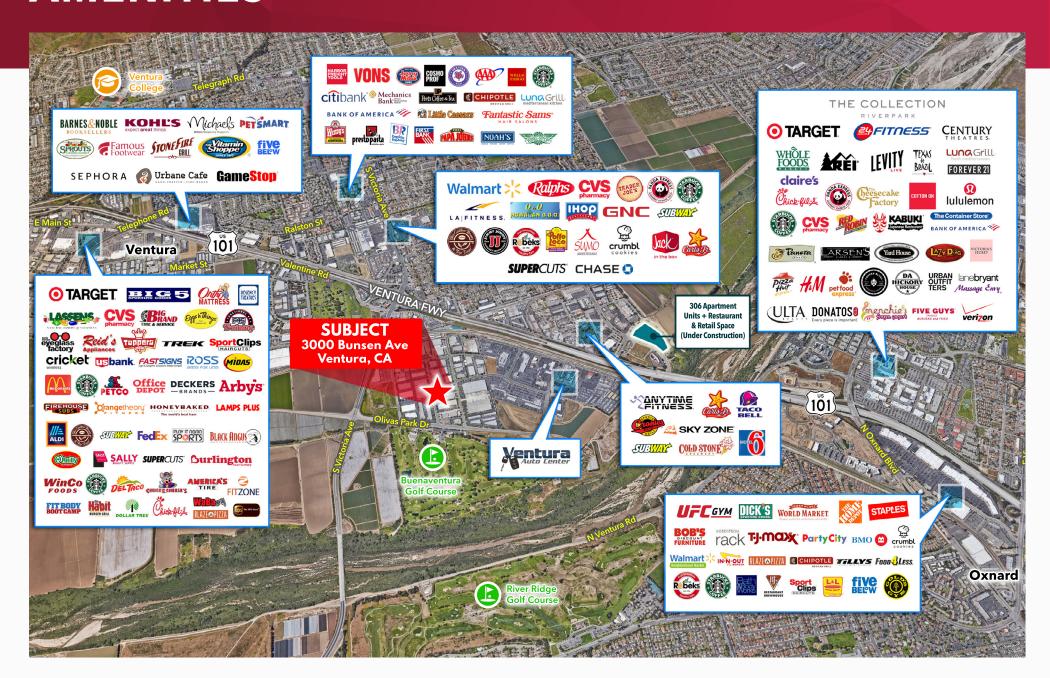

**CONDOMINIUMS** FOR SALE

3000 BUNSEN AVE., VENTURA, CA 93003

Click Here for Video 🙏



#### **BRETT SAUNDERS**

Principal 818.581.7061 bsaunders@lee-re.com License ID #01991011

#### **FRANK TESORO**

Associate 818.444.4930 ftesoro@lee-re.com License ID #01920803

## THE PROPERTY

\$1,991,250
Listing Price

### 3000 BUNSEN AVE., VENTURA, CA 93003



#### **HIGHLIGHTS**

- ✓ Close Proximity to 101 Freeway & Ventura Automall
- ✓ 20′ Warehouse Clearance Height
- ✓ Owner/User Opportunity
- ✓ Industrial Zoned



**UNIT A:** 2,774 SF

**UNIT B:** 2,536 SF

**TOTAL:** 5,310 SF



±\$375

Price/SF



2007 Year Built



**2 / 1,000**Parking Stalls/SF



±442

Associate Fee



**300 AMPS** 

Power



**2** Grade Loading Doors



## **FLOOR PLAN**





## **AMENITIES**



# **PHOTOS**













No warranty or representation is made to the accuracy of the foregoing information. Terms of sale or lease and availability are subject to change or withdrawal without notice.

For more information, please contact us.

BRETT SAUNDERS
Principal
818.581.7061
bsaunders@lee-re.com
License ID #01991011

FRANK TESORO
Associate
818.444.4930
ftesoro@lee-re.com
License ID #01920803