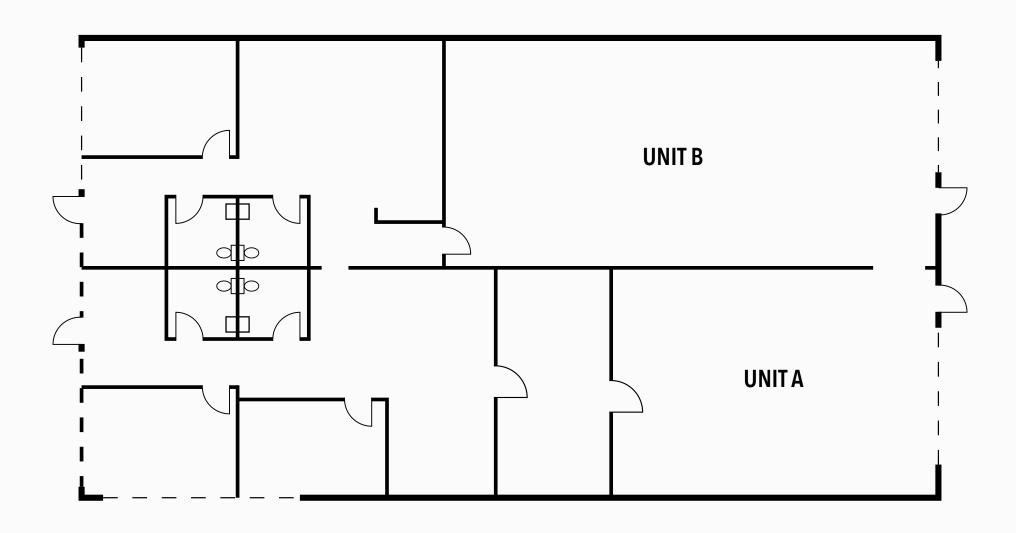

## **FLOOR PLAN**

#### **HIGHLIGHTS**

- ✓ Close Proximity to 101 Freeway & Ventura Automall
- ✓ 20′ Warehouse Clearance Height
- ✓ Owner/User Opportunity
- ✓ Industrial Zoned

**UNIT A:** 2,774 SF

**UNIT B:** 2,536 SF

**TOTAL:** 5,310 SF