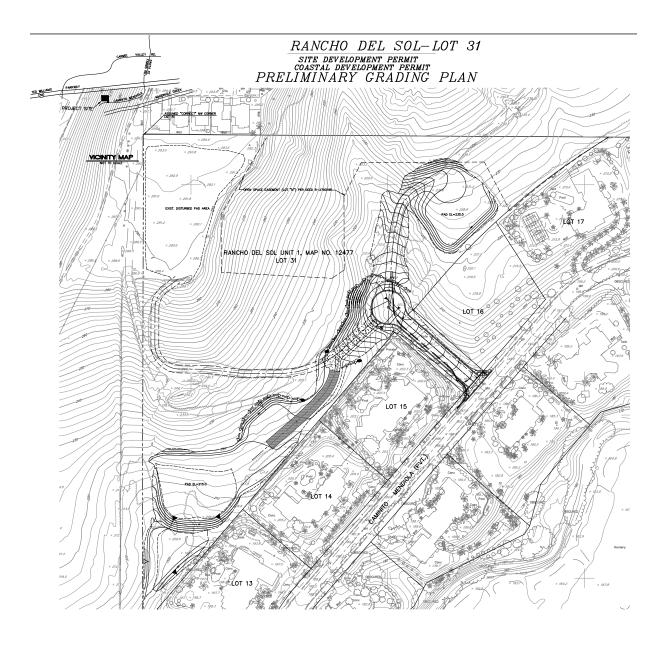

### Permit expires May 21, 2027

Approvals include: Landscaping, fencing for habitat area, site grading & drainage, public and private improvements, mitigation monitoring & reporting plan.

### **View Site Development Permit**

City of San Diego

 $\frac{1}{\text{No. of Units}}$ 

 $\frac{10.24}{\text{Acres}}$ 

Single Family Product Type

3,000

Product Sq Ft (avg)

| SEWER                                                                           | \$5,154.00  |
|---------------------------------------------------------------------------------|-------------|
| WATER                                                                           | \$3,047.00  |
| SDCWA WATER LESS THAN 1"METER                                                   | \$5,859.00  |
| INCLUSIONARY HOUSING FEE NOT APPLICABLE ON PROJECTS UNDER 10 UNITS              | \$0.00      |
| DIF 2024 PROJECT COST ESTIMATED WITH CITY OF SAN DIEGO DIF CALCULATOR           | \$28,225.00 |
| ACTIVE TRANSPORTATION IN-LIEU FEE                                               | \$0.00      |
| RTCIP FEE                                                                       | \$3,130.00  |
| SCHOOL FEE<br>\$4.79 SF                                                         | \$14,370.00 |
| NEIGHBORHOOD ENHANCEMENT FEE ONLY APPLICABLE ON "COMPLETE COMMUNITIES" PROJECTS | \$0.00      |
|                                                                                 |             |