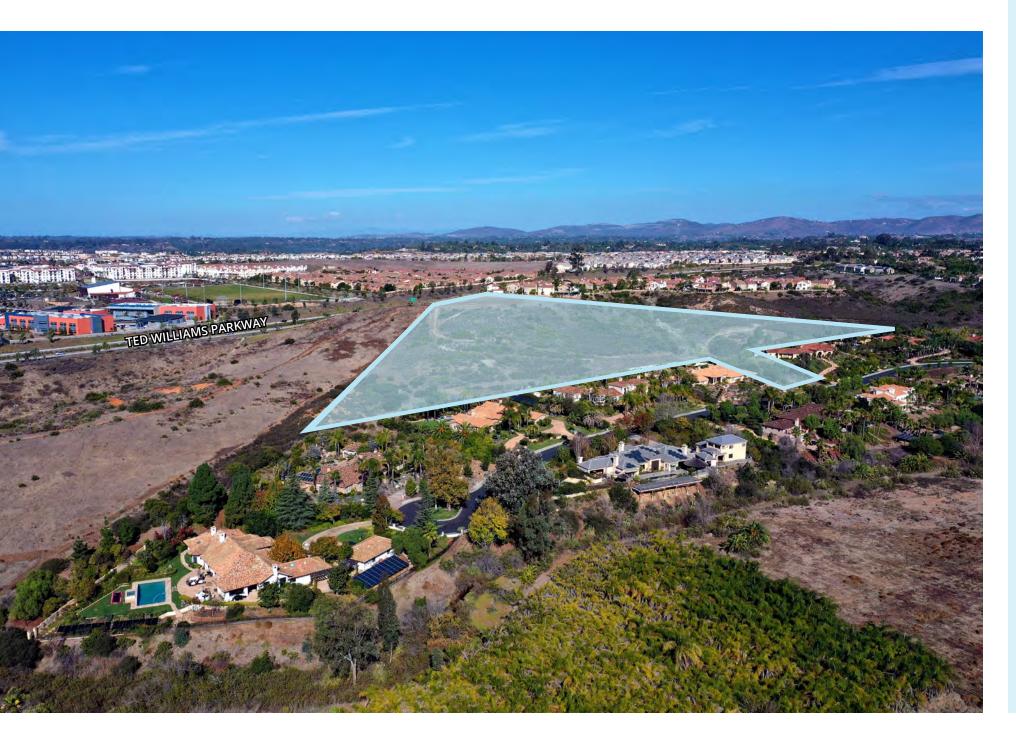

# LOT 31 RANCHO GLEN ESTATES

San Diego, CA

10.24 acres Unimproved, Vacant Land

Colliers

### Relevant Links: *Full Site Development Plans CCR'S*

| LOCATION                                    | 13165 Caminito Mendiola, San Diego, CA 92130                                                                                                                                                                                                                                      |
|---------------------------------------------|-----------------------------------------------------------------------------------------------------------------------------------------------------------------------------------------------------------------------------------------------------------------------------------|
| ACRES                                       | 10.24 acres. An estimated 2.21 acres is developable consisting of the east side house pad and west side for horses.                                                                                                                                                               |
| APN                                         | 305-060-18                                                                                                                                                                                                                                                                        |
| PROJECT DESCRIPTION                         | Unimproved, Vacant Residential Land                                                                                                                                                                                                                                               |
| MUNICIPALITY                                | City of San Diego                                                                                                                                                                                                                                                                 |
| ZONING                                      | AR-1-1 Agricultural-Residential (Click for more info)                                                                                                                                                                                                                             |
| SCHOOL DISTRICT                             | Del Mar Union Elementary<br>San Dieguito Union High School District                                                                                                                                                                                                               |
| COMMUNITY PLAN                              | Pacific Highlands Ranch                                                                                                                                                                                                                                                           |
| CC&R SPECIFIC PROVISIONS<br>FOR SUBJECT LOT | <ul> <li>Private stables allowed</li> <li>Private for-profit training &amp; horse boarding allowed (see details in link)</li> <li>Selling of trees, plants, or crops</li> <li>Right to drill for a well</li> <li>Per separate agreement the site may not be subdivided</li> </ul> |
| OVERLAY ZONES                               | Proposition "A" Lands<br>Multiple Habitat Planning Area (MHPA)<br>Very High Fire Hazard Severity Zone<br>Sensitive Vegetation`                                                                                                                                                    |
| PRICE                                       | \$1,750,000                                                                                                                                                                                                                                                                       |