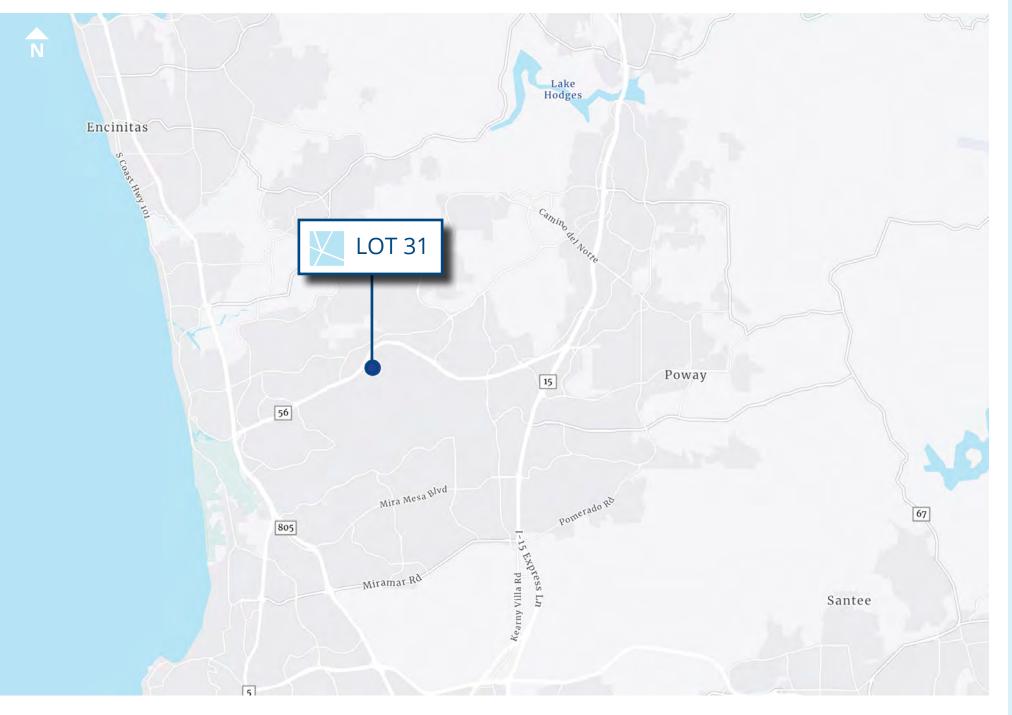

### Relevant Links: *Full Site Development Plans CCR'S*

| LOCATION                                    | 13165 Caminito Mendiola, San Diego, CA 92130                                                                                                                                                                                                                                      |
|---------------------------------------------|-----------------------------------------------------------------------------------------------------------------------------------------------------------------------------------------------------------------------------------------------------------------------------------|
| ACRES                                       | 10.24 acres. An estimated 2.21 acres is developable consisting of the east side house pad and west side for horses.                                                                                                                                                               |
| APN                                         | 305-060-18                                                                                                                                                                                                                                                                        |
| PROJECT DESCRIPTION                         | Unimproved, Vacant Residential Land                                                                                                                                                                                                                                               |
| MUNICIPALITY                                | City of San Diego                                                                                                                                                                                                                                                                 |
| ZONING                                      | AR-1-1 Agricultural-Residential (Click for more info)                                                                                                                                                                                                                             |
| SCHOOL DISTRICT                             | Del Mar Union Elementary<br>San Dieguito Union High School District                                                                                                                                                                                                               |
| COMMUNITY PLAN                              | Pacific Highlands Ranch                                                                                                                                                                                                                                                           |
| CC&R SPECIFIC PROVISIONS<br>FOR SUBJECT LOT | <ul> <li>Private stables allowed</li> <li>Private for-profit training &amp; horse boarding allowed (see details in link)</li> <li>Selling of trees, plants, or crops</li> <li>Right to drill for a well</li> <li>Per separate agreement the site may not be subdivided</li> </ul> |
| OVERLAY ZONES                               | Proposition "A" Lands<br>Multiple Habitat Planning Area (MHPA)<br>Very High Fire Hazard Severity Zone<br>Sensitive Vegetation`                                                                                                                                                    |
| PRICE                                       | \$1,750,000                                                                                                                                                                                                                                                                       |