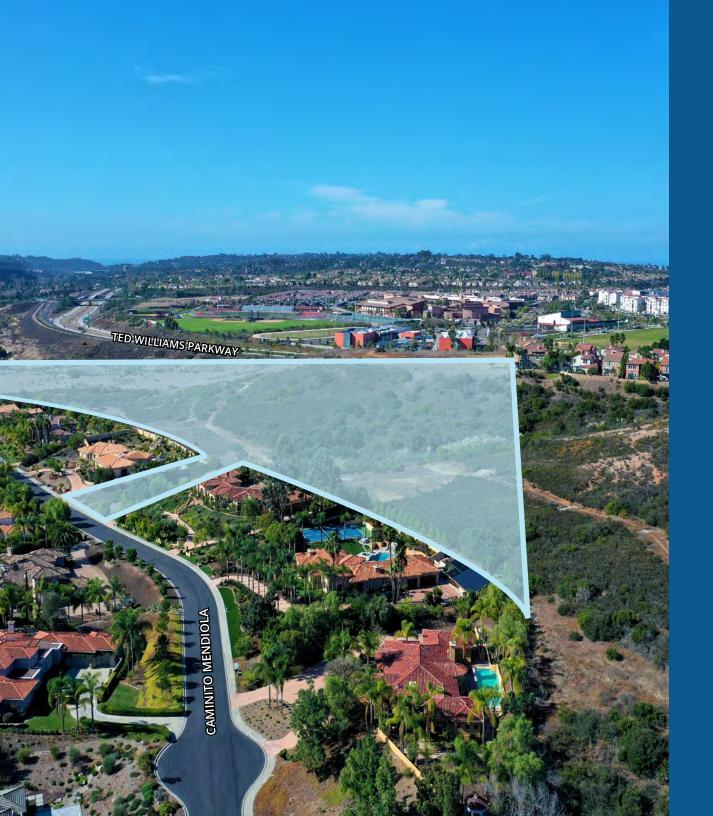

# LOT 31 RANCHO GLEN ESTATES

San Diego, CA

10.24 acres Unimproved, Vacant Land

Colliers

### Relevant Links: *Full Site Development Plans CCR'S*

| LOCATION                                    | 13165 Caminito Mendiola, San Diego, CA 92130                                                                                                                                                                                                                                      |
|---------------------------------------------|-----------------------------------------------------------------------------------------------------------------------------------------------------------------------------------------------------------------------------------------------------------------------------------|
| ACRES                                       | 10.24 acres. An estimated 2.21 acres is developable consisting of the east side house pad and west side for horses.                                                                                                                                                               |
| APN                                         | 305-060-18                                                                                                                                                                                                                                                                        |
| PROJECT DESCRIPTION                         | Unimproved, Vacant Residential Land                                                                                                                                                                                                                                               |
| MUNICIPALITY                                | City of San Diego                                                                                                                                                                                                                                                                 |
| ZONING                                      | AR-1-1 Agricultural-Residential (Click for more info)                                                                                                                                                                                                                             |
| SCHOOL DISTRICT                             | Del Mar Union Elementary<br>San Dieguito Union High School District                                                                                                                                                                                                               |
| COMMUNITY PLAN                              | Pacific Highlands Ranch                                                                                                                                                                                                                                                           |
| CC&R SPECIFIC PROVISIONS<br>FOR SUBJECT LOT | <ul> <li>Private stables allowed</li> <li>Private for-profit training &amp; horse boarding allowed (see details in link)</li> <li>Selling of trees, plants, or crops</li> <li>Right to drill for a well</li> <li>Per separate agreement the site may not be subdivided</li> </ul> |
| OVERLAY ZONES                               | Proposition "A" Lands<br>Multiple Habitat Planning Area (MHPA)<br>Very High Fire Hazard Severity Zone<br>Sensitive Vegetation`                                                                                                                                                    |
| PRICE                                       | \$1,750,000                                                                                                                                                                                                                                                                       |