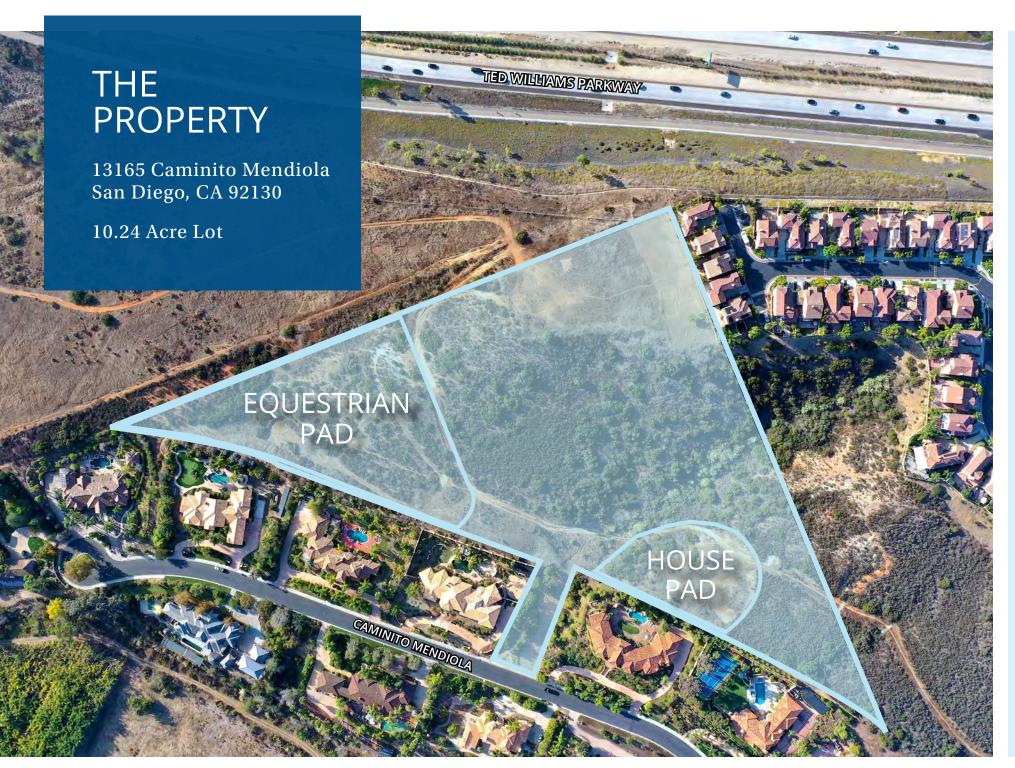

### Relevant Links: *Full Site Development Plans CCR'S*

| LOCATION                                    | 13165 Caminito Mendiola, San Diego, CA 92130                                                                                                                                                                                                                                      |
|---------------------------------------------|-----------------------------------------------------------------------------------------------------------------------------------------------------------------------------------------------------------------------------------------------------------------------------------|
| ACRES                                       | 10.24 acres. An estimated 2.21 acres is developable consisting of the east side house pad and west side for horses.                                                                                                                                                               |
| APN                                         | 305-060-18                                                                                                                                                                                                                                                                        |
| PROJECT DESCRIPTION                         | Unimproved, Vacant Residential Land                                                                                                                                                                                                                                               |
| MUNICIPALITY                                | City of San Diego                                                                                                                                                                                                                                                                 |
| ZONING                                      | AR-1-1 Agricultural-Residential (Click for more info)                                                                                                                                                                                                                             |
| SCHOOL DISTRICT                             | Del Mar Union Elementary<br>San Dieguito Union High School District                                                                                                                                                                                                               |
| COMMUNITY PLAN                              | Pacific Highlands Ranch                                                                                                                                                                                                                                                           |
| CC&R SPECIFIC PROVISIONS<br>FOR SUBJECT LOT | <ul> <li>Private stables allowed</li> <li>Private for-profit training &amp; horse boarding allowed (see details in link)</li> <li>Selling of trees, plants, or crops</li> <li>Right to drill for a well</li> <li>Per separate agreement the site may not be subdivided</li> </ul> |
| OVERLAY ZONES                               | Proposition "A" Lands<br>Multiple Habitat Planning Area (MHPA)<br>Very High Fire Hazard Severity Zone<br>Sensitive Vegetation`                                                                                                                                                    |
| PRICE                                       | \$1,750,000                                                                                                                                                                                                                                                                       |