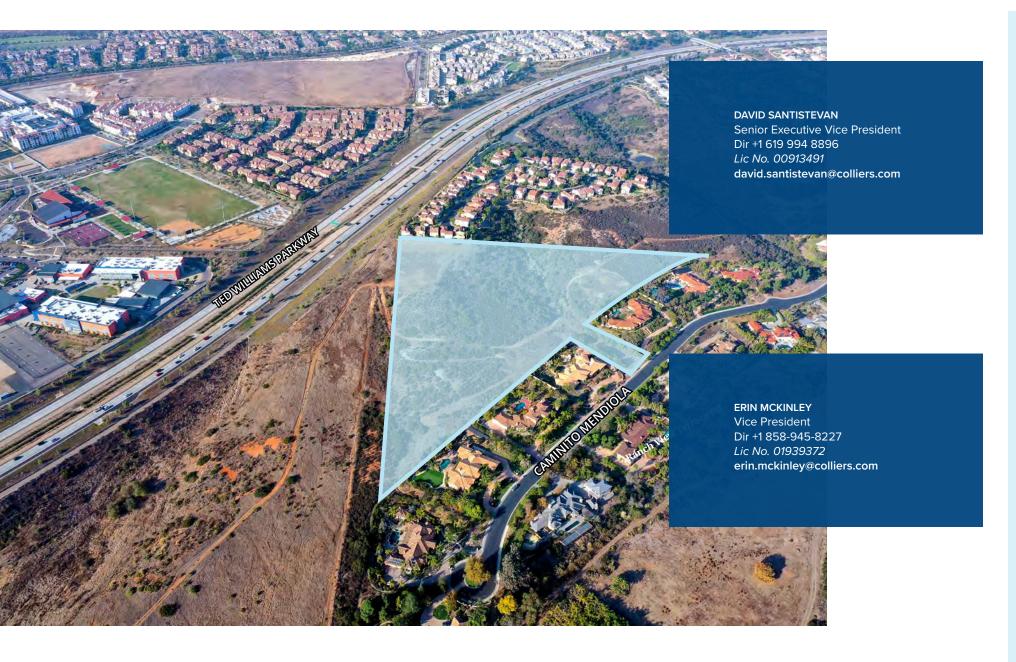

### Relevant Links: *Full Site Development Plans CCR'S*

| LOCATION                                    | 13165 Caminito Mendiola, San Diego, CA 92130                                                                                                                                                                                                                                      |
|---------------------------------------------|-----------------------------------------------------------------------------------------------------------------------------------------------------------------------------------------------------------------------------------------------------------------------------------|
| ACRES                                       | 10.24 acres. An estimated 2.21 acres is developable consisting of the east side house pad and west side for horses.                                                                                                                                                               |
| APN                                         | 305-060-18                                                                                                                                                                                                                                                                        |
| PROJECT DESCRIPTION                         | Unimproved, Vacant Residential Land                                                                                                                                                                                                                                               |
| MUNICIPALITY                                | City of San Diego                                                                                                                                                                                                                                                                 |
| ZONING                                      | AR-1-1 Agricultural-Residential (Click for more info)                                                                                                                                                                                                                             |
| SCHOOL DISTRICT                             | Del Mar Union Elementary<br>San Dieguito Union High School District                                                                                                                                                                                                               |
| COMMUNITY PLAN                              | Pacific Highlands Ranch                                                                                                                                                                                                                                                           |
| CC&R SPECIFIC PROVISIONS<br>FOR SUBJECT LOT | <ul> <li>Private stables allowed</li> <li>Private for-profit training &amp; horse boarding allowed (see details in link)</li> <li>Selling of trees, plants, or crops</li> <li>Right to drill for a well</li> <li>Per separate agreement the site may not be subdivided</li> </ul> |
| OVERLAY ZONES                               | Proposition "A" Lands<br>Multiple Habitat Planning Area (MHPA)<br>Very High Fire Hazard Severity Zone<br>Sensitive Vegetation`                                                                                                                                                    |
| PRICE                                       | \$1,750,000                                                                                                                                                                                                                                                                       |