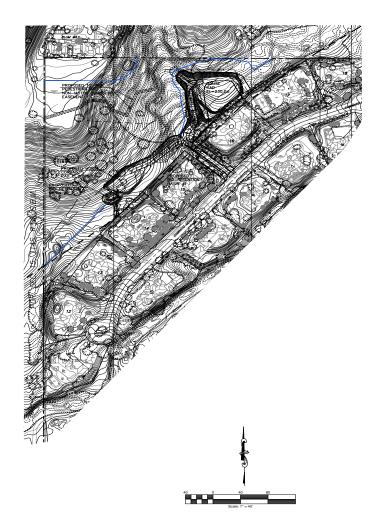

### Relevant Links: *Full Site Development Plans CCR'S*

| LOCATION                                    | 13165 Caminito Mendiola, San Diego, CA 92130                                                                                                                                                                                                                                      |
|---------------------------------------------|-----------------------------------------------------------------------------------------------------------------------------------------------------------------------------------------------------------------------------------------------------------------------------------|
| ACRES                                       | 10.24 acres. An estimated 2.21 acres is developable consisting of the east side house pad and west side for horses.                                                                                                                                                               |
| APN                                         | 305-060-18                                                                                                                                                                                                                                                                        |
| PROJECT DESCRIPTION                         | Unimproved, Vacant Residential Land                                                                                                                                                                                                                                               |
| MUNICIPALITY                                | City of San Diego                                                                                                                                                                                                                                                                 |
| ZONING                                      | AR-1-1 Agricultural-Residential (Click for more info)                                                                                                                                                                                                                             |
| SCHOOL DISTRICT                             | Del Mar Union Elementary<br>San Dieguito Union High School District                                                                                                                                                                                                               |
| COMMUNITY PLAN                              | Pacific Highlands Ranch                                                                                                                                                                                                                                                           |
| CC&R SPECIFIC PROVISIONS<br>FOR SUBJECT LOT | <ul> <li>Private stables allowed</li> <li>Private for-profit training &amp; horse boarding allowed (see details in link)</li> <li>Selling of trees, plants, or crops</li> <li>Right to drill for a well</li> <li>Per separate agreement the site may not be subdivided</li> </ul> |
| OVERLAY ZONES                               | Proposition "A" Lands<br>Multiple Habitat Planning Area (MHPA)<br>Very High Fire Hazard Severity Zone<br>Sensitive Vegetation`                                                                                                                                                    |
| PRICE                                       | \$1,750,000                                                                                                                                                                                                                                                                       |