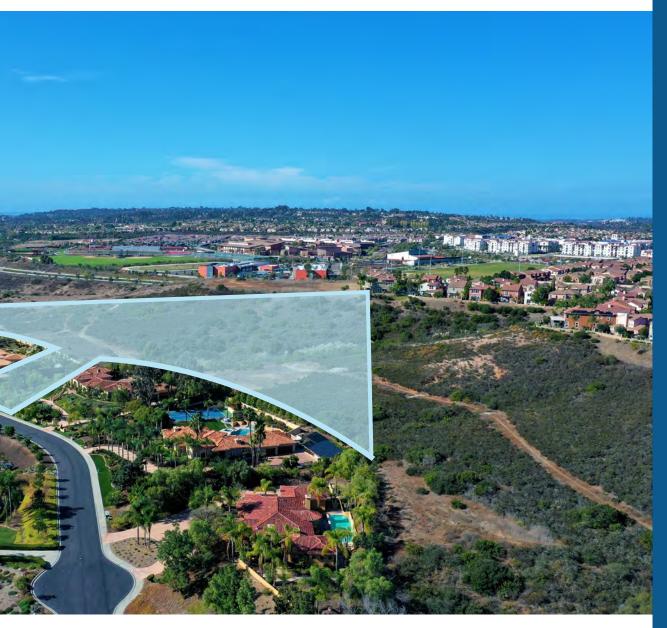

# LOT 31 RANCHO GLEN ESTATES

San Diego, CA

10.24 acres Unimproved, Vacant Land

Colliers

### Relevant Links: *Full Site Development Plans CCR'S*

| LOCATION                                    | 13165 Caminito Mendiola, San Diego, CA 92130                                                                                                                                                                                                                                      |
|---------------------------------------------|-----------------------------------------------------------------------------------------------------------------------------------------------------------------------------------------------------------------------------------------------------------------------------------|
| ACRES                                       | 10.24 acres. An estimated 2.21 acres is developable consisting of the east side house pad and west side for horses.                                                                                                                                                               |
| APN                                         | 305-060-18                                                                                                                                                                                                                                                                        |
| PROJECT DESCRIPTION                         | Unimproved, Vacant Residential Land                                                                                                                                                                                                                                               |
| MUNICIPALITY                                | City of San Diego                                                                                                                                                                                                                                                                 |
| ZONING                                      | AR-1-1 Agricultural-Residential (Click for more info)                                                                                                                                                                                                                             |
| SCHOOL DISTRICT                             | Del Mar Union Elementary<br>San Dieguito Union High School District                                                                                                                                                                                                               |
| COMMUNITY PLAN                              | Pacific Highlands Ranch                                                                                                                                                                                                                                                           |
| CC&R SPECIFIC PROVISIONS<br>FOR SUBJECT LOT | <ul> <li>Private stables allowed</li> <li>Private for-profit training &amp; horse boarding allowed (see details in link)</li> <li>Selling of trees, plants, or crops</li> <li>Right to drill for a well</li> <li>Per separate agreement the site may not be subdivided</li> </ul> |
| OVERLAY ZONES                               | Proposition "A" Lands<br>Multiple Habitat Planning Area (MHPA)<br>Very High Fire Hazard Severity Zone<br>Sensitive Vegetation`                                                                                                                                                    |
| PRICE                                       | \$1,750,000                                                                                                                                                                                                                                                                       |