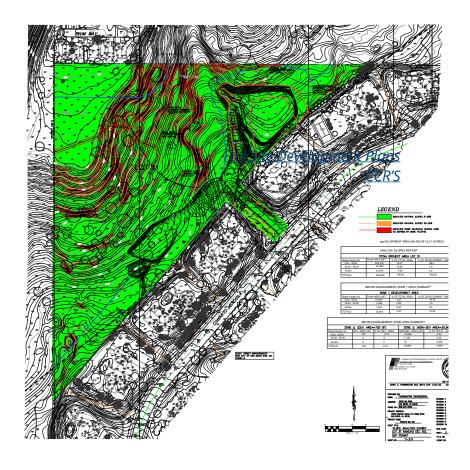

### Permit expires May 21, 2027

Approvals include: Landscaping, fencing for habitat area, site grading & drainage, public and private improvements, mitigation monitoring & reporting plan.

### **View Site Development Permit**

City of San Diego

 $\frac{1}{\text{No. of Units}}$ 

 $\frac{10.24}{\text{Acres}}$ 

Single Family Product Type

3,000

Product Sq Ft (avg)

| SEWER                                                                           | \$5,154.00  |
|---------------------------------------------------------------------------------|-------------|
| WATER                                                                           | \$3,047.00  |
| SDCWA WATER LESS THAN 1"METER                                                   | \$5,859.00  |
| INCLUSIONARY HOUSING FEE NOT APPLICABLE ON PROJECTS UNDER 10 UNITS              | \$0.00      |
| DIF 2024 PROJECT COST ESTIMATED WITH CITY OF SAN DIEGO DIF CALCULATOR           | \$28,225.00 |
| ACTIVE TRANSPORTATION IN-LIEU FEE                                               | \$0.00      |
| RTCIP FEE                                                                       | \$3,130.00  |
| SCHOOL FEE<br>\$4.79 SF                                                         | \$14,370.00 |
| NEIGHBORHOOD ENHANCEMENT FEE ONLY APPLICABLE ON "COMPLETE COMMUNITIES" PROJECTS | \$0.00      |
|                                                                                 |             |