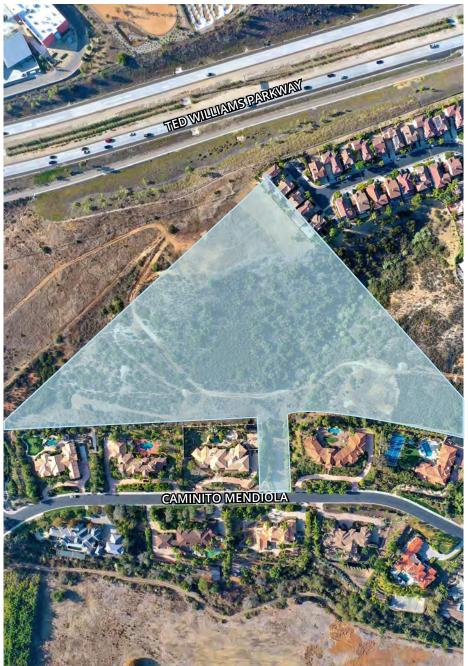

### Relevant Links: *Full Site Development Plans CCR'S*

| LOCATION                                    | 13165 Caminito Mendiola, San Diego, CA 92130                                                                                                                                                                                                                                      |
|---------------------------------------------|-----------------------------------------------------------------------------------------------------------------------------------------------------------------------------------------------------------------------------------------------------------------------------------|
| ACRES                                       | 10.24 acres. An estimated 2.21 acres is developable consisting of the east side house pad and west side for horses.                                                                                                                                                               |
| APN                                         | 305-060-18                                                                                                                                                                                                                                                                        |
| PROJECT DESCRIPTION                         | Unimproved, Vacant Residential Land                                                                                                                                                                                                                                               |
| MUNICIPALITY                                | City of San Diego                                                                                                                                                                                                                                                                 |
| ZONING                                      | AR-1-1 Agricultural-Residential (Click for more info)                                                                                                                                                                                                                             |
| SCHOOL DISTRICT                             | Del Mar Union Elementary<br>San Dieguito Union High School District                                                                                                                                                                                                               |
| COMMUNITY PLAN                              | Pacific Highlands Ranch                                                                                                                                                                                                                                                           |
| CC&R SPECIFIC PROVISIONS<br>FOR SUBJECT LOT | <ul> <li>Private stables allowed</li> <li>Private for-profit training &amp; horse boarding allowed (see details in link)</li> <li>Selling of trees, plants, or crops</li> <li>Right to drill for a well</li> <li>Per separate agreement the site may not be subdivided</li> </ul> |
| OVERLAY ZONES                               | Proposition "A" Lands<br>Multiple Habitat Planning Area (MHPA)<br>Very High Fire Hazard Severity Zone<br>Sensitive Vegetation`                                                                                                                                                    |
| PRICE                                       | \$1,750,000                                                                                                                                                                                                                                                                       |