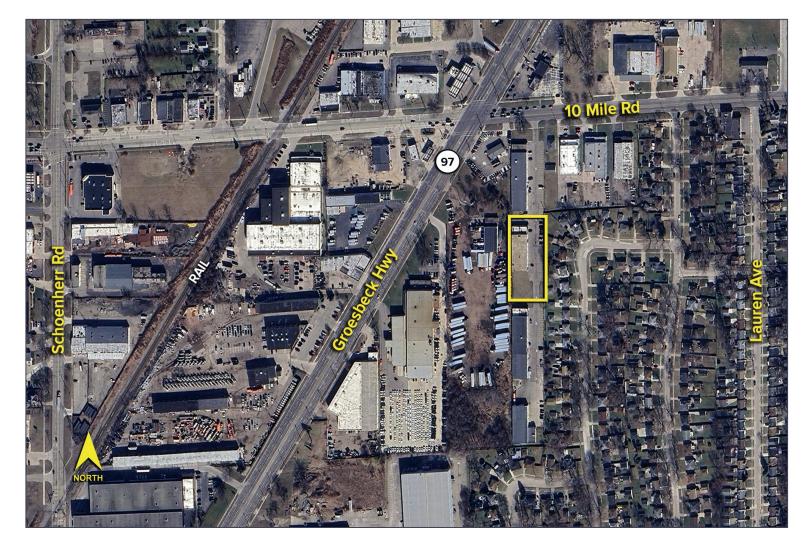

## 14124 Ten Mile Road – Warren, Michigan Industrial For Lease

10,800 **Square Feet** AVAILABLE

Aerial

For more information, please contact: **BEN WILKIEMEYER** (248) 359 0624

**PAUL HOGE** (248) 948 0103 bwilkiemeyer@signatureassociates.com paulhoge@signatureassociates.com SIGNATURE ASSOCIATES