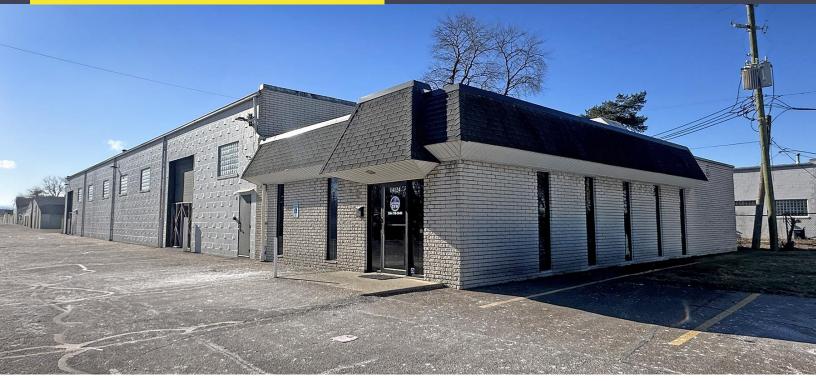

## 14124 TEN MILE ROAD WARREN, MICHIGAN

### **INDUSTRIAL FOR LEASE** 10,800 Square Feet Available

#### **IMMACULATELY MAINTAINED FACILITY**

### **PROPERTY FEATURES**

- 10,800 square feet available
- 1,800 square feet of office space
- 16' clear height
- (2) 12' x 14' grade level doors
- Cranes: 1-ton hoists
- 1000 amps, 240 volts, buss duct distribution
- Extremely clean
- Well-appointed offices
- Updated lighting with heavy power distribution throughout
- Lease Rate: \$9.50/sq. ft. Gross