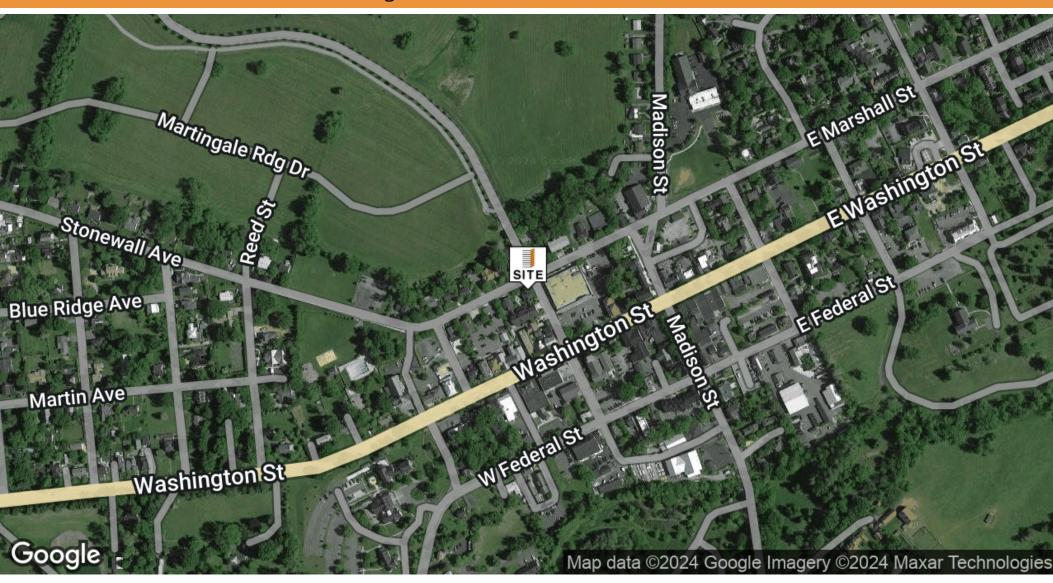

#### PROPERTY OVERVIEW

The Courtyard at Middleburg, a 12,395.58 +/- s.f. multiple-building, Class "A" commercial/office complex, is improved with three, historic office buildings and enjoys frontage on Pendleton Street and Marshall Street in Middleburg, VA and superior access and proximity to amenities within the Town of Middleburg.