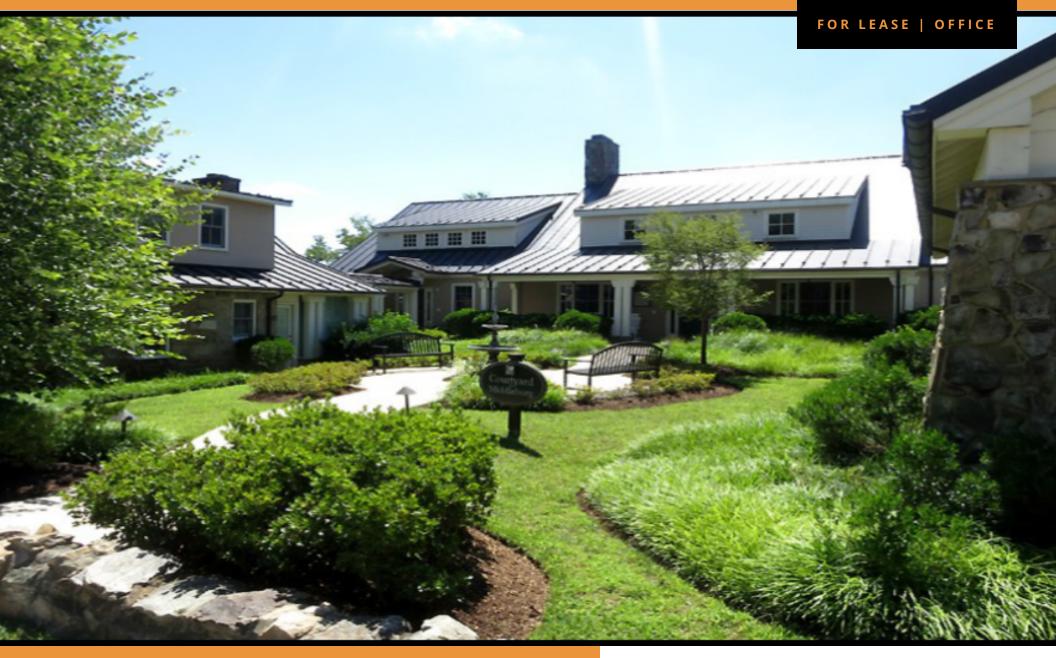

#### PROPERTY OVERVIEW

The Courtyard at Middleburg, a 12,395.58 +/- s.f. multiple-building, Class "A" commercial/office complex, is improved with three, historic office buildings and enjoys frontage on Pendleton Street and Marshall Street in Middleburg, VA and superior access and proximity to amenities within the Town of Middleburg.