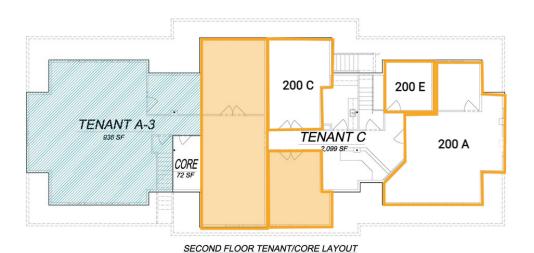

# CORE 554 SF TENANT C S9 SF TENANT A-1 1,669 SF TENANT A-2 TENANT A-2 TENANT A-2

#### **AVAILABLE SUITES**

| SUITE     | RENT                               | DESCRIPTION               |
|-----------|------------------------------------|---------------------------|
| 200 E     | \$600 per month + \$200 Internet   | Executive Suite 2nd Floor |
| 200 A     | \$2,000 per month + \$200 Internet | Executive Suite 2nd Floor |
| A-2 + A-3 | \$29.50 psf Full Service           | +/- 2,270 on 1st Floor    |