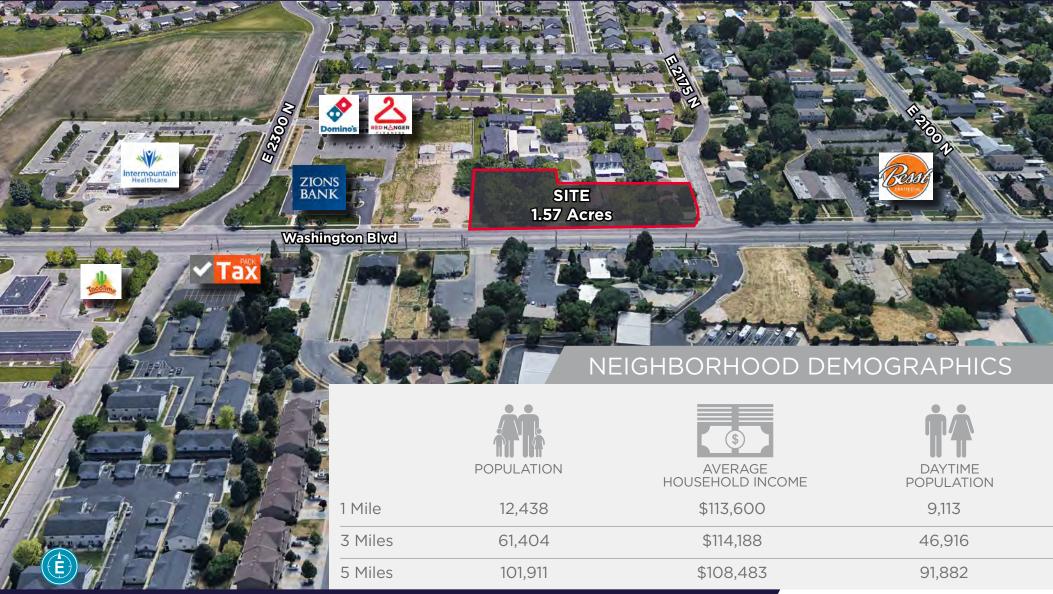

# **NORRIS LAND** 2238 N. Washington Blvd, North Ogden, UT

Julie Brown / Senior Associate / julie.brown@cushwake.com / +1 801 644 4946 April Hartzell / Associate / april.hartzell@cushwake.com / +1 801 814 4273

### **PROPERTY HIGHLIGHTS**

- 1.57 acres for lease or lease to purchase
- Corner lot
- Zoned C-2
- Pad will be delivered in buildready condition
- Parcel No: 17-069-0031, 17-069-0007, 17-070-0001, 17-070-0002
- Prime North Ogden location on
  Washington Blvd with high visibility,
  easy access, and high traffic counts
- North Ogden is experiencing population growth and is becoming a vibrant retail destination, making it an ideal time to establish a presence