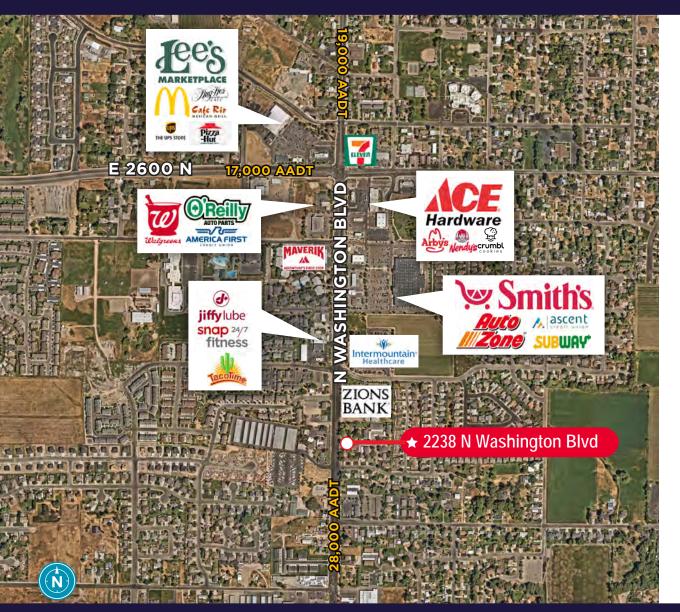

# **NORRIS LAND** 2238 N. Washington Blvd, North Ogden, UT

Julie Brown / Senior Associate / julie.brown@cushwake.com / +1 801 644 4946 April Hartzell / Associate / april.hartzell@cushwake.com / +1 801 814 4273

### **PROPERTY HIGHLIGHTS**

- 1.57 acres for lease or lease to purchase
- Corner lot
- Zoned C-2
- Pad will be delivered in buildready condition
- Parcel No: 17-069-0031, 17-069-0007, 17-070-0001, 17-070-0002
- Prime North Ogden location on
  Washington Blvd with high visibility,
  easy access, and high traffic counts
- North Ogden is experiencing population growth and is becoming a vibrant retail destination, making it an ideal time to establish a presence