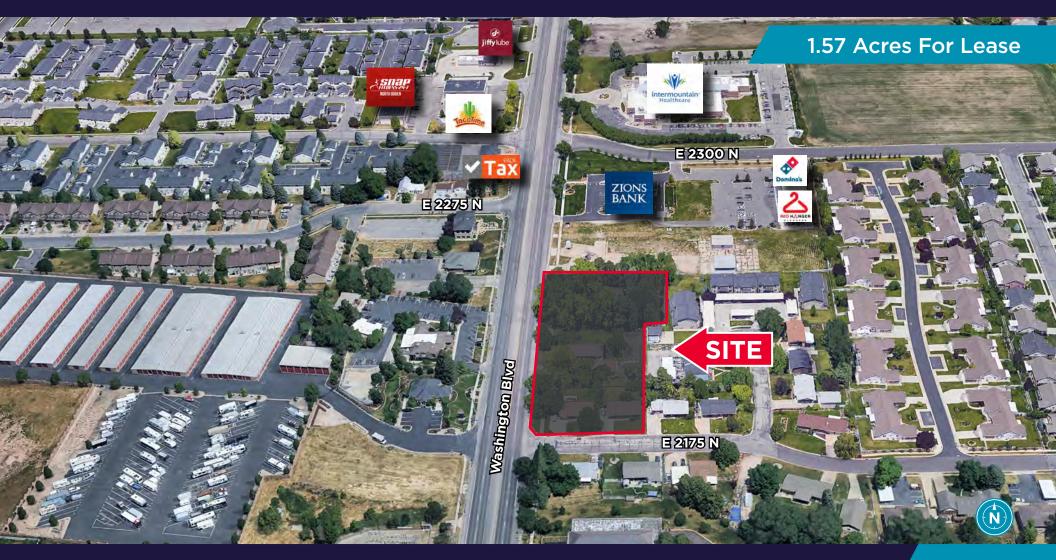

# **NORRIS LAND** 2238 N. Washington Blvd, North Ogden, UT

Julie Brown / Senior Associate / julie.brown@cushwake.com / +1 801 644 4946 April Hartzell / Associate / april.hartzell@cushwake.com / +1 801 814 4273

### **PROPERTY HIGHLIGHTS**

- 1.57 acres for lease or lease to purchase
- Corner lot
- Zoned C-2
- Pad will be delivered in buildready condition
- Parcel No: 17-069-0031, 17-069-0007, 17-070-0001, 17-070-0002
- Prime North Ogden location on
  Washington Blvd with high visibility,
  easy access, and high traffic counts
- North Ogden is experiencing population growth and is becoming a vibrant retail destination, making it an ideal time to establish a presence