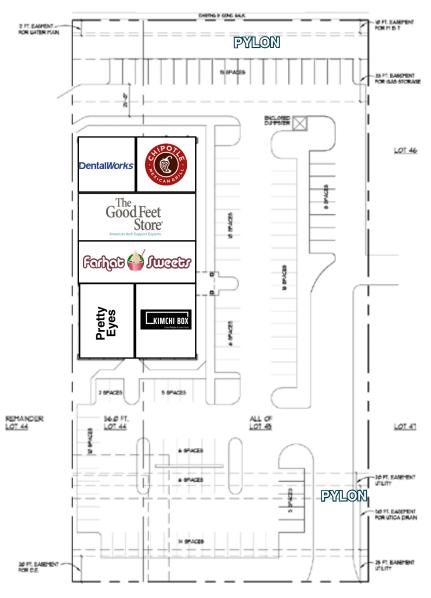

economic impact in Macomb County and Metro Detroit. M-59 is home to world-class shopping, dining, and retail as well as colleges, hospitals, a minor league baseball park, a major performing arts center and bustling industry. Consumer spending for the Golden Corridor reveals more than \$2.6B spent annually.

#### Area Tenants













#### Demographics (2024)

|                       | 1 MILE   | 3 MILES  | 5 MILES   |  |
|-----------------------|----------|----------|-----------|--|
| POPULATION            | 10,386   | 102,955  | 253,472   |  |
| HOUSEHOLDS            | 4,614    | 43,625   | 102,019   |  |
| AVG HOUSEHOLD INCOME  | \$81,369 | \$96,533 | \$105,749 |  |
| DAYTIME<br>POPULATION | 19,389   | 98,575   | 229,804   |  |

### //\\

## LAKE BELLAIRE PLAZA

#### **HALL ROAD**





# LAKE BELLAIRE PLAZA





## LAKE BELLAIRE PLAZA





# CONTACT

## LAKE BELLAIRE PLAZA



### Eric Unatin

Mid-America Real Estate - Michigan, Inc.

T: 248.855.6800

EUnatin@MidAmericaGrp.com

### Lindsey

#### Shaw

Mid-America Real Estate - Michigan, Inc. T: 248.855.6800

LShaw@MidAmericaGrp.com



38500 Woodward Ave, Suite 100 Bloomfield Hills, Michigan 48304 248.855.6800

MidAmericaGrp.com