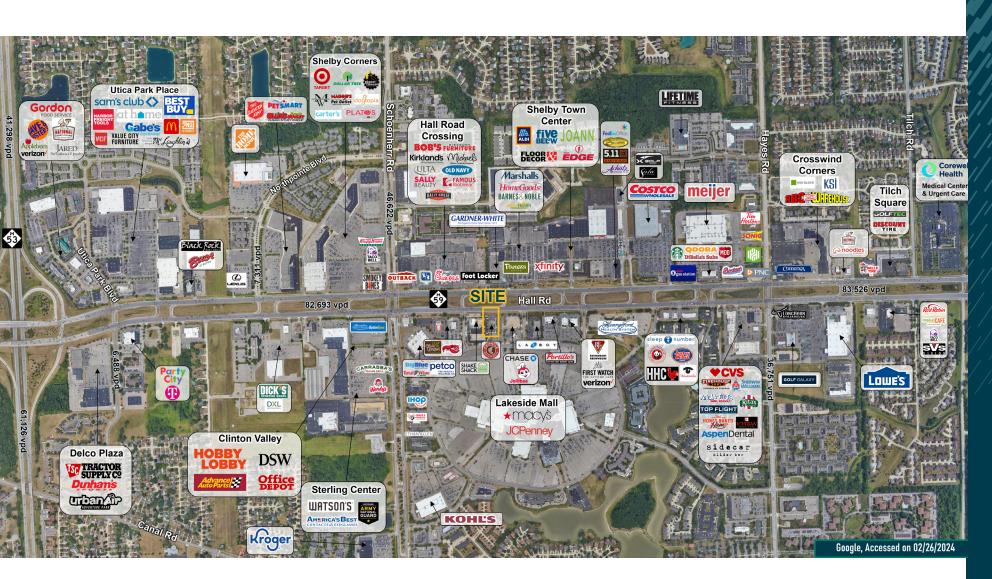

#### Area Tenants

#### Features

This plaza is optimally situated along M-59, on the pad of Lakeside Mall. M-59 is dubbed the "Golden Corridor" because of its immense economic impact in Macomb County and Metro Detroit. M-59 is home to world-class shopping, dining, and retail as well as colleges, hospitals, a minor league baseball park, a major performing arts center and bustling industry. Consumer spending for the Golden Corridor reveals more than \$2.6B spent annually.