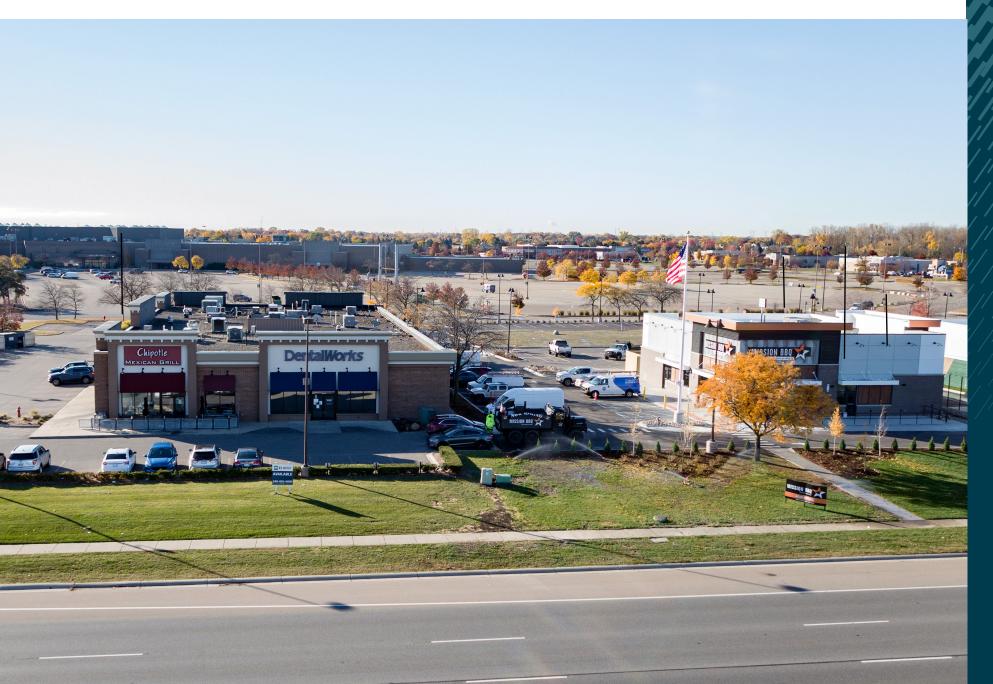

#### Features

This plaza is optimally situated along M-59, on the pad of Lakeside Mall. M-59 is dubbed the "Golden Corridor" because of its immense economic impact in Macomb County and Metro Detroit. M-59 is home to world-class shopping, dining, and retail as well as colleges, hospitals, a minor league baseball park, a major performing arts center and bustling industry. Consumer spending for the Golden Corridor reveals more than \$2.6B spent annually.