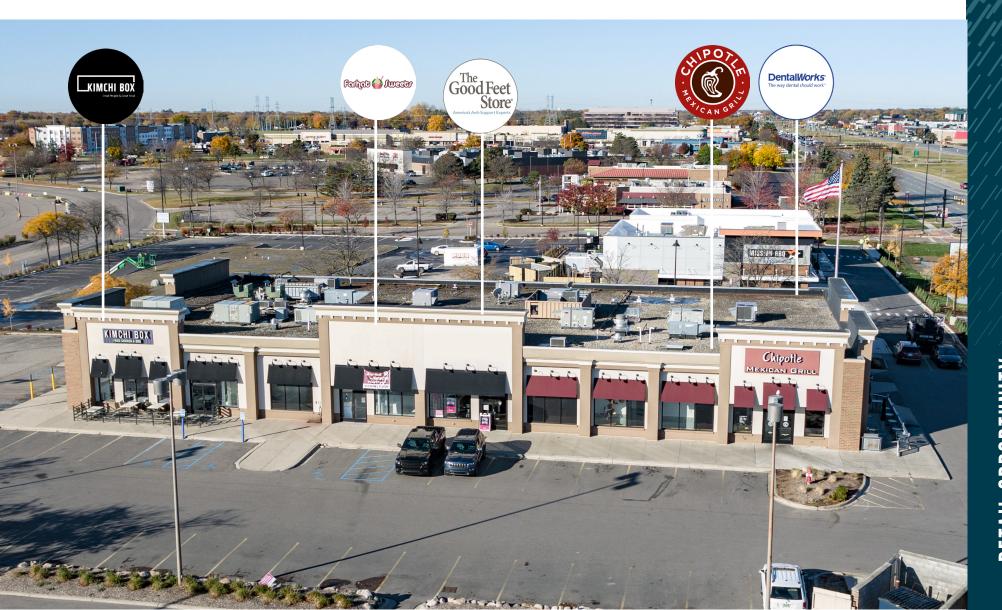

### LAKE BELLAIRE PLAZA

#### **AVAILABLE NOW**

13923-13975 Lakeside Circle / Sterling Heights, MI

#### Address

13923-13975 Lakeside Circle Sterling Heights, MI 48313