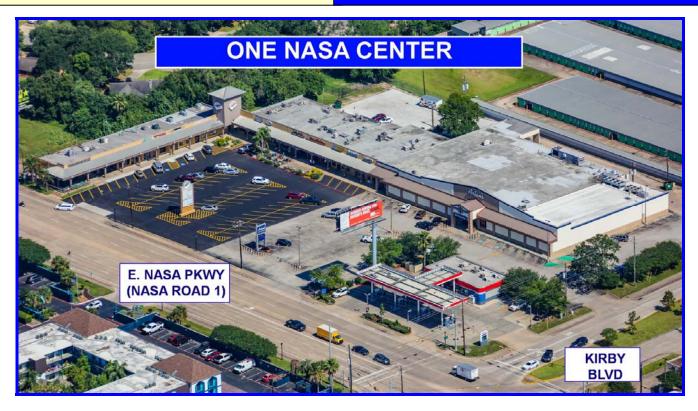

## ONE NASA CENTER

4644 East NASA Parkway at Kirby Blvd. Seabrook, TX 77586 (Suburban Southeast Houston) RETAIL/OFFICE FOR LEASE: 1,175 / 1,240 / 1,350 / 2,000 SF

## **HIGHLIGHTS**

- 24,980 SF Center. 13 Tenants
- Just painted. Lot Re-surfaced
- Available Suites:
  - + 1,175 SF Former Yogurt shop
  - + 1,240 SF Retail / Office
  - + 1,350 SF General Office
  - + 2,000 SF Retail
- Hard NW Corner of E. NASA Parkway & Kirby Blvd.
  - + 31,000 VPD & Growing
  - +Traffic Light & Left-Turn Lanes
  - + Major Commuter Route
- Solid Area Population
  - + 53.000 3 Miles
  - + 146,000 5 Miles
  - + 15% Growth since 2010
- Strong Area Incomes 3 Miles
  - + \$108,000 Median
  - + \$139,000 Average