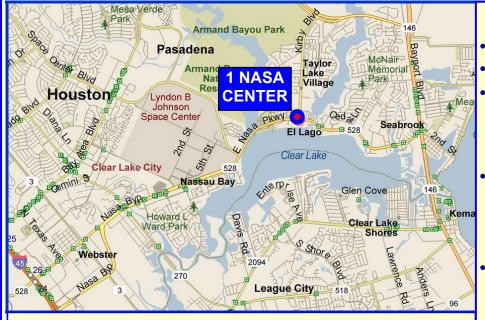

## ONE NASA CENTER

4644 East NASA Parkway at Kirby Blvd. Seabrook, TX 77586 (Suburban Southeast Houston) RETAIL/OFFICE FOR LEASE: 1,175 / 1,240 / 1,350 / 2,000 SF

## **HIGHLIGHTS**

- 24,980 SF Center. 13 Tenants
- Just painted. Lot Re-surfaced
- Available Suites:
  - + 1,175 SF Former Yogurt shop
  - + 1,240 SF Retail / Office
  - + 1,350 SF General Office
  - + 2,000 SF Retail
- Hard NW Corner of E. NASA Parkway & Kirby Blvd.
  - + 31,000 VPD & Growing
  - +Traffic Light & Left-Turn Lanes
  - + Major Commuter Route
- Solid Area Population
  - + 53.000 3 Miles
  - + 146,000 5 Miles
  - + 15% Growth since 2010
- Strong Area Incomes 3 Miles
  - + \$108,000 Median
  - + \$139,000 Average