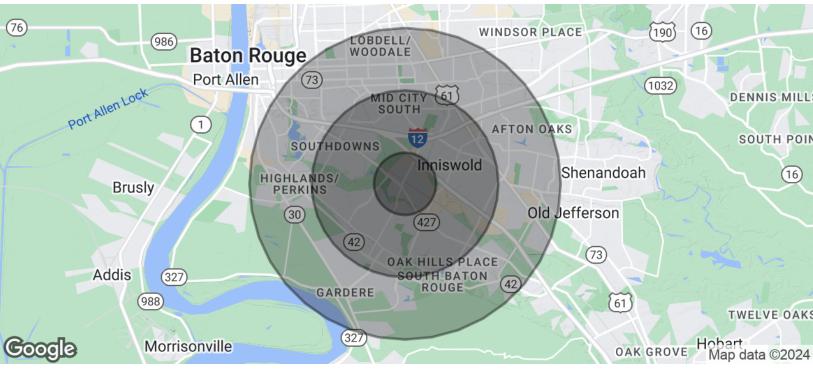

### SAURAGE ROTENBERG COMMERCIAL REAL ESTATE, LLC

5135 Bluebonnet Boulevard Baton Rouge, LA 70809 225.766.0000 | sauragerotenberg.com

5735 ESSEN LANE, BATON ROUGE, LA 70810

1,869 SF

**FOR LEASE** 

| POPULATION           | 1 MILE | 3 MILES | 5 MILES |
|----------------------|--------|---------|---------|
| Total Population     | 7,186  | 63,145  | 186,711 |
| Average Age          | 39.6   | 39.6    | 37.0    |
| Average Age (Male)   | 42.6   | 39.0    | 35.7    |
| Average Age (Female) | 40.4   | 40.3    | 37.7    |
|                      |        |         |         |

| HOUSEHOLDS & INCOME | 1 MILE    | 3 MILES   | 5 MILES   |
|---------------------|-----------|-----------|-----------|
| Total Households    | 3,454     | 31,810    | 91,883    |
| # Of Persons Per HH | 2.1       | 2.0       | 2.0       |
| Average HH Income   | \$63,206  | \$90,410  | \$77,907  |
| Average House Value | \$212,609 | \$253,102 | \$220,644 |

<sup>\*</sup> Demographic data derived from 2020 ACS - US Census