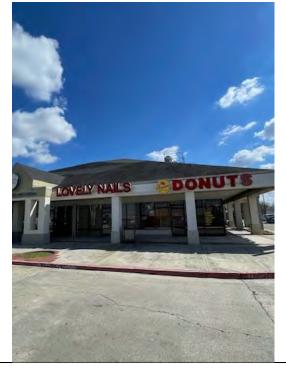

5735 ESSEN LANE, BATON ROUGE, LA 70810

1,869 SF

**FOR LEASE** 

SAURAGE ROTENBERG COMMERCIAL REAL ESTATE

#### **AVAILABLE:**

Suite 200: 1,869 SF

\$2,000/Mo. <del>\$20 SF/yr</del>

#### PROPERTY HIGHLIGHTS

- Excellent Location near busy corner of Essen Lane and Perkins Rd.
- Located in the Health District; surrounded by OLOL Hospital, Baton Rouge Clinic, and the new Children's Hospital
- Very Healthy Day Time Traffic and Lunch Business
- Join Ichiban, Zorbas, The Little Gym, and Bonjour Dessert Shop, Sushi Masa, Healthy U, etc.
- Great Busy Location with Outdoor Courtyard **Cross Access Parking to 3 Surrounding Developments**
- **Strong Demographics and Signage Opportunities**
- Perfect for Financial Office, Insurance Agency, a Boutique, a variety of Retail Uses
- **Modified Gross Lease**