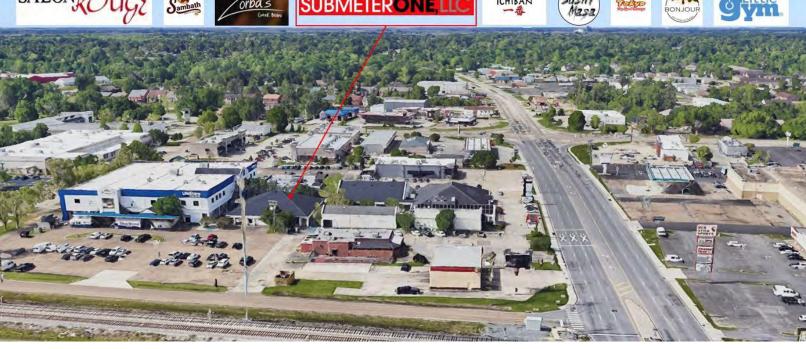

5735 ESSEN LANE, BATON ROUGE, LA 70810

1,869 SF

**FOR LEASE** 

SAURAGE ROTENBERG COMMERCIAL REAL ESTATE

#### PROPERTY HIGHLIGHTS

- Excellent Location near busy corner of Essen Lane and Perkins Rd.
- Located in the Health District; surrounded by OLOL Hospital, Baton Rouge Clinic, and the new Children's Hospital
- Very Healthy Day Time Traffic and Lunch Business
- Join Ichiban, Zorbas, The Little Gym, and Bonjour Dessert Shop, Sushi Masa, Healthy U, etc.
- Great Busy Location with Outdoor Courtyard **Cross Access Parking to 3 Surrounding Developments**
- **Strong Demographics and Signage Opportunities**
- Perfect for Financial Office, Insurance Agency, a Boutique, a variety of Retail Uses
- **Modified Gross Lease**