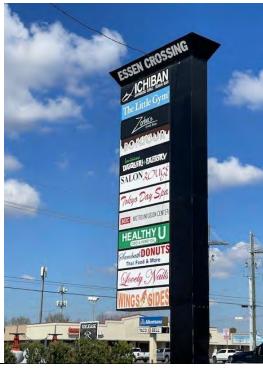

#### PROPERTY HIGHLIGHTS

- Excellent Location near busy corner of Essen Lane and Perkins Rd.
- Located in the Health District; surrounded by OLOL Hospital, Baton Rouge Clinic, and the new Children's Hospital
- Very Healthy Day Time Traffic and Lunch Business
- Join Ichiban, Zorbas, The Little Gym, and Bonjour Dessert Shop, Sushi Masa, Healthy U, etc.
- Great Busy Location with Outdoor Courtyard **Cross Access Parking to 3 Surrounding Developments**
- **Strong Demographics and Signage Opportunities**
- Perfect for Financial Office, Insurance Agency, a Boutique, a variety of Retail Uses
- **Modified Gross Lease**