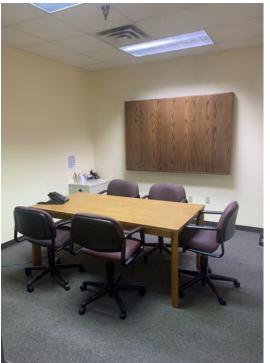

#### **AVAILABLE:**

Suite 200: 1,869 SF

\$2,000/Mo. <del>\$20 SF/yr</del>

#### PROPERTY HIGHLIGHTS

- Excellent Location near busy corner of Essen Lane and Perkins Rd.
- Located in the Health District; surrounded by OLOL Hospital, Baton Rouge Clinic, and the new Children's Hospital
- Very Healthy Day Time Traffic and Lunch Business
- Join Ichiban, Zorbas, The Little Gym, and Bonjour Dessert Shop, Sushi Masa, Healthy U, etc.
- Great Busy Location with Outdoor Courtyard **Cross Access Parking to 3 Surrounding Developments**
- **Strong Demographics and Signage Opportunities**
- Perfect for Financial Office, Insurance Agency, a Boutique, a variety of Retail Uses
- **Modified Gross Lease**