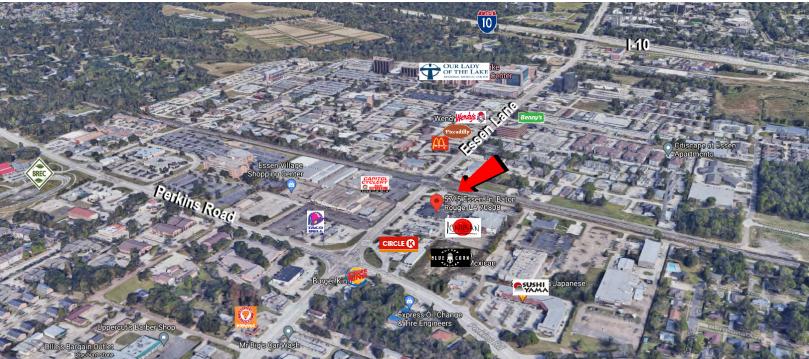

#### PROPERTY HIGHLIGHTS

- Excellent Location near busy corner of Essen Lane and Perkins Rd.
- Located in the Health District; surrounded by OLOL Hospital, Baton Rouge Clinic, and the new Children's Hospital
- Very Healthy Day Time Traffic and Lunch Business
- Join Ichiban, Zorbas, The Little Gym, and Bonjour Dessert Shop, Sushi Masa, Healthy U, etc.
- Great Busy Location with Outdoor Courtyard **Cross Access Parking to 3 Surrounding Developments**
- **Strong Demographics and Signage Opportunities**
- Perfect for Financial Office, Insurance Agency, a Boutique, a variety of Retail Uses
- **Modified Gross Lease**