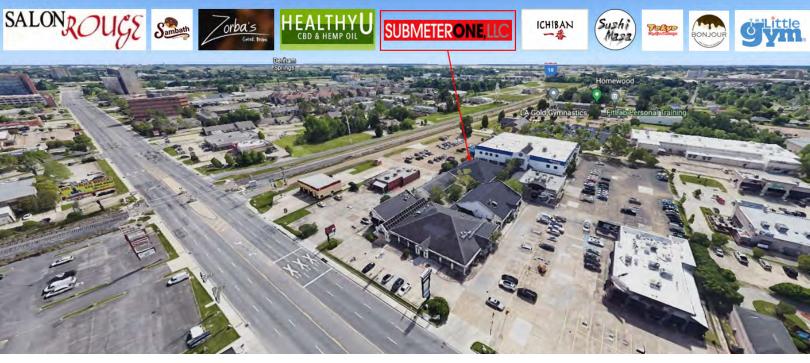

#### PROPERTY HIGHLIGHTS

- Excellent Location near busy corner of Essen Lane and Perkins Rd.
- Located in the Health District; surrounded by OLOL Hospital, Baton Rouge Clinic, and the new Children's Hospital
- Very Healthy Day Time Traffic and Lunch Business
- Join Ichiban, Zorbas, The Little Gym, and Bonjour Dessert Shop, Sushi Masa, Healthy U, etc.
- Great Busy Location with Outdoor Courtyard **Cross Access Parking to 3 Surrounding Developments**
- **Strong Demographics and Signage Opportunities**
- Perfect for Financial Office, Insurance Agency, a Boutique, a variety of Retail Uses
- **Modified Gross Lease**