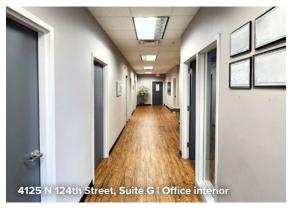

### Flex/R&D/Office Space at 4125 N 124th Street

2,347 sq. ft. 4125 N 124th Street

Suite G

Medical office/testing lab, front reception area, rear employee entrance, private rooms with plumbing