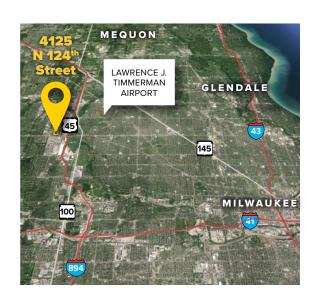

# **About the Property**

4125 N 124th Street offers 23,414 square feet of high image office/flex space with excellent visibility along 124th Street in Brookfield. The property provides easy access to Interstate 45 and is just two minutes from Zoo Freeway and Capitol Drive, with close proximity to retail amenities and convenient connections to General Mitchell International Airport and Interstate 94.