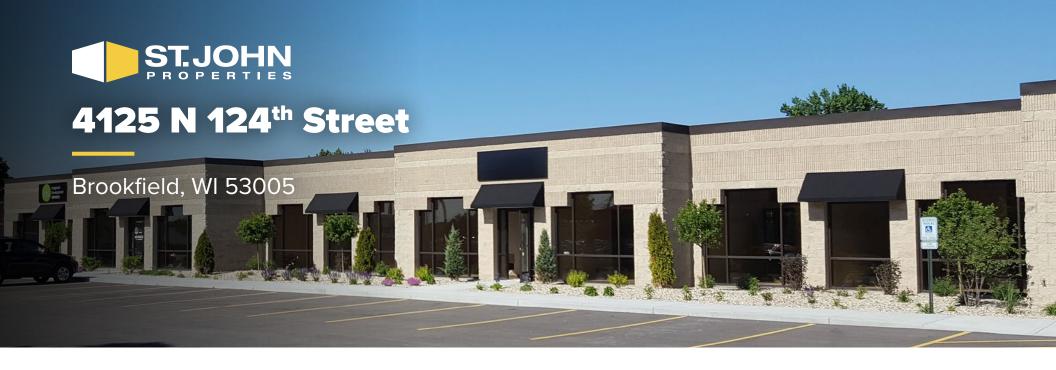

# **About the Property**

4125 N 124th Street offers 23,414 square feet of high image office/flex space with excellent visibility along 124th Street in Brookfield. The property provides easy access to Interstate 45 and is just two minutes from Zoo Freeway and Capitol Drive, with close proximity to retail amenities and convenient connections to General Mitchell International Airport and Interstate 94.

### Flex/R&D/Office Building

| 4125 N 124th Street            | 23,414 SF            |
|--------------------------------|----------------------|
| <b>Building Specifications</b> |                      |
| Ceiling Height                 | 14 ft. clear minimum |
| Parking                        | 4 spaces/1,000 SF    |
| Construction                   | Masonry              |
| Loading                        | Drive-in             |
| Zoning                         | I-Industrial         |