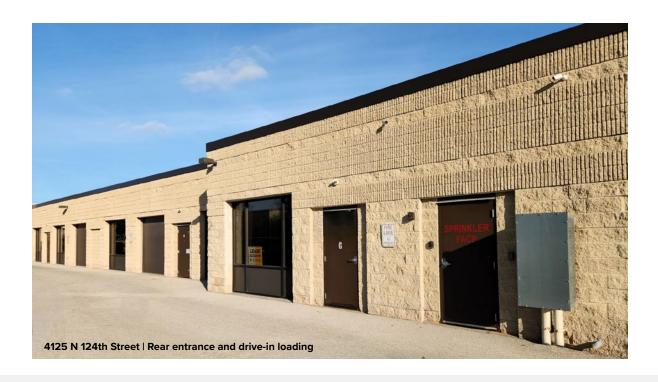

### Flex/R&D/Office Building

| 4125 N 124th Street            | 23,414 SF            |
|--------------------------------|----------------------|
| <b>Building Specifications</b> |                      |
| Ceiling Height                 | 14 ft. clear minimum |
| Parking                        | 4 spaces/1,000 SF    |
| Construction                   | Masonry              |
| Loading                        | Drive-in             |
| Zoning                         | I-Industrial         |