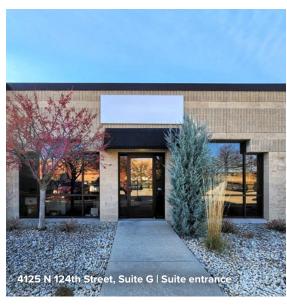

### Flex/R&D/Office Space at 4125 N 124th Street

2,347 sq. ft. 4125 N 124th Street

Suite G

Medical office/testing lab, front reception area, rear employee entrance, private rooms with plumbing