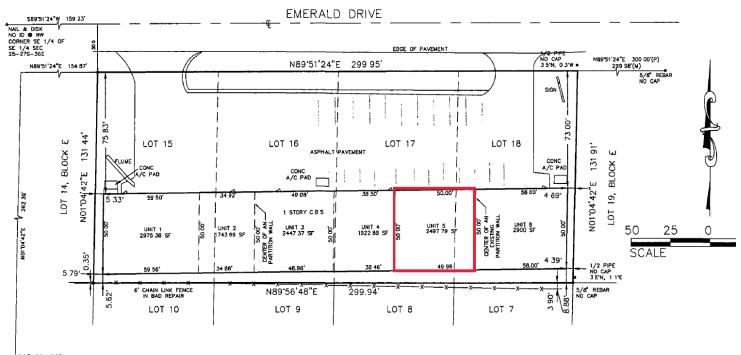

### **Emerald Drive Warehouse Condo**

7622 Emerald Drive, Unit 5, West Melbourne, FL 32904

Survey

3/4" IRON PIPE NO CAP © SW CORNER OF