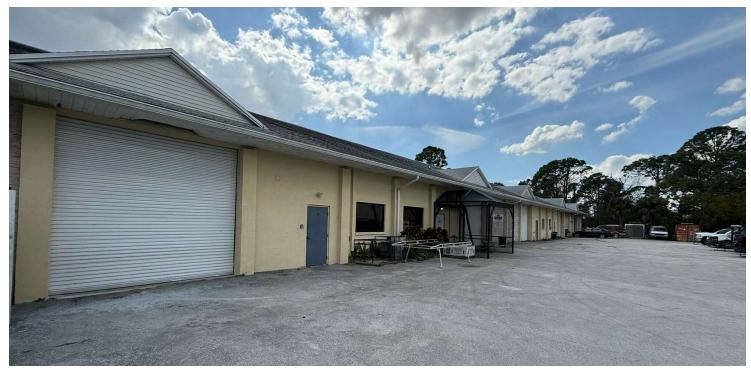

#### **Emerald Drive Warehouse Condo**

7622 Emerald Drive, Unit 5, West Melbourne, FL 32904

#### Centrally Located / Close Proximity to I-95 / CBS Construction

| OFFERING SUMMA | <b>NRY</b>                                                        | PROPERTY OVERVIEW                                                                                                                                                                                                                                                                                                                                                                                                  |
|----------------|-------------------------------------------------------------------|--------------------------------------------------------------------------------------------------------------------------------------------------------------------------------------------------------------------------------------------------------------------------------------------------------------------------------------------------------------------------------------------------------------------|
| Sale Price:    | \$499,600                                                         | Est. 1,148 SF Office + 1,350 SF Warehouse = 2,498 SF Total<br>Office 100% HVAC. 2 Offices, Open Configuration, IT Room, 1 Restroom.<br>Warehouse Concrete Flooring and est. 14' Clear Height<br>One 12' x 12' +/- Grade Level Door<br>City Water, Septic (Common)                                                                                                                                                  |
| Facility SF:   | 2,498 SF                                                          | 1-Phase 120/240v 100Amp FPL Electric (Separately Metered)<br>3 Parking Spaces<br>DO NOT DISTURB OCCUPANT<br>Unit 4 (1,923 SF) also available for sale (Call for Details)                                                                                                                                                                                                                                           |
| Zoning:        | City of West Melbourne<br>Light Industrial &<br>Warehousing (M-1) | <b>LOCATION OVERVIEW</b><br>Strategically positioned just off of Ellis Road which is a direct connector between<br>Interstate 95, St. Johns Heritage Parkway, and US1. Surrounding employers<br>include the Melbourne International Airport, L3Harris, Northrop Grumman, and<br>Blue Origin to name a few. Restaurants, schools, and childcare are close by. Make<br>this the future home for your business today! |