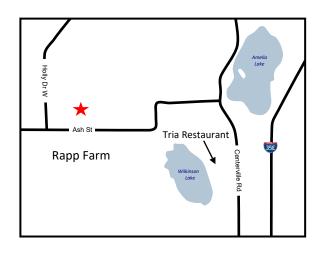

## 1197 Ash Street Lino Lakes, MN 55038

- Prime residential development opportunity
- 115 total acres with 51 acres of buildable upland
- Gently sloping terrain offers walk out lot opportunities overlooking wetlands
- Convenient access to I35 via County Road J – just 20 minutes to downtown St. Paul and 30 minutes to downtown Minneapolis
- White Bear Lake school district