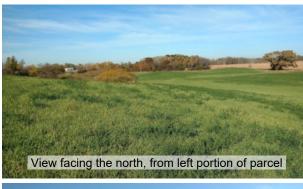

## 1197 Ash Street Lino Lakes, MN 55038

- Prime residential development opportunity
- 115 total acres with 51 acres of buildable upland
- Gently sloping terrain offers walk out lot opportunities overlooking wetlands
- Convenient access to I35 via County Road J – just 20 minutes to downtown St. Paul and 30 minutes to downtown Minneapolis
- White Bear Lake school district