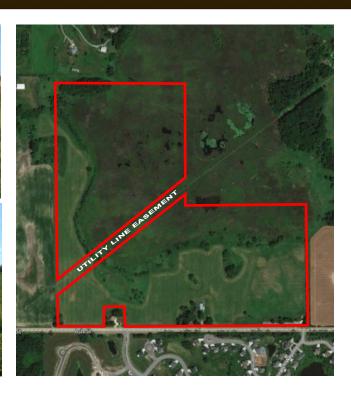

## **Land Survey**

All information is furnished from sources judged to be reliable, however, no guarantee is made as to its accuracy or completeness.

## 1197 Ash Street Lino Lakes, MN 55038

- Prime residential development opportunity
- 115 total acres with 51 acres of buildable upland
- Gently sloping terrain offers walk out lot opportunities overlooking wetlands
- Convenient access to I35 via County Road J – just 20 minutes to downtown St. Paul and 30 minutes to downtown Minneapolis
- White Bear Lake school district