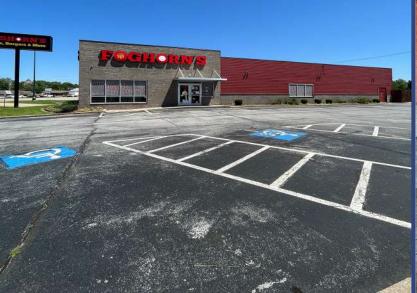

## TURN-KEY Restaurant

412

Google Earth

LOCATED DIRECTLY ON HWY 412 LESS THAN A MILE FROM THE CHERO-KEE CASINO. WITHIN WALKING DIS-TANCE OF SEVERAL HOTELS AND MOTELS. FULLY REMODELED IN 2018. LOT HAS MEANINGFUL ACCESS FROM HWY 412 IN THE FRONT AND IN THE

HAS ENOUGH SPACE TO ADD ANOTHER BUILDING.