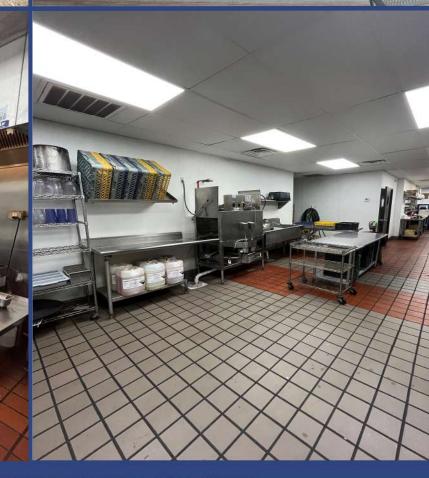

## PROPERTY DETAILS

DOLLAR

- 🖌 3,829 SF INTERIOR
- 100+ DINDOOR SEATING
- 75+ OUTDOOR PATIO SEATING
- INCLUDES 1 ACRE LOT BEHIND BUILDING
- FULL BAR WITH ATTACHED WALK-IN COOLER
  - Two drive-thru windows