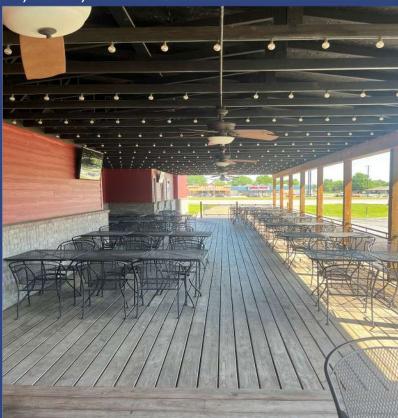

## PROPERTY DETAILS

DOLLAR

- 🖌 3,829 SF INTERIOR
- 100+ DINDOOR SEATING
- 75+ OUTDOOR PATIO SEATING
- INCLUDES 1 ACRE LOT BEHIND BUILDING
- FULL BAR WITH ATTACHED WALK-IN COOLER
  - Two drive-thru windows