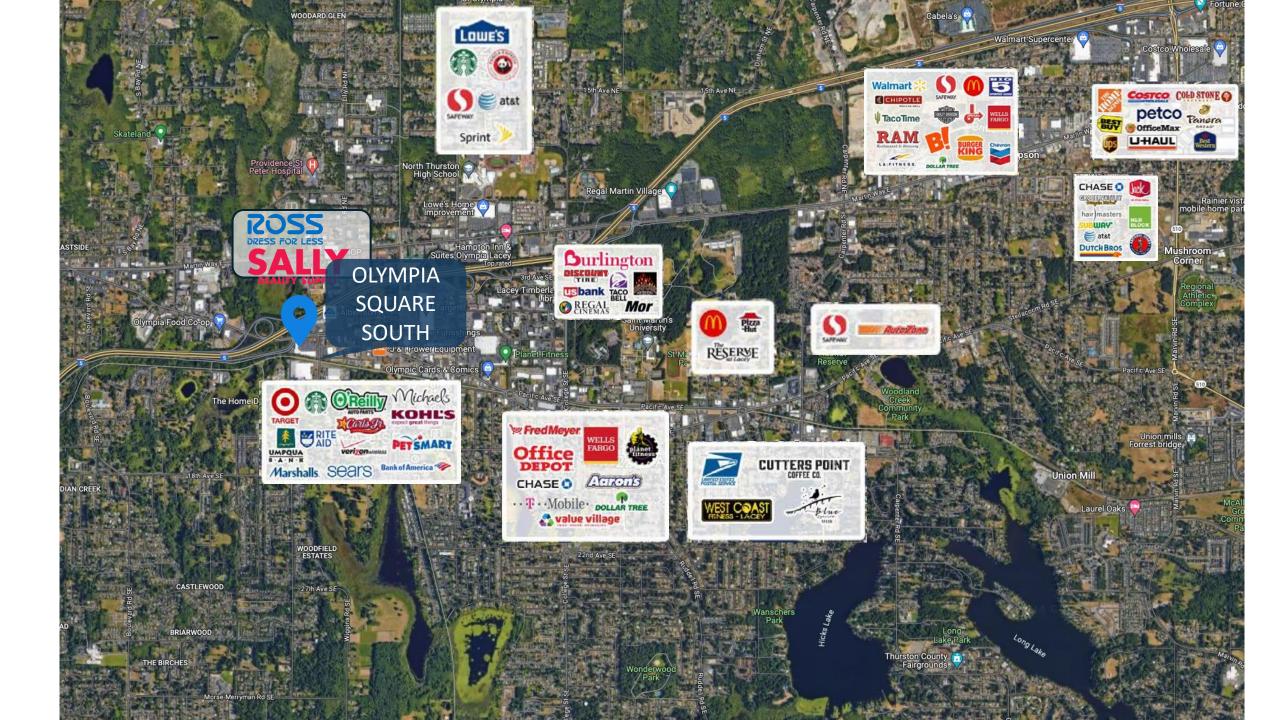

## **NEIGHBORS**

Suite S-E1: 2017 SF \$18.00 - \$22.00 PSF PLUS NNN Storefront Signage