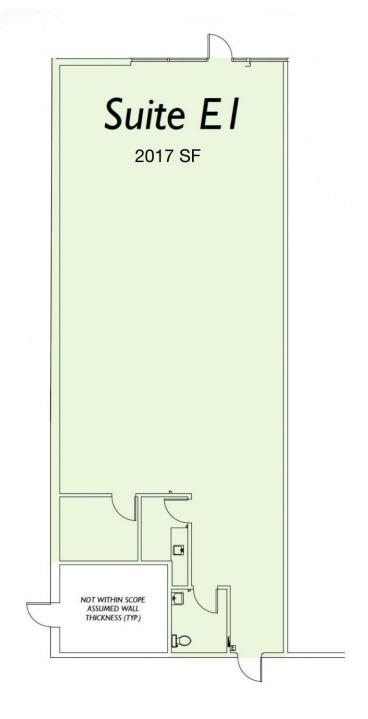

## **NEIGHBORS**

Suite S-E1: 2017 SF \$18.00 - \$22.00 PSF PLUS NNN Storefront Signage