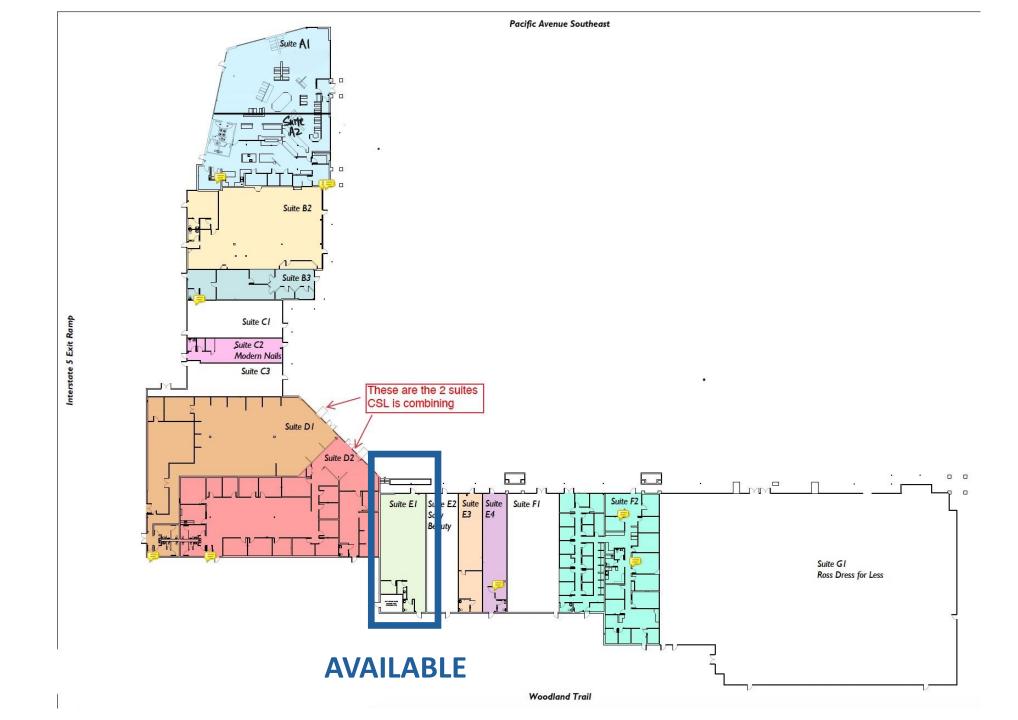

## **AVAILABILITY**

## **NEIGHBORS**

Suite S-E1: 2017 SF \$18.00 - \$22.00 PSF PLUS NNN Storefront Signage