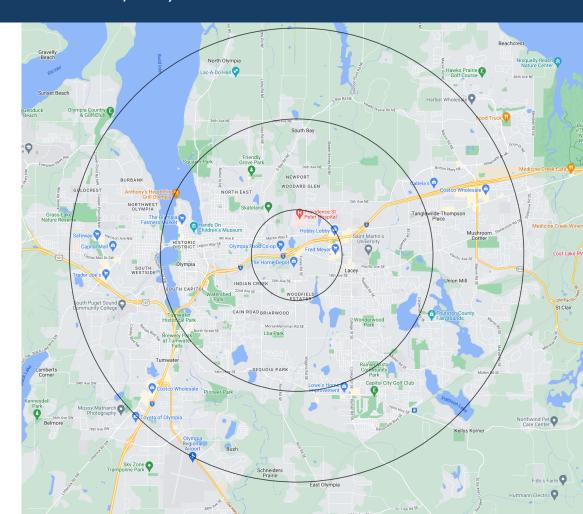

## **LOCATION DETAILS**

**POPULATION** 

1 Mile: 9,038

3 Mile: 72,641

5 Mile: 170,794

AVERAGE HOUSEHOLD

**INCOME** 

1 Mile: \$78,625

3 Mile: \$113,763 5 Mile: \$113,224 DAYTIME POPULATION

1 Mile: 12,713 3 Mile: 64,352

5 Mile: 124,934

- **High-Traffic Area:** 38000 Vehicles per day on Pacific Ave SE and 20,000 Vehicles per day on Fones Rd SE.
- **Prime Location:** Just 500 feet from I-5, this property boasts easy access, enhancing visibility and convenience for both local customers and tourists.
- **Dynamic Environment:** The shopping center features a blend of dining, retail, and educational establishments, creating a vibrant and convenient setting that attracts a diverse customer base.
- **Spacious Interior:** 2,017 square feet retail unit offering great flexibility in space, tailored to your business needs, whether it's a boutique, café, or specialty shop.