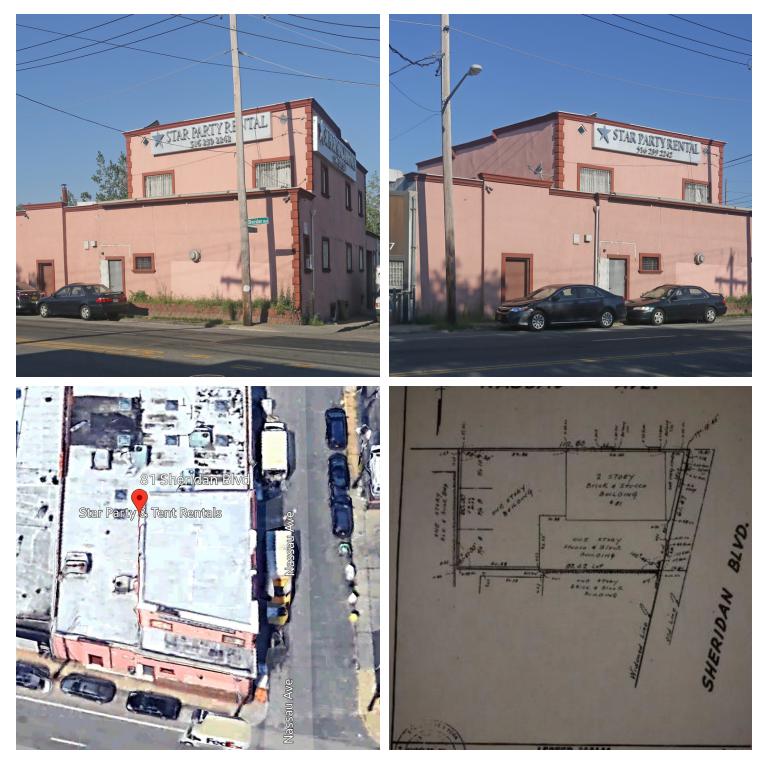

# 81 SHERIDAN BLVD

81 Sheridan Blvd , Inwood, NY 11096

## **PROPERTY OVERVIEW**

9000 SQFT WAREHOUSE - For SALE! Located in Inwood, on a heavily traveled Sheridan Blvd, this corner property is ideal for all types of industrial and wholesale business. Inwood is among the Five Towns, an informal grouping of villages and hamlets in Nassau County on the South Shore of western Long Island adjoining the border with Queens. 10 minutes away from JFK Airport and 25 minutes away from La Guardia Airport. 10 Walking distance to local MTA A train and directly on the road of major Long Island and MTA Bus routes.