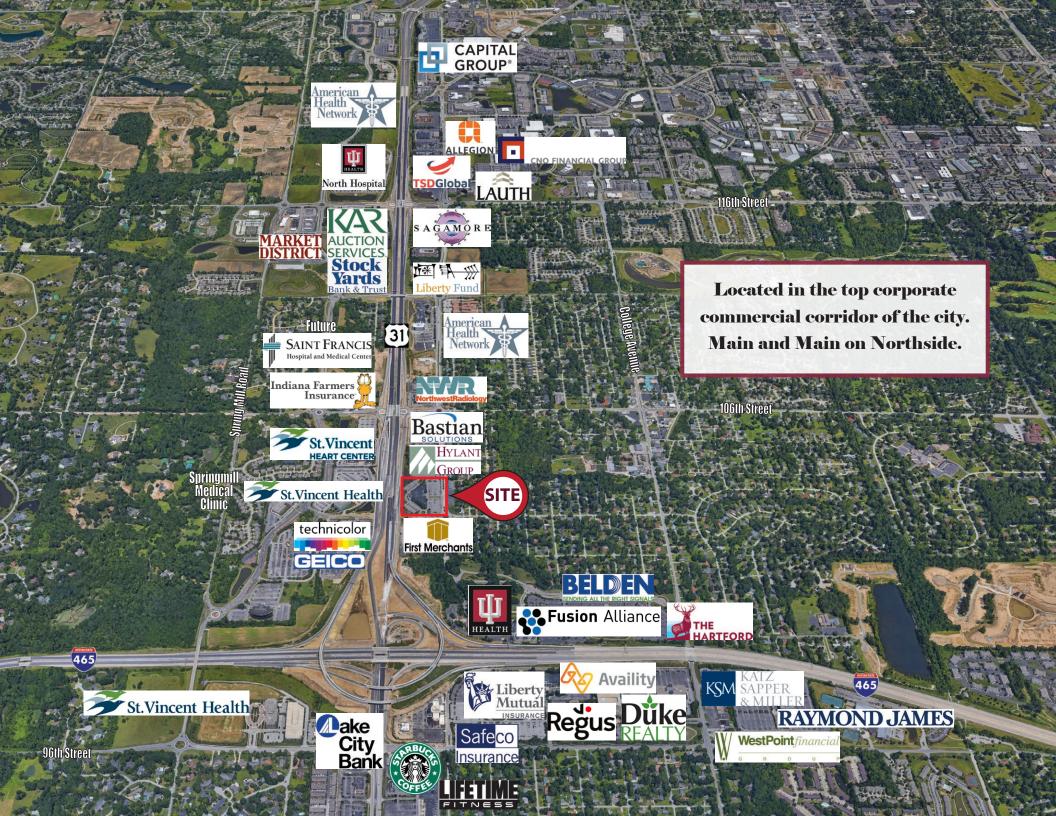

## 10333 N. MERIDIAN STREET, CARMEL, IN THREE MERIDIAN PLAZA

PLUG-AND-PLAY FURNITURE INCLUDED

## THREE MERIDIAN PLAZA 10333 N. Meridian Street, Carmel, IN