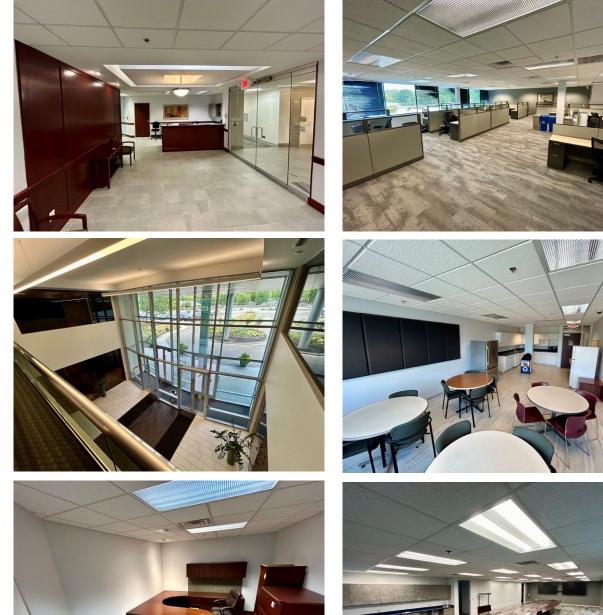

## FOR SUBLEASE

FULL FLOOR **Opportunity** ± 33,765 SF



## 10333 N. MERIDIAN STREET, CARMEL, IN THREE MERIDIAN PLAZA

PLUG-AND-PLAY FURNITURE INCLUDED

#### FOR MORE INFORMATION

**Riley P. Faulk** Senior Associate (317) 428-4645 rpf@hokansoninc.com Hokanson Companies, Inc. 10201 N. Illinois Street, Suite 350

Carmel, Indiana 46290 www.hokansoninc.com







# FOR SUBLEASE

## THREE MERIDIAN PLAZA 10333 N. Meridian Street, Carmel, IN

## **Interior Photos**









as obtained r makes no



### FOR MORE INFORMATION

#### Hokanson Companies, Inc. 10201 N. Illinois Street, Suite 350 Carmel, Indiana 46290 www.hokansoninc.com

### **Riley P. Faulk** Senior Associate

(317) 428-4645 rpf@hokansoninc.com HOKANSON COMPANIES INC