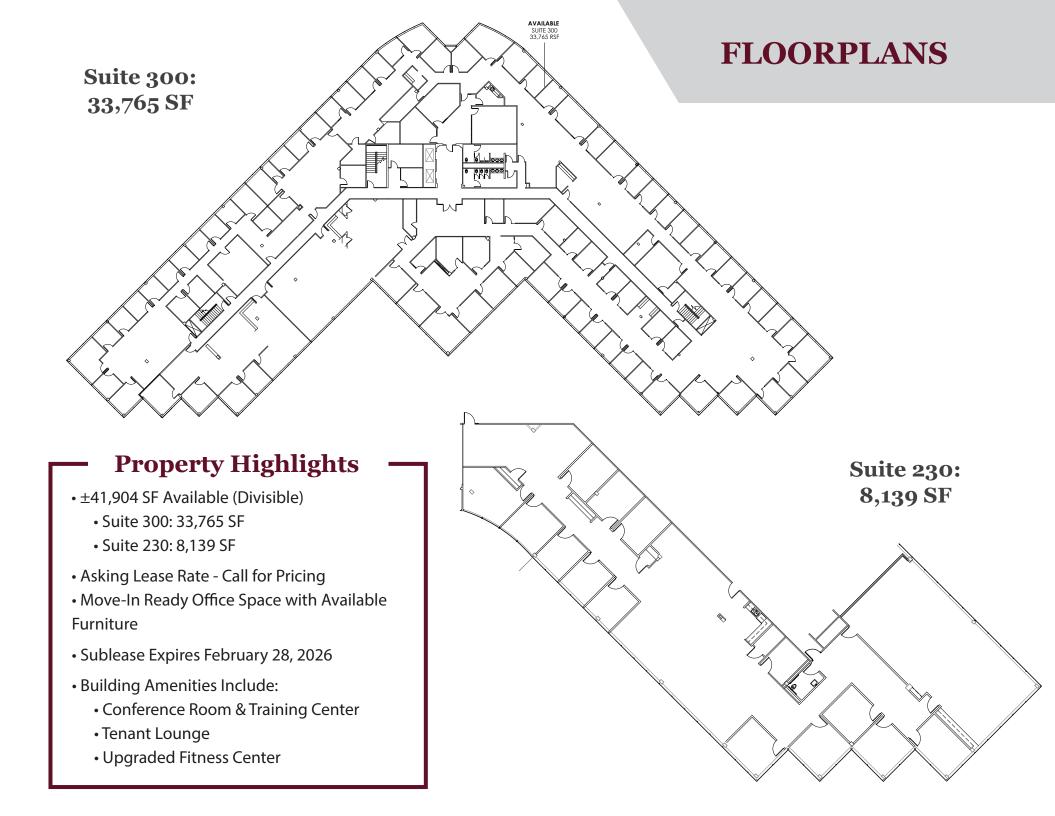

## FOR SUBLEASE

FULL FLOOR **Opportunity** ± 33,765 SF

## 10333 N. MERIDIAN STREET, CARMEL, IN THREE MERIDIAN PLAZA

PLUG-AND-PLAY FURNITURE INCLUDED

## THREE MERIDIAN PLAZA 10333 N. Meridian Street, Carmel, IN