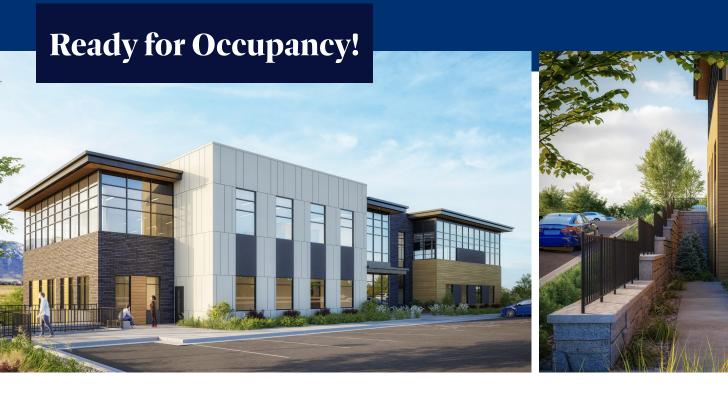

# Prime Medical & Dental in Lehi City

3300 North 1200 West | Lehi, Utah

Available: 3,000-13,037 RSF, 3rd Floor

**Asking:** \$28.50 NNN

- + Generous Tenant Improvement Allowance
- + Monument & Building Signage Available
- + Building Tenants include HCA Surgical Center, Dente Comprehensive Dentistry and Utah Valley Dermatology
- Highly desirable Medical office and located across the street from the new Intermountain Healthcare site