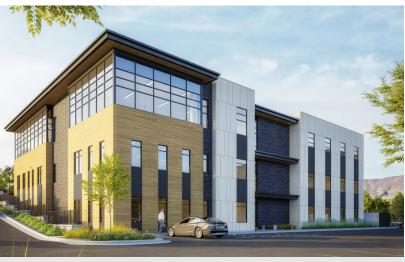

# Prime Medical & Dental in Lehi City

3300 North 1200 West | Lehi, Utah

Available: 3,000-13,037 RSF, 3rd Floor

**Asking:** \$28.50 NNN

- + Generous Tenant Improvement Allowance
- + Monument & Building Signage Available
- + Building Tenants include HCA Surgical Center, Dente Comprehensive Dentistry and Utah Valley Dermatology
- Highly desirable Medical office and located across the street from the new Intermountain Healthcare site