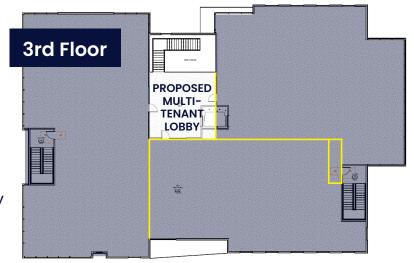

# Prime Medical & Dental in Lehi City

3300 North 1200 West | Lehi, Utah

Available: 3,000-13,037 RSF, 3rd Floor

**Asking:** \$28.50 NNN

- + Generous Tenant Improvement Allowance
- + Monument & Building Signage Available
- + Building Tenants include HCA Surgical Center, Dente Comprehensive Dentistry and Utah Valley Dermatology
- Highly desirable Medical office and located across the street from the new Intermountain Healthcare site