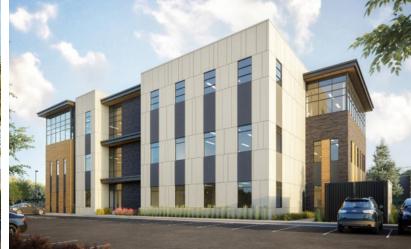

# Prime Medical & Dental in Lehi City

3300 North 1200 West | Lehi, Utah

Available: 3,000-13,037 RSF, 3rd Floor

**Asking:** \$28.50 NNN

- + Generous Tenant Improvement Allowance
- + Monument & Building Signage Available
- + Building Tenants include HCA Surgical Center, Dente Comprehensive Dentistry and Utah Valley Dermatology
- Highly desirable Medical office and located across the street from the new Intermountain Healthcare site