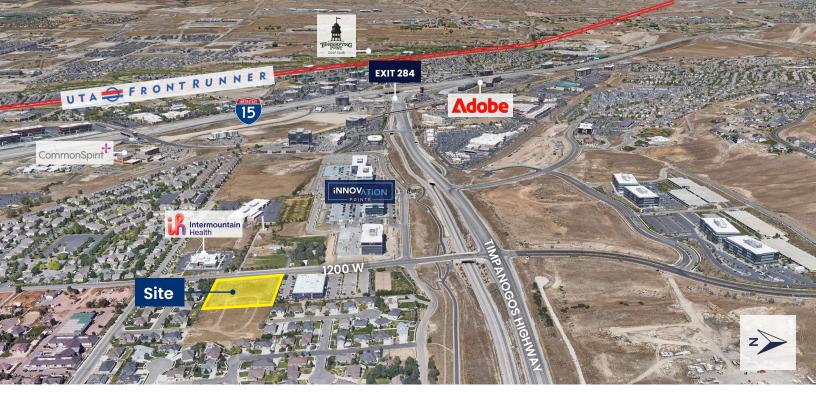

# Prime Medical & Dental in Lehi City

3300 North 1200 West | Lehi, Utah

Available: 3,000-13,037 RSF, 3rd Floor

**Asking:** \$28.50 NNN

- + Generous Tenant Improvement Allowance
- + Monument & Building Signage Available
- + Building Tenants include HCA Surgical Center, Dente Comprehensive Dentistry and Utah Valley Dermatology
- Highly desirable Medical office and located across the street from the new Intermountain Healthcare site