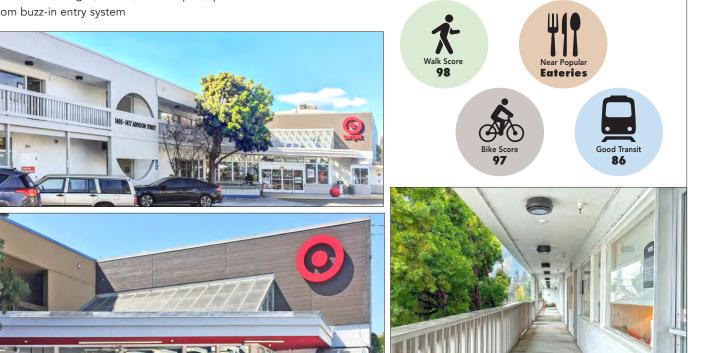

## 1415 ADDISON STREET, BERKELEY, CA LOCATION OVERVIEW

#### **LOCATION OVERVIEW**

- Adjacent to Target with in-house CVS and Starbucks
- Entry from University Avenue or Addison Street
- On-site parking

- Across from La Mission, Bangkok Thai Cuisine, Taqueria Monte Cristo, Bay Strength Fitness, and Lee's Florist & Nursery
- 2 blocks to West Campus Swim Center

 3 blocks to vibrant San Pablo Avenue with US Post Office, and popular eateries including La Marcha, Babette Restaurant, Everett & Jones Barbeque, Lavender Bread & Café, El Patio, Luca Cucina Italiana, Rainbow Donuts, Califa's Greens, and Highwire Coffee