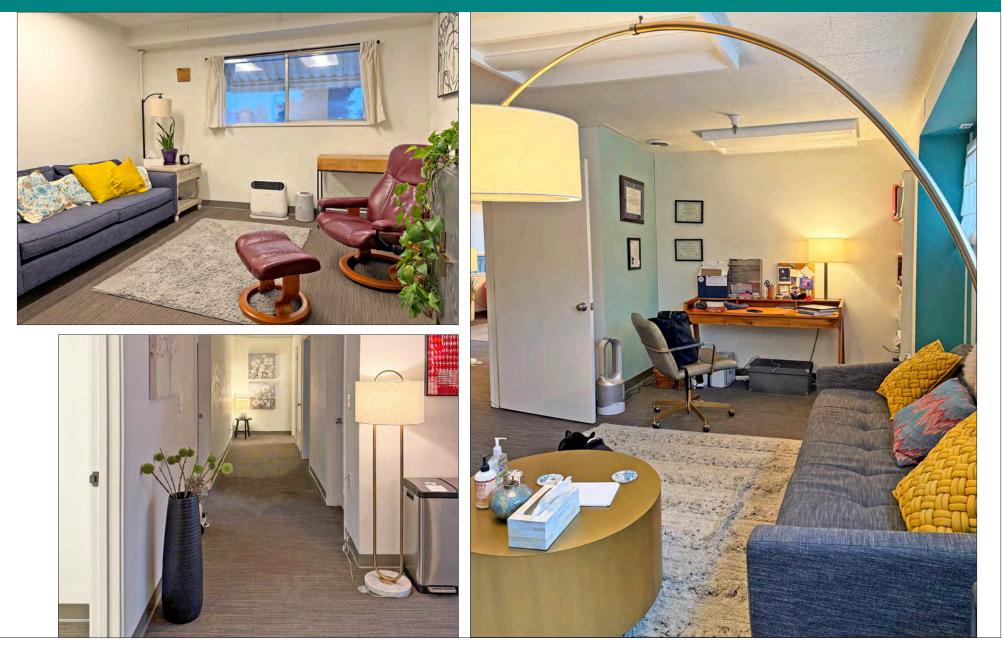

#### **ZONED:**

C-C (Corridor Commercial District)

1405-1417 ADDISON STREET

- Built out as therapy office
- Waiting room, 3 private offices, break room
- Shared ADA restrooms
- Elevator and stairway to second floor offices
- Excellent window frontage with operable windows
- Abundant natural light, HVAC, new carpet, sprinklered
- Intercom buzz-in entry system

## 1415 ADDISON STREET, BERKELEY, CA PHOTO TOUR

GORDON COMMERCIAL REAL ESTATE BROKERAGE 1680 University Avenue, Berkeley, CA 94703 • www.gordoncommercial.com • T 510 898-0513 • DRE# 01884390