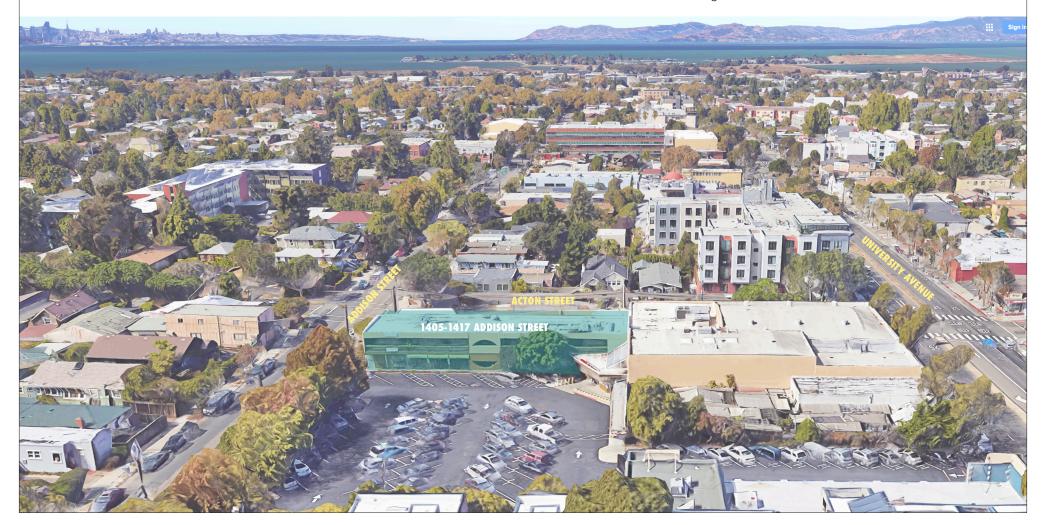

#### 1415 ADDISON STREET, BERKELEY, CA **PROPERTY OVERVIEW**

#### OFFICE SPACE WITH ON-SITE PARKING, CENTRALLY LOCATED OFF UNIVERSITY AVENUE - BERKELEY'S MOST-TRAVELED CORRIDOR

**SIZE AVAILABLE:** ±1,083 rsf

ASKING RENT: \$2,870/month IG

#### **ZONED:**

C-C (Corridor Commercial District)

1405-1417 ADDISON STREET

- Built out as therapy office
- Waiting room, 3 private offices, break room
- Shared ADA restrooms
- Elevator and stairway to second floor offices
- Excellent window frontage with operable windows
- Abundant natural light, HVAC, new carpet, sprinklered
- Intercom buzz-in entry system

- 5 blocks to North Berkeley BART
- ½ mile to Trader Joe's
- 1 mile to Downtown Berkeley amenities
- 1 mile to UC Berkeley
- AC Transit bus stops all along University Avenue