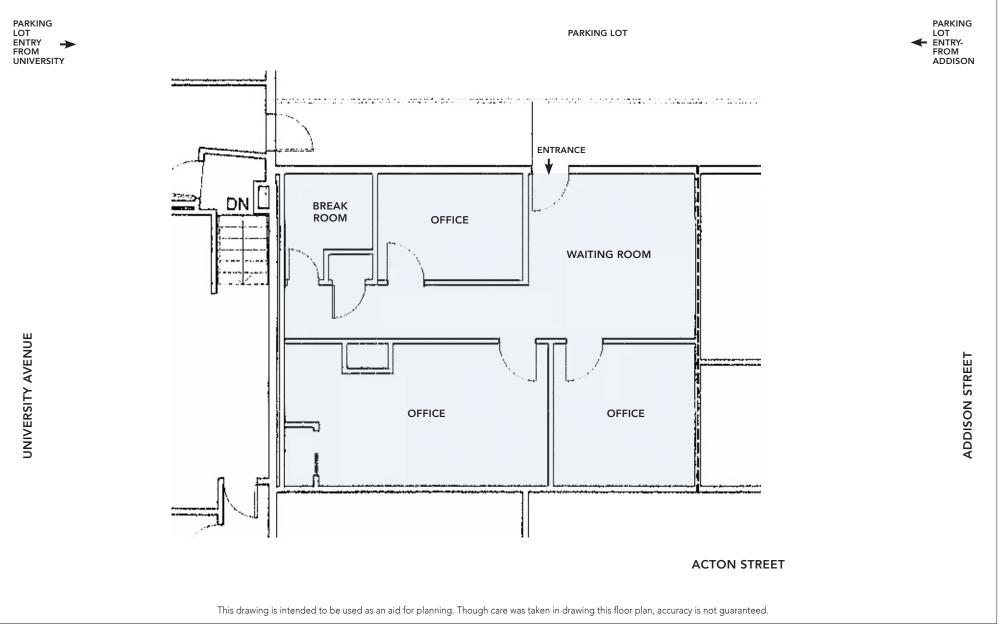

#### **ZONED:**

C-C (Corridor Commercial District)

1405-1417 ADDISON STREET

- Built out as therapy office
- Waiting room, 3 private offices, break room
- Shared ADA restrooms
- Elevator and stairway to second floor offices
- Excellent window frontage with operable windows
- Abundant natural light, HVAC, new carpet, sprinklered
- Intercom buzz-in entry system

#### 1415 ADDISON STREET, BERKELEY, CA FLOOR PLAN