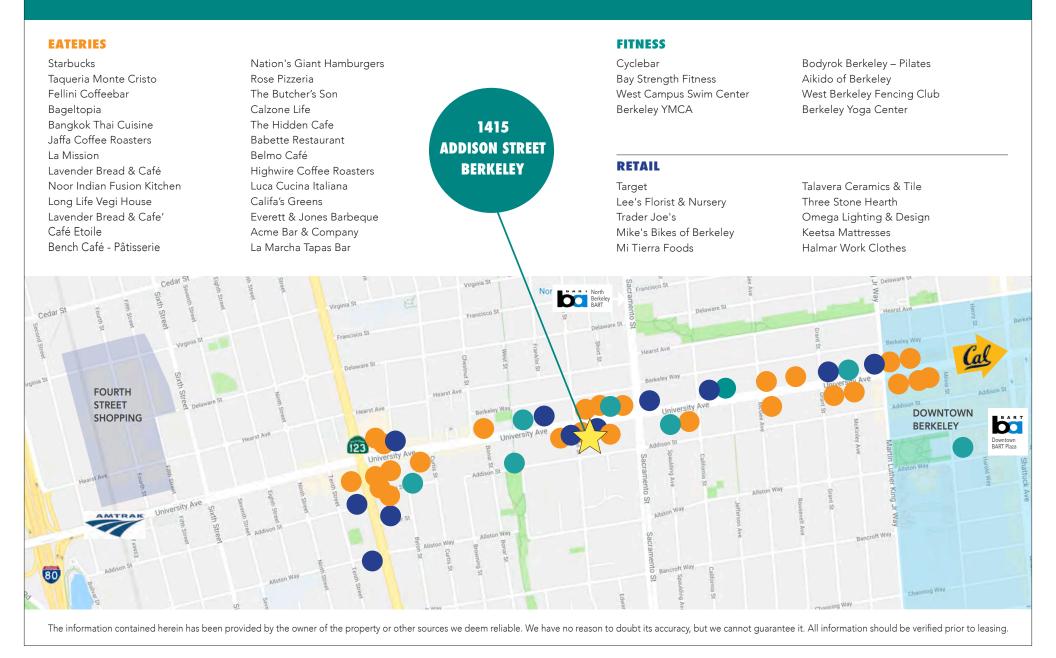

## 1415 ADDISON STREET, BERKELEY, CA LOCATION OVERVIEW

#### **LOCATION OVERVIEW**

- Adjacent to Target with in-house CVS and Starbucks
- Entry from University Avenue or Addison Street
- On-site parking

- Across from La Mission, Bangkok Thai Cuisine, Taqueria Monte Cristo, Bay Strength Fitness, and Lee's Florist & Nursery
- 2 blocks to West Campus Swim Center

 3 blocks to vibrant San Pablo Avenue with US Post Office, and popular eateries including La Marcha, Babette Restaurant, Everett & Jones Barbeque, Lavender Bread & Café, El Patio, Luca Cucina Italiana, Rainbow Donuts, Califa's Greens, and Highwire Coffee

#### 1415 ADDISON STREET, BERKELEY, CA NEARBY AMENITIES MAP

GORDON COMMERCIAL REAL ESTATE BROKERAGE 1680 University Avenue, Berkeley, CA 94703 • www.gordoncommercial.com • T 510 898-0513 • DRE# 01884390