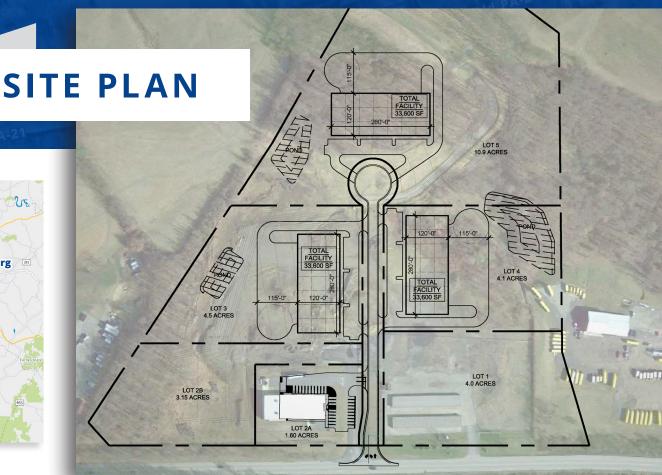

### **PROPERTY OVERVIEW**

- Build-to-suit opportunities available: industrial and retail
- *Industrial:* 19.5 AC available | \$80,000 per AC
- Retail: 3.15 AC available | \$80,000 per AC
- Flexible lot divisibility: 3+ acres

## **INDUSTRIAL BUILD-TO-SUIT OPPORTUNITY**

- Potential for (3) 33,600 SF industrial buildings
- Dock-high / drive-in access available
- Ample exterior storage available
- Abundant onsite parking

Copyright © 2023 Colliers International.Information herein has been obtained from sources deemed reliable, however its accuracy cannot be guaranteed. The user is required to conduct their own due diligence and verification.

Lot #2B

Lot #6 Lot #5 Lot #4 Lot #3 SOLD SOLD

(Sold) Lot #1 Steel City Storage

(Sold) Lot #2A Dollar General

Lot #2B | 3.15 AC (Retail/Office)

Lot #3 | 4.5 AC (Industrial)

Lot #4 | 4.1 AC (Industrial)

Lot #5 | 5.0 AC (Industrial)

Lot #6 | 5.9 AC (Industrial)