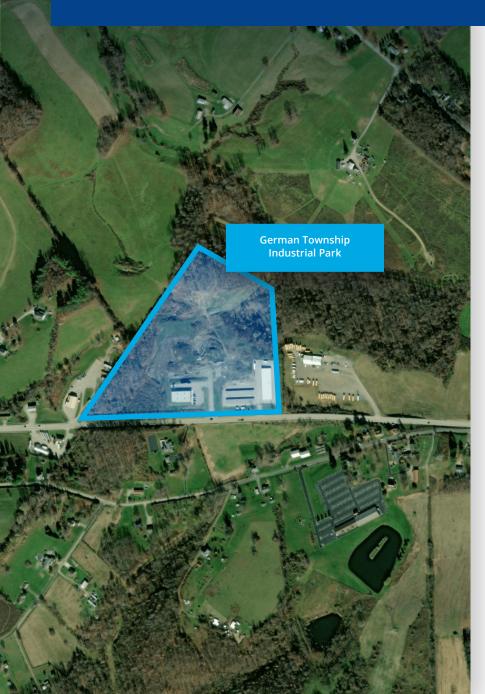

# 942 MCCLELLANDTOWN RD McClellandtown, PA 15458

### **PROPERTY OVERVIEW**

- Build-to-suit opportunities available: industrial and retail
- *Industrial:* 19.5 AC available | \$80,000 per AC
- Retail: 3.15 AC available | \$80,000 per AC
- Flexible lot divisibility: 3+ acres

## **INDUSTRIAL BUILD-TO-SUIT OPPORTUNITY**

- Potential for (3) 33,600 SF industrial buildings
- Dock-high / drive-in access available
- Ample exterior storage available
- Abundant onsite parking

Copyright © 2023 Colliers International.Information herein has been obtained from sources deemed reliable, however its accuracy cannot be guaranteed. The user is required to conduct their own due diligence and verification.