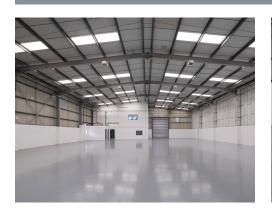

DOUBLE INSULATED ROOFS

**Under Refurbishment** 

| UNIT 3    | Sq Ft  | Sq M    |
|-----------|--------|---------|
| Warehouse | 11,708 | 1,087.7 |
| Office    | 798    | 74.1    |
| Total     | 12,506 | 1,161.8 |

| UNIT 4    | Sq Ft  | Sq M    |
|-----------|--------|---------|
| Warehouse | 13,002 | 1,207.9 |
| Office    | 999    | 92.8    |
| Total     | 14,001 | 1,300.7 |

Available Individually or Combined

Under Extensive Refurbishment 2 Ground Level Loading Doors 5.5m Minimum Eaves Height