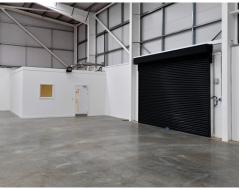

| UNIT 4    | Sq Ft  | Sq M    |
|-----------|--------|---------|
| Warehouse | 13,002 | 1,207.9 |
| Office    | 999    | 92.8    |
| Total     | 14,001 | 1,300.7 |

Available Individually or Combined

Under Extensive Refurbishment 2 Ground Level Loading Doors 5.5m Minimum Eaves Height