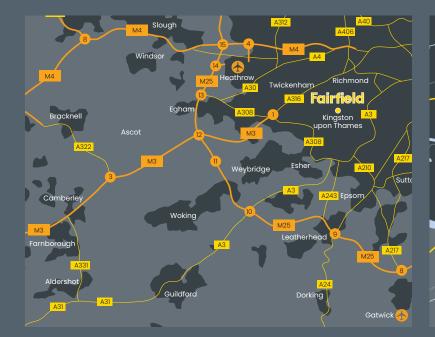

## Location & Connectivity

Kingston upon Thames is an affluent and renowned town located 8 miles south-east of Heathrow Airport and 12 miles south-west of Central London. Fairfield Trade Park occupies a highly accessible location less than 1 mile south east of Kingston town centre, accessed via Villiers Road and Hogsmill Lane.

The A3 is easily accessed at multiple points some 2 miles east, south east and south. The A3 is an arterial road providing rapid access to Central London and the wider south-west London conurbations.

Charlie Wing charlie.wing@dtre.com +44 (0) 20 3328 9113

#### Alice Hampden-Smith alice.hampden-smith@dtre.com +44 (0) 20 3328 9107

Car

Wimbledon

Twickenham

Central London

Richmond

Motorways

M25

М3

M23

Kingston upon Thames