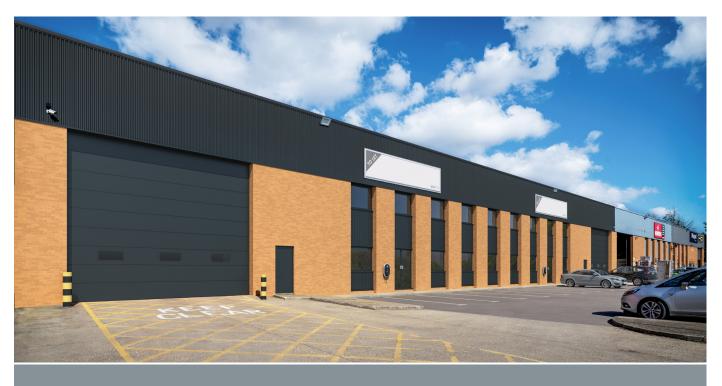

### TO LET Two Light Industrial Units 12,506 Sq Ft - 26,507 Sq Ft

Available for occupation from Q4 2022

原稿 网络

<u>ם</u> מ׳

98888

Unit 3 and Unit 4, Villiers Road, Kingston Upon Thames, KTI 3AW

Magnet

# Busy urban logistics & trade units 12 miles from the centre of London.

Fairfield Trade Park is a prime urban logistics and trade unit scheme. Units 3 and 4 are currently under extensive refurbishment throughout the warehouse and offices.