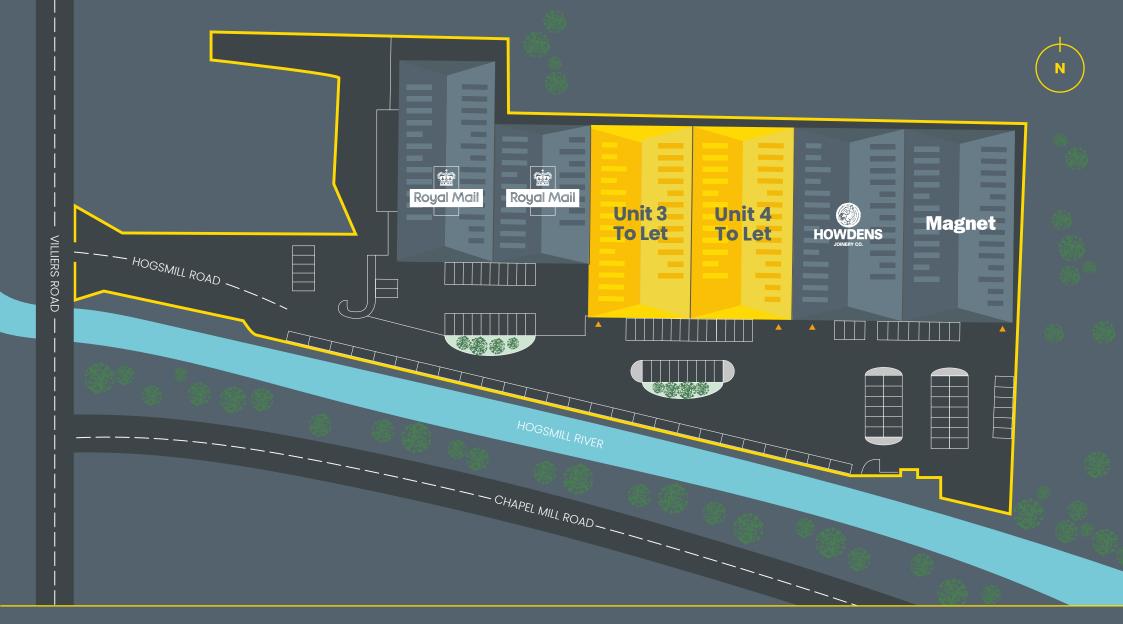

### TO LET Two Light Industrial Units 12,506 Sq Ft - 26,507 Sq Ft

Available for occupation from Q4 2022

原稿 网络

<u>ם</u> מ׳

98888

Unit 3 and Unit 4, Villiers Road, Kingston Upon Thames, KTI 3AW

Magnet

# Busy urban logistics & trade units 12 miles from the centre of London.

Fairfield Trade Park is a prime urban logistics and trade unit scheme. Units 3 and 4 are currently under extensive refurbishment throughout the warehouse and offices.

The units will be available for occupation from October 2022 and can be leased individually or on a combined basis.

**ESG FOCUSED** 

TARGET EPC A RATING

ELECTRIC VEHICLE CHARGING STATIONS

LED LIGHTING

THROUGHOUT

DOUBLE INSULATED ROOFS

**Under Refurbishment** 

| UNIT 3    | Sq Ft  | Sq M    |
|-----------|--------|---------|
| Warehouse | 11,708 | 1,087.7 |
| Office    | 798    | 74.1    |
| Total     | 12,506 | 1,161.8 |

| UNIT 4    | Sq Ft  | Sq M    |
|-----------|--------|---------|
| Warehouse | 13,002 | 1,207.9 |
| Office    | 999    | 92.8    |
| Total     | 14,001 | 1,300.7 |

Available Individually or Combined

Under Extensive Refurbishment 2 Ground Level Loading Doors 5.5m Minimum Eaves Height