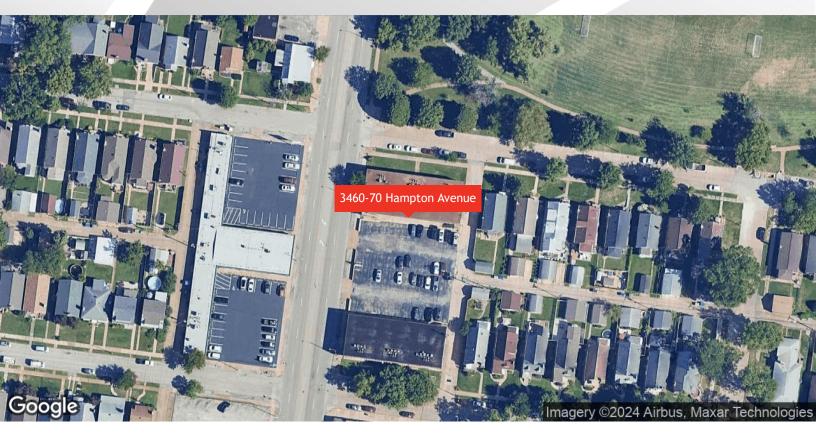

## LOCATION DESCRIPTION

In the heart of the North Hampton neighborhood, the property offers a prime location for office and retail tenants. The area boasts a variety of dining and entertainment options, as well as easy access to public transportation and major roadways, such as I-44 and I-64. Nearby attractions include Forest Park, The Hill, and The Grove, providing a balanced mix of work and leisure opportunities for businesses in the area. Reach out to schedule a tour today.