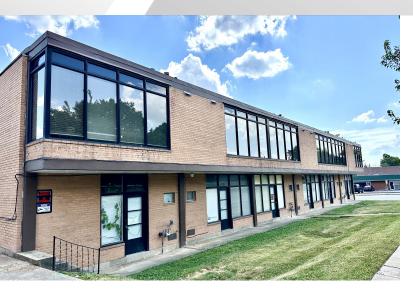

## PROPERTY HIGHLIGHTS

- Affordable Suites Available from +/- 200 3,000+ SF
- \$13.63 /SF (Gross)
- Perfect Layout for Smaller Office/Retail Users
- 1st Floor Can Be Used as Retail as well
- Large Lot with Abundant Parking (56 Spaces)
- Close Proximity to Interstate 44 & 64
- Conveniently Located on Hampton Avenue

## OFFERING SUMMARY

| Lease Rate:    | \$13.63 SF/yr (Gross) |
|----------------|-----------------------|
| Available SF:  | 1,100 - 3,000 SF      |
| Lot Size:      | 30,600 SF             |
| Building Size: | 20,320 SF             |