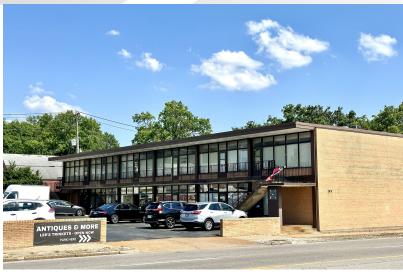

## PROPERTY HIGHLIGHTS

- Affordable Suites Available from +/- 200 3,000+ SF
- \$13.63 /SF (Gross)
- Perfect Layout for Smaller Office/Retail Users
- 1st Floor Can Be Used as Retail as well
- Large Lot with Abundant Parking (56 Spaces)
- Close Proximity to Interstate 44 & 64
- Conveniently Located on Hampton Avenue

## OFFERING SUMMARY

| Lease Rate:    | \$13.63 SF/yr (Gross) |
|----------------|-----------------------|
| Available SF:  | 1,100 - 3,000 SF      |
| Lot Size:      | 30,600 SF             |
| Building Size: | 20,320 SF             |