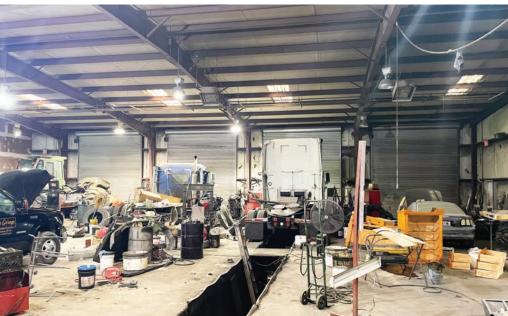

*

| TOTAL              | 9,600 SF         |
|--------------------|------------------|
| WAREHOUSE SF       | 8,640 SF         |
| OFFICE SF          | 960 SF           |
| RESTROOMS          | 2                |
| DRIVE-IN DOORS     | 8 - 14' X 16'    |
| <b>EAVE HEIGHT</b> | 19'              |
| CENTER HEIGHT      | 21'              |
| A/C & HEAT         | OFFICE ONLY      |
| ROOF               | INSULATED METAL  |
| WALLS              | INSULATED METAL  |
| LIGHTING           | LED & SKY LIGHTS |
| GAS                | AVAILABLE        |
| POWER              | THREE PHASE      |



# 9,600 SF TOTAL 8,640 SF WAREHOUSE 960 SF OFFICE

# PROPERTY HIGHLIGHTS

- Quick and convenient access to I-26
- Fenced and secure site with automatic gates
- Located near Pilot gas station

# PHOTOS













#### **Contact us:**

Crawford Riddle +1.864.423.4973 crawford.riddle@harborcommercialpartners.com

Tradd Varner, SIOR +1.843.532.1684 tradd.varner@harborcommercialpartners.com

Todd Garrett, CCIM, SIOR +1.843.408.8846 todd.garrett@harborcommercialpartners.com

146 Williman Street, Units 300 & 400 Charleston, SC 29403 www.harborcommercialpartners.com +1.843.994.7198