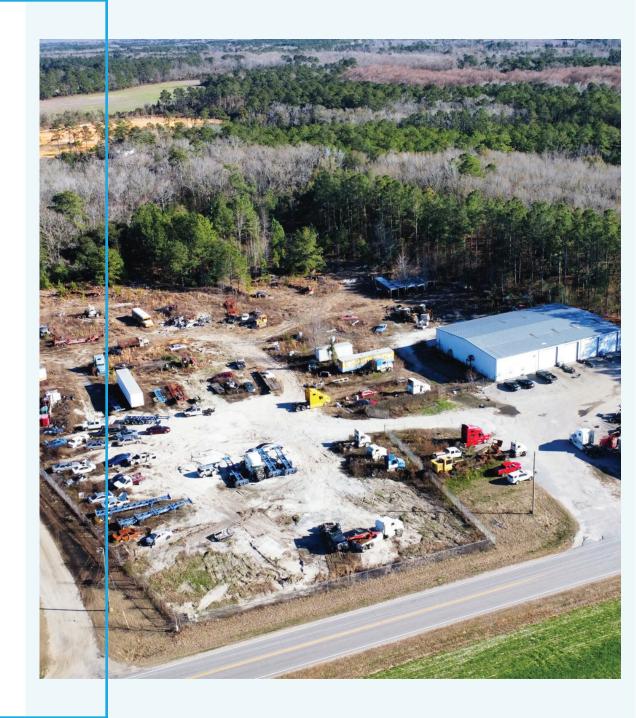

#### **■ PROPERTY SUMMARY**

Secured and fenced yard with shop space being offered for lease just off I-26, ext 159 in Bowman, SC. The site is fenced-in and includes a 9,600 SF warehouse with office and (8) 14' x 16' roll-up doors. Electric, Water, and Sewer service available on site. Ideal for trucking operations, vehicle storage, or laydown.

# PROPERTY LOCATION

# PROPERTY HIGHLIGHTS

- Quick and convenient access to I-26
- Fenced and secure site with automatic gates
- Located near Pilot gas station