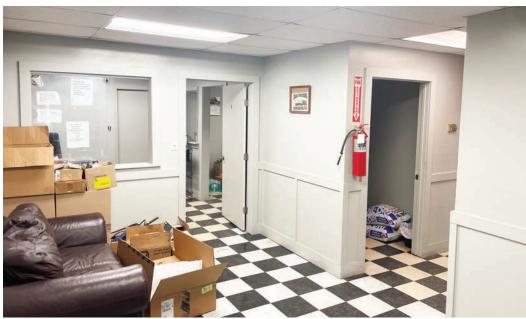

S**

| TOTAL              | 9,600 SF         |
|--------------------|------------------|
| WAREHOUSE SF       | 8,640 SF         |
| OFFICE SF          | 960 SF           |
| RESTROOMS          | 2                |
| DRIVE-IN DOORS     | 8 - 14' X 16'    |
| <b>EAVE HEIGHT</b> | 19'              |
| CENTER HEIGHT      | 21'              |
| A/C & HEAT         | OFFICE ONLY      |
| ROOF               | INSULATED METAL  |
| WALLS              | INSULATED METAL  |
| LIGHTING           | LED & SKY LIGHTS |
| GAS                | AVAILABLE        |
| POWER              | THREE PHASE      |



# 9,600 SF TOTAL 8,640 SF WAREHOUSE 960 SF OFFICE

# PROPERTY HIGHLIGHTS

- Quick and convenient access to I-26
- Fenced and secure site with automatic gates
- Located near Pilot gas station

# PHOTOS













#### **Contact us:**

Crawford Riddle +1.864.423.4973 crawford.riddle@harborcommercialpartners.com

Tradd Varner, SIOR +1.843.532.1684 tradd.varner@harborcommercialpartners.com

Todd Garrett, CCIM, SIOR +1.843.408.8846 todd.garrett@harborcommercialpartners.com

146 Williman Street, Units 300 & 400 Charleston, SC 29403 www.harborcommercialpartners.com +1.843.994.7198