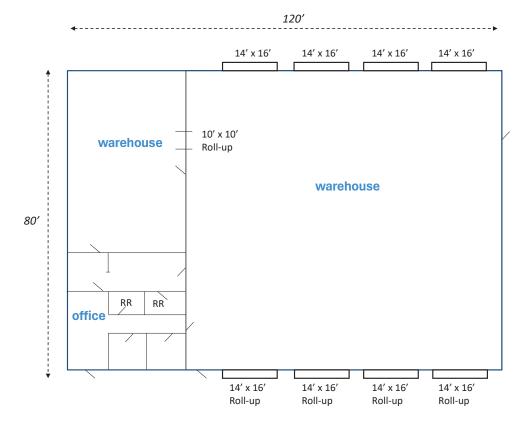

### **BUILDING SPECS**

| TOTAL              | 9,600 SF         |
|--------------------|------------------|
| WAREHOUSE SF       | 8,640 SF         |
| OFFICE SF          | 960 SF           |
| RESTROOMS          | 2                |
| DRIVE-IN DOORS     | 8 - 14' X 16'    |
| <b>EAVE HEIGHT</b> | 19'              |
| CENTER HEIGHT      | 21'              |
| A/C & HEAT         | OFFICE ONLY      |
| ROOF               | INSULATED METAL  |
| WALLS              | INSULATED METAL  |
| LIGHTING           | LED & SKY LIGHTS |
| GAS                | AVAILABLE        |
| POWER              | THREE PHASE      |

# 9,600 SF TOTAL 8,640 SF WAREHOUSE 960 SF OFFICE