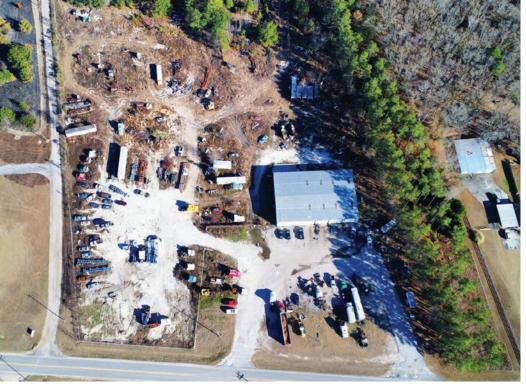

WAREHOUSE & OUTSIDE STORAGE YARD

2423 Homestead Rd Bowman, SC 29018





#### **Contact us:**

Crawford Riddle Associate +1.864.423.4973 Tradd Varner, SIOR Partner +1.843.532.1684 Todd Garrett, CCIM, SIOR Partner +1.843.408.8846





#### **■ PROPERTY SUMMARY**

Secured and fenced yard with shop space being offered for lease just off I-26, ext 159 in Bowman, SC. The site is fenced-in and includes a 9,600 SF warehouse with office and (8) 14' x 16' roll-up doors. Electric, Water, and Sewer service available on site. Ideal for trucking operations, vehicle storage, or laydown.

### PROPERTY INFORMATION

| 0258-00-04-003.000         |
|----------------------------|
| 9,600 SF                   |
| 5.00 AC                    |
| CG                         |
| \$3,000/month warehouse    |
| \$1,000/ac yard (+/- 5 ac) |
| March 1st, 2024            |
| Orangeburg County          |
|                            |

# PROPERTY LOCATION





### **BUILDING SPECS**

| TOTAL              | 9,600 SF         |
|--------------------