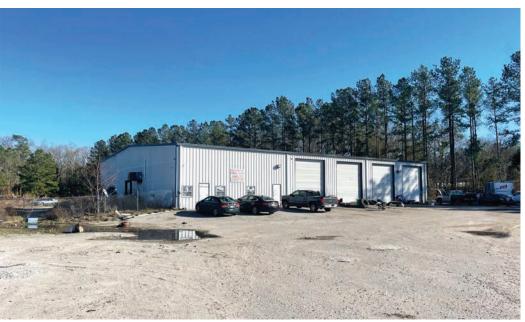

ECS**

| TOTAL              | 9,600 SF         |
|--------------------|------------------|
| WAREHOUSE SF       | 8,640 SF         |
| OFFICE SF          | 960 SF           |
| RESTROOMS          | 2                |
| DRIVE-IN DOORS     | 8 - 14' X 16'    |
| <b>EAVE HEIGHT</b> | 19'              |
| CENTER HEIGHT      | 21'              |
| A/C & HEAT         | OFFICE ONLY      |
| ROOF               | INSULATED METAL  |
| WALLS              | INSULATED METAL  |
| LIGHTING           | LED & SKY LIGHTS |
| GAS                | AVAILABLE        |
| POWER              | THREE PHASE      |



# 9,600 SF TOTAL 8,640 SF WAREHOUSE 960 SF OFFICE

# PROPERTY HIGHLIGHTS

- Quick and convenient access to I-26
- Fenced and secure site with automatic gates
- Located near Pilot gas station

# PHOTOS













#### **Contact us:**

Crawford Riddle +1.864.423.4973 crawford.riddle@harborcommercialpartners.com

Tradd Varner, SIOR +1.843.532.1684 tradd.varner@harborcommercialpartners.com

Todd Garrett, CCIM, SIOR +1.843.408.8846 todd.garrett@harborcommercialpartners.com

146 Williman Street, Units 300 & 400 Charleston, SC 29403 www.harborcommercialpartners.com +1.843.994.7198