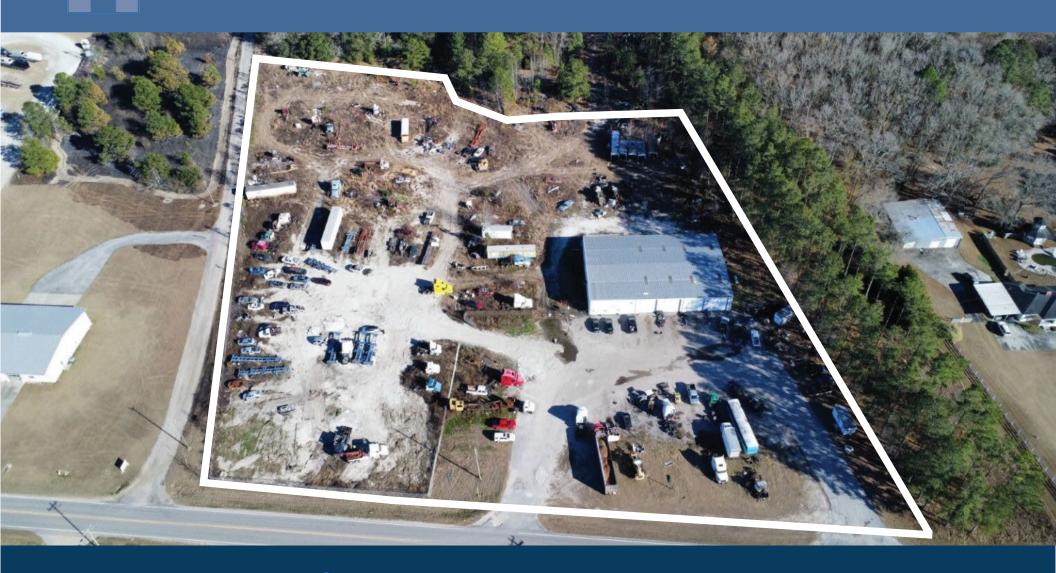

#### **■ PROPERTY SUMMARY**

Secured and fenced yard with shop space being offered for lease just off I-26, ext 159 in Bowman, SC. The site is fenced-in and includes a 9,600 SF warehouse with office and (8) 14' x 16' roll-up doors. Electric, Water, and Sewer service available on site. Ideal for trucking operations, vehicle storage, or laydown.

# PROPERTY HIGHLIGHTS

- Quick and convenient access to I-26
- Fenced and secure site with automatic gates
- Located near Pilot gas station