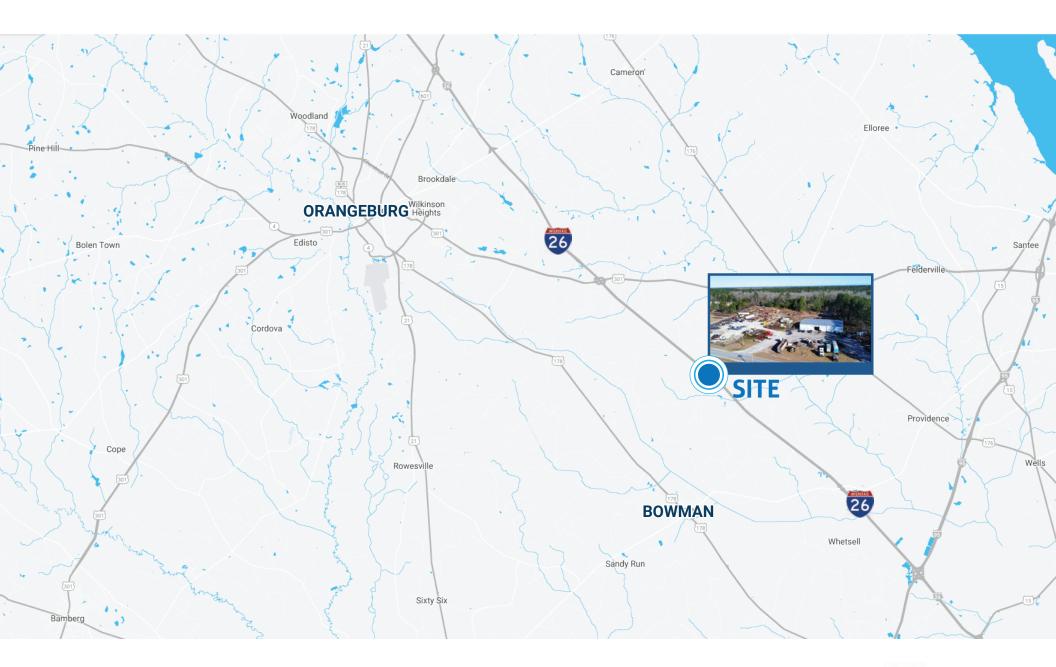

add Varner, SIOR Partner +1.843.532.1684 Todd Garrett, CCIM, SIOR Partner +1.843.408.8846





#### **■ PROPERTY SUMMARY**

Secured and fenced yard with shop space being offered for lease just off I-26, ext 159 in Bowman, SC. The site is fenced-in and includes a 9,600 SF warehouse with office and (8) 14' x 16' roll-up doors. Electric, Water, and Sewer service available on site. Ideal for trucking operations, vehicle storage, or laydown.

### PROPERTY INFORMATION

| 0258-00-04-003.000         |
|----------------------------|
| 9,600 SF                   |
| 5.00 AC                    |
| CG                         |
| \$3,000/month warehouse    |
| \$1,000/ac yard (+/- 5 ac) |
| March 1st, 2024            |
| Orangeburg County          |
|                            |

# PROPERTY LOCATION





### **BUILDING SPECS**

| TOTAL              | 9,600 SF         |
|--------------------|------------------|
| WAREHOUSE SF       | 8,640 SF         |
| OFFICE SF          | 960 SF           |
| RESTROOMS          | 2                |
| DRIVE-IN DOORS     | 8 - 14' X 16'    |
| <b>EAVE HEIGHT</b> | 19'              |
| CENTER HEIGHT      | 21'              |
| A/C & HEAT         | OFFICE ONLY      |
| ROOF               | INSULATED METAL  |
| WALLS              | INSULATED METAL  |
| LIGHTING           | LED & SKY LIGHTS |
| GAS                | AVAILABLE        |
| POWER              | THREE PHASE      |



# 9,600 SF TOTAL 8,640 SF WAREHOUSE 960 SF OFFICE

# PROPERTY HIGHLIGHTS

- Quick and convenient access to I-26
- Fenced and secure site with automatic gates
- Located near Pilot ga