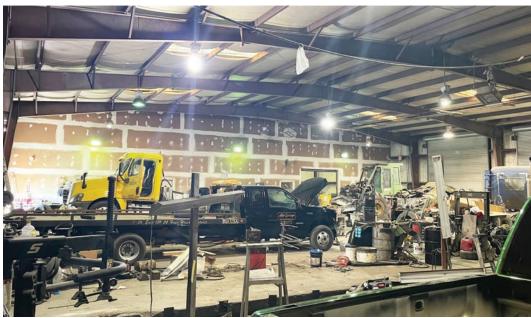

#### **■ PROPERTY SUMMARY**

Secured and fenced yard with shop space being offered for lease just off I-26, ext 159 in Bowman, SC. The site is fenced-in and includes a 9,600 SF warehouse with office and (8) 14' x 16' roll-up doors. Electric, Water, and Sewer service available on site. Ideal for trucking operations, vehicle storage, or laydown.

### **BUILDING SPECS**

| TOTAL              | 9,600 SF         |
|--------------------|------------------|
| WAREHOUSE SF       | 8,640 SF         |
| OFFICE SF          | 960 SF           |
| RESTROOMS          | 2                |
| DRIVE-IN DOORS     | 8 - 14' X 16'    |
| <b>EAVE HEIGHT</b> | 19'              |
| CENTER HEIGHT      | 21'              |
| A/C & HEAT         | OFFICE ONLY      |
| ROOF               | INSULATED METAL  |
| WALLS              | INSULATED METAL  |
| LIGHTING           | LED & SKY LIGHTS |
| GAS                | AVAILABLE        |
| POWER              | THREE PHASE      |

# PHOTOS