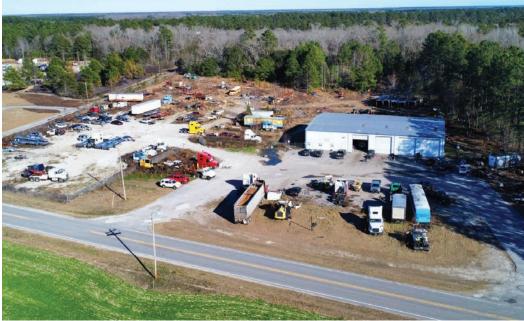

WAREHOUSE & OUTSIDE STORAGE YARD

2423 Homestead Rd Bowman, SC 29018





#### **Contact us:**

Crawford Riddle Associate +1.864.423.4973 Tradd Varner, SIOR Partner +1.843.532.1684 Todd Garrett, CCIM, SIOR Partner +1.843.408.8846





#### **■ PROPERTY SUMMARY**

Secured and fenced yard with shop space being offered for lease just off I-26, ext 159 in Bowman, SC. The site is fenced-in and includes a 9,600 SF warehouse with office and (8) 14' x 16' roll-up doors. Electric, Water, and Sewer service available on site. Ideal for trucking operations, vehicle storage, or laydown.

### PROPERTY INFORMATION

| 0258-00-04-003.000         |
|----------------------------|
| 9,600 SF                   |
| 5.00 AC                    |
| CG                         |
| \$3,000/month warehouse    |
| \$1,000/ac yard (+/- 5 ac) |
| March 1st, 2024            |
| Orangeburg County          |
|                            |

# PROPERTY LOCATION





### **BUILDING SPECS**

| TOTAL              | 9,600 SF         |
|--------------------|-