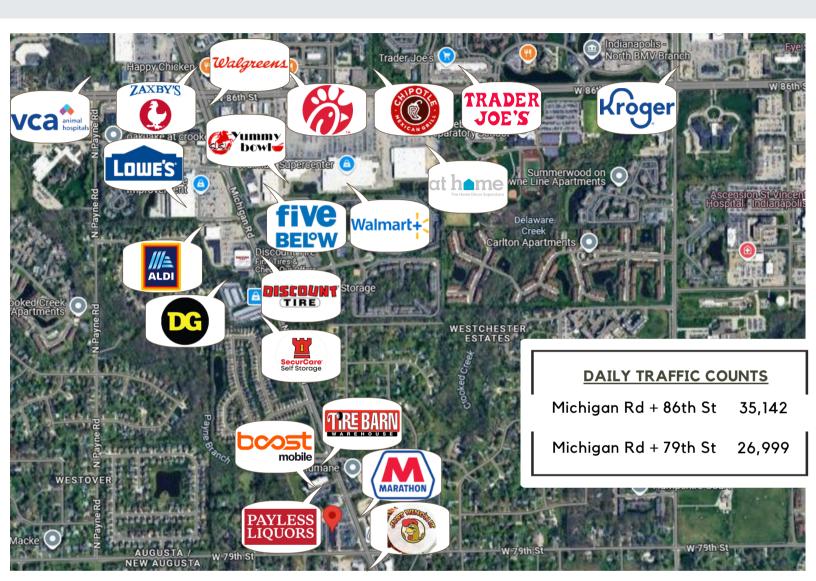

#### **OUR PROPERTY FEATURES**

• Parking: 8.66 spaces/1,000 sq ft

• 28,400 sq ft shopping center

Lot size: 3.55 ac

Constructed in 2001

• 30,000+ VPD via Michigan Road

ation contained herein has been obtained from sources deemed reliable but is not guaranteed and is subject to change without notice