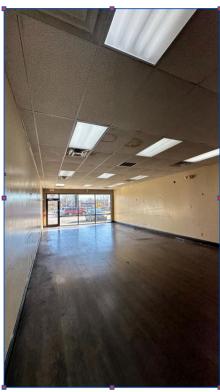

#### **OFFERING SUMMARY:**

28,400 SQ FT Building Size: Available SQ FT: 1,200 SQ FT Lot Size: 3.55 AC Constructed: 2001 Zoning: C-3

| <u>UNIT</u> | <u>TENANT</u>       | SQ F  |
|-------------|---------------------|-------|
| 1           | Payless Liquors     | 6,000 |
| 6           | Elwood Staffing     | 1,200 |
| 7           | Boost Mobile        | 1,200 |
| 8           | Divine Hair         | 1,200 |
| 9           | Available           | 1,200 |
| 10          | Delicias Jalisco    | 2,400 |
| 12          | Tienda Morelos      | 5,000 |
| 13          | Antojitos Domis     | 1,200 |
| 14          | Morelos Records     | 1,200 |
| 15          | Anita's Beauty Shop | 1,200 |
| 16          | Pizza Palace        | 1,200 |
| 17          | African Carribean   | 2,400 |