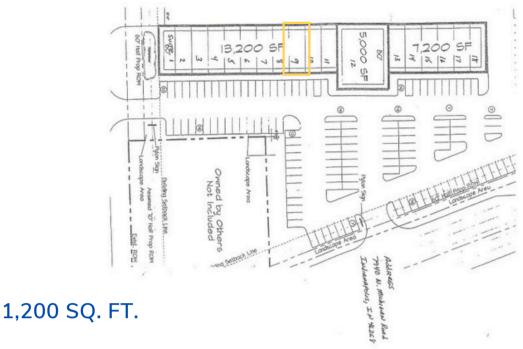

#### **OFFERING SUMMARY:**

28,400 SQ FT Building Size: Available SQ FT: 1,200 SQ FT Lot Size: 3.55 AC Constructed: 2001 Zoning: C-3

| <u>UNIT</u> | <u>TENANT</u>       | SQ F  |
|-------------|---------------------|-------|
| 1           | Payless Liquors     | 6,000 |
| 6           | Elwood Staffing     | 1,200 |
| 7           | Boost Mobile        | 1,200 |
| 8           | Divine Hair         | 1,200 |
| 9           | Available           | 1,200 |
| 10          | Delicias Jalisco    | 2,400 |
| 12          | Tienda Morelos      | 5,000 |
| 13          | Antojitos Domis     | 1,200 |
| 14          | Morelos Records     | 1,200 |
| 15          | Anita's Beauty Shop | 1,200 |
| 16          | Pizza Palace        | 1,200 |
| 17          | African Carribean   | 2,400 |