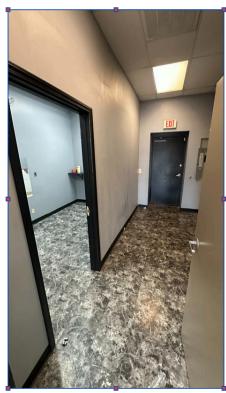

#### **OFFERING SUMMARY:**

28,400 SQ FT Building Size: Available SQ FT: 1,200 SQ FT Lot Size: 3.55 AC Constructed: 2001 Zoning: C-3

| <u>UNIT</u> | <u>TENANT</u>       | SQ F  |
|-------------|---------------------|-------|
| 1           | Payless Liquors     | 6,000 |
| 6           | Elwood Staffing     | 1,200 |
| 7           | Boost Mobile        | 1,200 |
| 8           | Divine Hair         | 1,200 |
| 9           | Available           | 1,200 |
| 10          | Delicias Jalisco    | 2,400 |
| 12          | Tienda Morelos      | 5,000 |
| 13          | Antojitos Domis     | 1,200 |
| 14          | Morelos Records     | 1,200 |
| 15          | Anita's Beauty Shop | 1,200 |
| 16          | Pizza Palace        | 1,200 |
| 17          | African Carribean   | 2,400 |