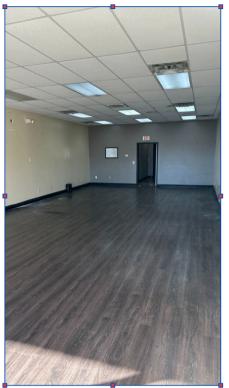

#### **OFFERING SUMMARY:**

28,400 SQ FT Building Size: Available SQ FT: 1,200 SQ FT Lot Size: 3.55 AC Constructed: 2001 Zoning: C-3

| <u>UNIT</u> | <u>TENANT</u>       | SQ F  |
|-------------|---------------------|-------|
| 1           | Payless Liquors     | 6,000 |
| 6           | Elwood Staffing     | 1,200 |
| 7           | Boost Mobile        | 1,200 |
| 8           | Divine Hair         | 1,200 |
| 9           | Available           | 1,200 |
| 10          | Delicias Jalisco    | 2,400 |
| 12          | Tienda Morelos      | 5,000 |
| 13          | Antojitos Domis     | 1,200 |
| 14          | Morelos Records     | 1,200 |
| 15          | Anita's Beauty Shop | 1,200 |
| 16          | Pizza Palace        | 1,200 |
| 17          | African Carribean   | 2,400 |