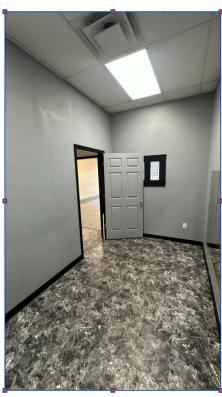

#### **OFFERING SUMMARY:**

28,400 SQ FT Building Size: Available SQ FT: 1,200 SQ FT Lot Size: 3.55 AC Constructed: 2001 Zoning: C-3

| <u>UNIT</u> | <u>TENANT</u>       | SQ F  |
|-------------|---------------------|-------|
| 1           | Payless Liquors     | 6,000 |
| 6           | Elwood Staffing     | 1,200 |
| 7           | Boost Mobile        | 1,200 |
| 8           | Divine Hair         | 1,200 |
| 9           | Available           | 1,200 |
| 10          | Delicias Jalisco    | 2,400 |
| 12          | Tienda Morelos      | 5,000 |
| 13          | Antojitos Domis     | 1,200 |
| 14          | Morelos Records     | 1,200 |
| 15          | Anita's Beauty Shop | 1,200 |
| 16          | Pizza Palace        | 1,200 |
| 17          | African Carribean   | 2,400 |