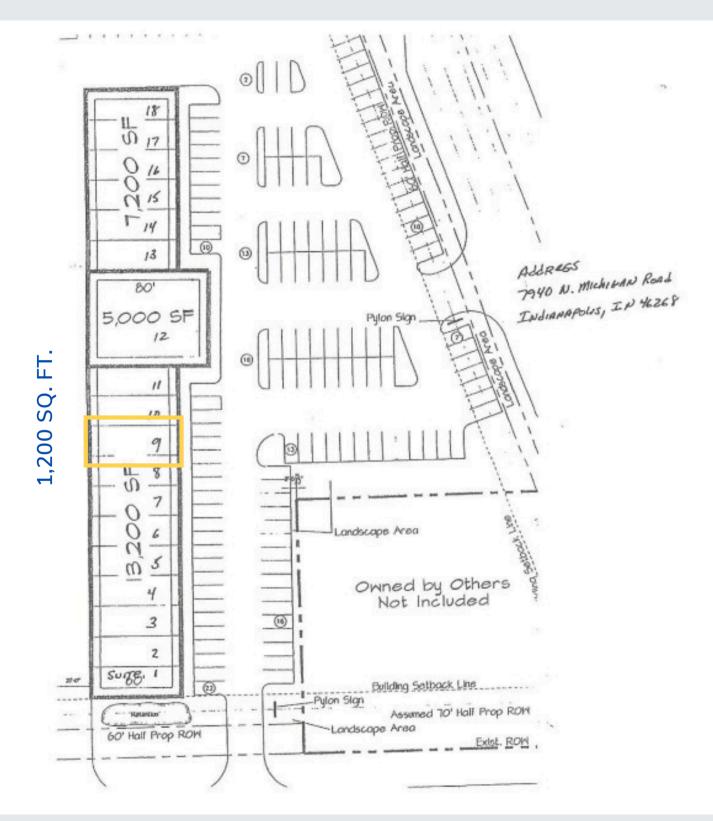

#### **OFFERING SUMMARY:**

28,400 SQ FT Building Size: Available SQ FT: 1,200 SQ FT Lot Size: 3.55 AC Constructed: 2001 Zoning: C-3

| <u>UNIT</u> | <u>TENANT</u>       | SQ F  |
|-------------|---------------------|-------|
| 1           | Payless Liquors     | 6,000 |
| 6           | Elwood Staffing     | 1,200 |
| 7           | Boost Mobile        | 1,200 |
| 8           | Divine Hair         | 1,200 |
| 9           | Available           | 1,200 |
| 10          | Delicias Jalisco    | 2,400 |
| 12          | Tienda Morelos      | 5,000 |
| 13          | Antojitos Domis     | 1,200 |
| 14          | Morelos Records     | 1,200 |
| 15          | Anita's Beauty Shop | 1,200 |
| 16          | Pizza Palace        | 1,200 |
| 17          | African Carribean   | 2,400 |