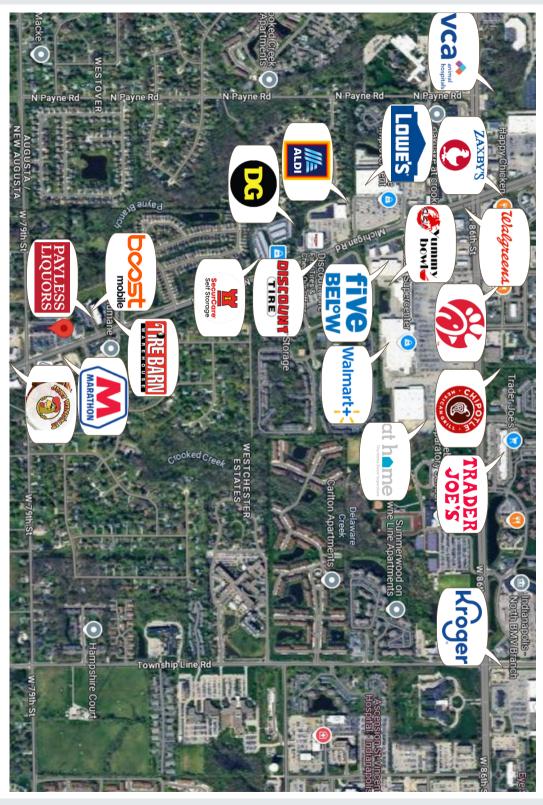

#### **OUR PROPERTY FEATURES**

• Parking: 8.66 spaces/1,000 sq ft

• 28,400 sq ft shopping center

Lot size: 3.55 ac

Constructed in 2001

• 30,000+ VPD via Michigan Road

ation contained herein has been obtained from sources deemed reliable but is not guaranteed and is subject to change without notice