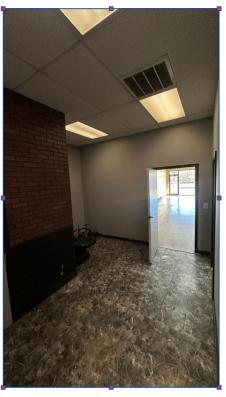

#### **OFFERING SUMMARY:**

28,400 SQ FT Building Size: Available SQ FT: 1,200 SQ FT Lot Size: 3.55 AC Constructed: 2001 Zoning: C-3

| <u>UNIT</u> | <u>TENANT</u>       | SQ F  |
|-------------|---------------------|-------|
| 1           | Payless Liquors     | 6,000 |
| 6           | Elwood Staffing     | 1,200 |
| 7           | Boost Mobile        | 1,200 |
| 8           | Divine Hair         | 1,200 |
| 9           | Available           | 1,200 |
| 10          | Delicias Jalisco    | 2,400 |
| 12          | Tienda Morelos      | 5,000 |
| 13          | Antojitos Domis     | 1,200 |
| 14          | Morelos Records     | 1,200 |
| 15          | Anita's Beauty Shop | 1,200 |
| 16          | Pizza Palace        | 1,200 |
| 17          | African Carribean   | 2,400 |