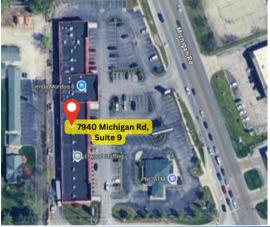

7940 Michigan Road, Indianapolis, IN 46268









#### **ABOUT THE PROPERTY**

- Great visibility from Michigan Road
- Easy access to I-465
- **Current Tenants:** 
  - Payless Liquor, Boost Mobile, Elwood Staffing, Antojitos Domis, Morelos Records, Tienda Morelos

#### **OUR PROPERTY FEATURES**

• Parking: 8.66 spaces/1,000 sq ft

• 28,400 sq ft shopping center

Lot size: 3.55 ac

Constructed in 2001

• 30,000+ VPD via Michigan Road



ation contained herein has been obtained from sources deemed reliable but is not guaranteed and is subject to change without notice











7940 Michigan Road, Indianapolis, IN 46268









#### **OFFERING SUMMARY:**

28,400 SQ FT Building Size: Available SQ FT: 1,200 SQ FT Lot Size: 3.55 AC Constructed: 2001 Zoning: C-3

| <u>UNIT</u> | <u>TENANT</u>       | SQ F  |
|-------------|---------------------|-------|
| 1           | Payless Liquors     | 6,000 |
| 6           | Elwood Staffing     | 1,200 |
| 7           | Boost Mobile        | 1,200 |
| 8           | Divine Hair         | 1,200 |
| 9           | Available           | 1,200 |
| 10          | Delicias Jalisco    | 2,400 |
| 12          | Tienda Morelos      | 5,000 |
| 13          | Antojitos Domis     | 1,200 |
| 14          | Morelos Records     | 1,200 |
| 15          | Anita's Beauty Shop | 1,200 |
| 16          | Pizza Palace        | 1,200 |
| 17          | African Carribean   | 2,400 |















794