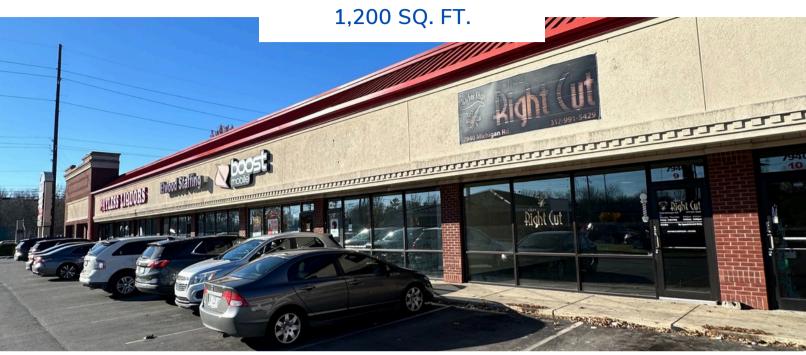

#### **ABOUT THE PROPERTY**

- Great visibility from Michigan Road
- Easy access to I-465
- **Current Tenants:** 
  - Payless Liquor, Boost Mobile, Elwood Staffing, Antojitos Domis, Morelos Records, Tienda Morelos

#### **OUR PROPERTY FEATURES**

• Parking: 8.66 spaces/1,000 sq ft

• 28,400 sq ft shopping center

Lot size: 3.55 ac

Constructed in 2001

• 30,000+ VPD via Michigan Road

ation contained herein has been obtained from sources deemed reliable but is not guaranteed and is subject to change without notice

#### **OFFERING SUMMARY:**

28,400 SQ FT Building Size: Available SQ FT: 1,200 SQ FT Lot Size: 3.55 AC Constructed: 2001 Zoning: C-3

| <u>UNIT</u> | <u>TENANT</u>       | SQ F  |
|-------------|---------------------|-------|
| 1           | Payless Liquors     | 6,000 |
| 6           | Elwood Staffing     | 1,200 |
| 7           | Boost Mobile        | 1,200 |
| 8           | Divine Hair         | 1,200 |
| 9           | Available           | 1,200 |
| 10          | Delicias Jalisco    | 2,400 |
| 12          | Tienda Morelos      | 5,000 |
| 13          | Antojitos Domis     | 1,200 |
| 14          | Morelos Records     | 1,200 |
| 15          | Anita's Beauty Shop | 1,200 |
| 16          | Pizza Palace        | 1,200 |
| 17          | African Carribean   | 2,400 |