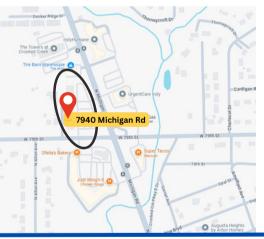

7940 Michigan Road, Indianapolis, IN 46268









#### **ABOUT THE PROPERTY**

- Great visibility from Michigan Road
- Easy access to I-465
- **Current Tenants:** 
  - Payless Liquor, Boost Mobile, Elwood Staffing, Antojitos Domis, Morelos Records, Tienda Morelos

#### **OUR PROPERTY FEATURES**

• Parking: 8.66 spaces/1,000 sq ft

• 28,400 sq ft shopping center

Lot size: 3.55 ac

Constructed in 2001

• 30,000+ VPD via Michigan Road



ation contained herein has been obtained from sources deemed reliable but is not guaranteed and is subject to change without notice











7940 Michigan Road, Indianapolis, IN 46268









#### **OFFERING SUMMARY:**

28,400 SQ FT Building Size: Available SQ FT: 1,200 SQ FT Lot Size: 3.55 AC Constructed: 2001 Zoning: C-3

| <u>UNIT</u> | <u>TENANT</u>       | SQ F  |
|-------------|--------------