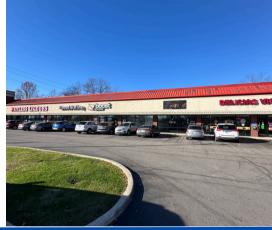

#### **ABOUT THE PROPERTY**

- Great visibility from Michigan Road
- Easy access to I-465
- **Current Tenants:** 
  - Payless Liquor, Boost Mobile, Elwood Staffing, Antojitos Domis, Morelos Records, Tienda Morelos

#### **OUR PROPERTY FEATURES**

• Parking: 8.66 spaces/1,000 sq ft

• 28,400 sq ft shopping center

Lot size: 3.55 ac

Constructed in 2001

• 30,000+ VPD via Michigan Road

ation contained herein has been obtained from sources deemed reliable but is not guaranteed and is subject to change without notice