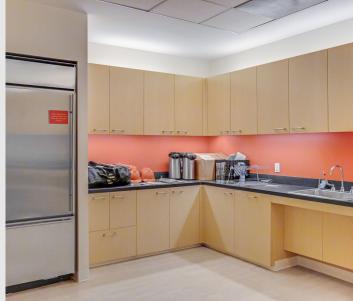

## FLOOR NOTES - 4TH FLOOR | 12,600 RSF

- 5 conference rooms
- 4 huddle rooms
- Planned for 73 desks
- · Casual meeting areas
- Kitchen & break area

## FLOOR NOTES - 5TH FLOOR | 12,000 RSF

- · Large skylight and great natural light throughout
- 52 desks available, room for more
- 1 boardroom
- 3 huddle rooms/private offices
- Kitchen with seating
- Flexible open plan