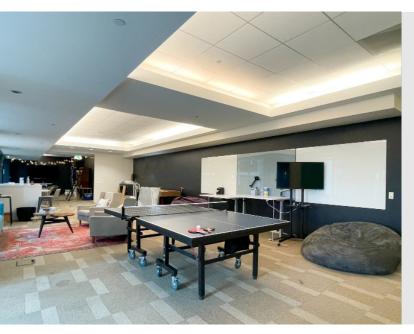

## FLOOR NOTES - 4TH FLOOR | 12,600 RSF

- 5 conference rooms
- 4 huddle rooms
- Planned for 73 desks
- · Casual meeting areas
- Kitchen & break area

## FLOOR NOTES - 5TH FLOOR | 12,000 RSF

- · Large skylight and great natural light throughout
- 52 desks available, room for more
- 1 boardroom
- 3 huddle rooms/private offices
- Kitchen with seating
- Flexible open plan