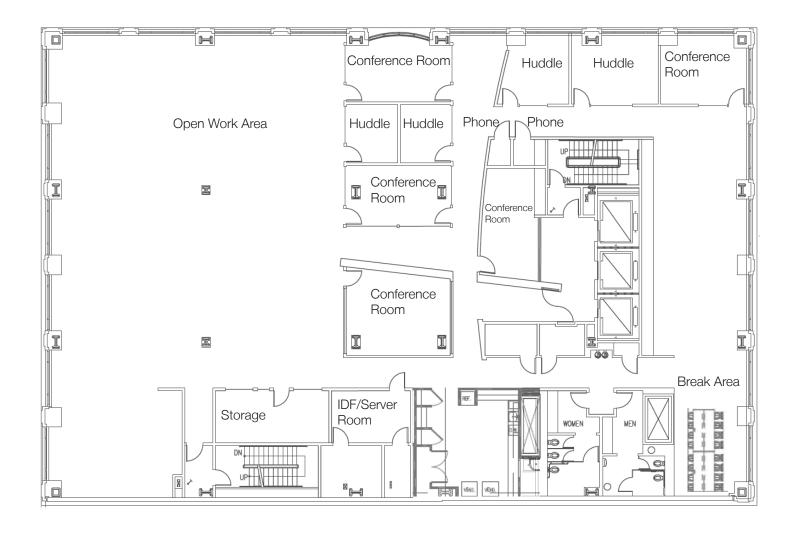

**Hypothetical Furniture Plan** 

## FLOOR NOTES - 4TH FLOOR | 12,600 RSF

- 5 conference rooms
- 4 huddle rooms
- Planned for 73 desks
- · Casual meeting areas
- Kitchen & break area