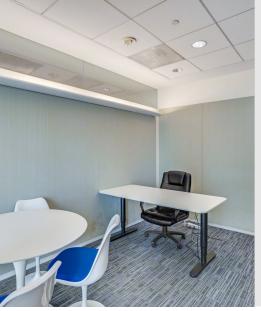

## FLOOR NOTES - 5TH FLOOR | 12,000 RSF

- · Large skylight and great natural light throughout
- 52 desks available, room for more
- 1 boardroom
- 3 huddle rooms/private offices
- Kitchen with seating
- Flexible open plan