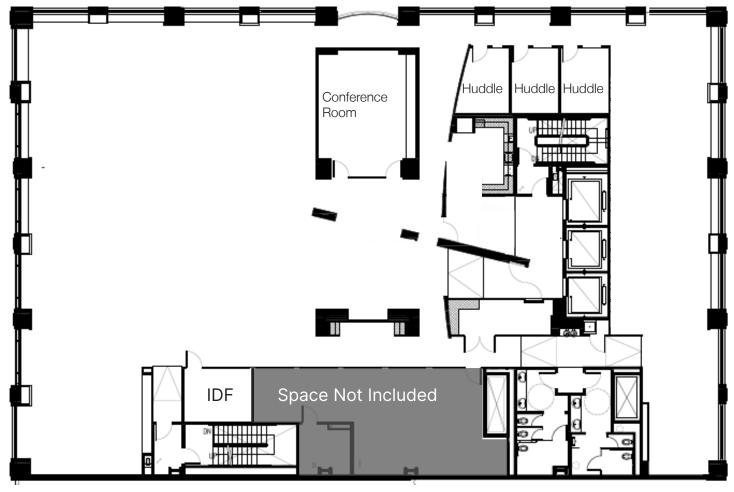

## FLOOR NOTES - 4TH FLOOR | 12,600 RSF

- 5 conference rooms
- 4 huddle rooms
- Planned for 73 desks
- · Casual meeting areas
- Kitchen & break area

**Hypothetical Furniture Plan** 