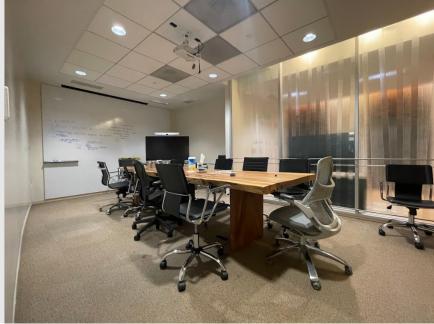

## FLOOR NOTES - 4TH FLOOR | 12,600 RSF

- 5 conference rooms
- 4 huddle rooms
- Planned for 73 desks
- · Casual meeting areas
- Kitchen & break area

## FLOOR NOTES - 5TH FLOOR | 12,000 RSF

- · Large skylight and great natural light throughout
- 52 desks available, room for more
- 1 boardroom
- 3 huddle rooms/private offices
- Kitchen with seating
- Flexible open plan

## FLOOR NOTES - 6TH FLOOR | 12,075 RSF

- 14 private offices
- Boardroom
- 2 conference rooms
- 2 phone booths
- · Large skylight and great natural light throughout
- Views of Ferry Building and Coit Tower