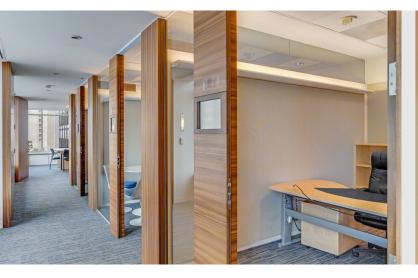

## FLOOR NOTES - 6TH FLOOR | 12,075 RSF

- 14 private offices
- Boardroom
- 2 conference rooms
- 2 phone booths
- · Large skylight and great natural light throughout
- Views of Ferry Building and Coit Tower