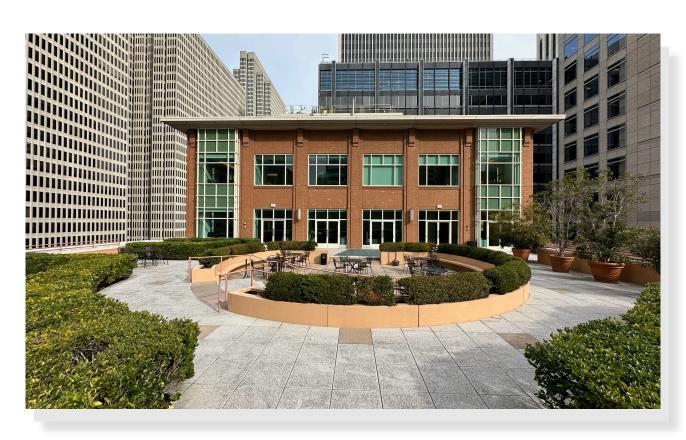

# 4th, 5th & 6th Floor Available

Subtenants will have access to 5,000 SF roof terrace

## **SHARED ROOF TERRACE**

## **FEATURES**

- 3 floors available may be leased together or separately
- 4" raised floor throughout with CAT6 cabling and electrical distribution
- Dedicated car parking and bike parking available
- Access to 5,000 SF Roof Terrace