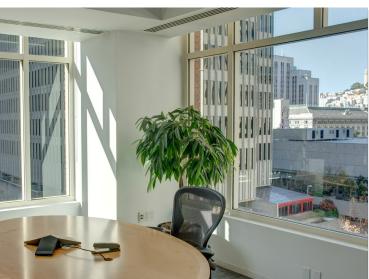

## FLOOR NOTES - 6TH FLOOR | 12,075 RSF

- 14 private offices
- Boardroom
- 2 conference rooms
- 2 phone booths
- · Large skylight and great natural light throughout
- Views of Ferry Building and Coit Tower