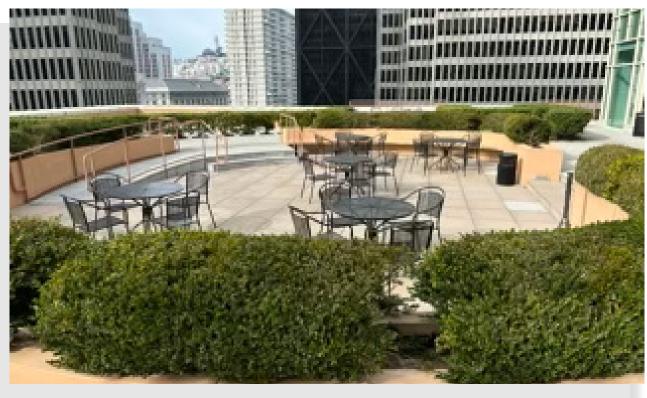

# 4th, 5th & 6th Floor Available

Subtenants will have access to 5,000 SF roof terrace

## **SHARED ROOF TERRACE**

## **FEATURES**

- 3 floors available may be leased together or separately
- 4" raised floor throughout with CAT6 cabling and electrical distribution
- Dedicated car parking and bike parking available
- Access to 5,000 SF Roof Terrace