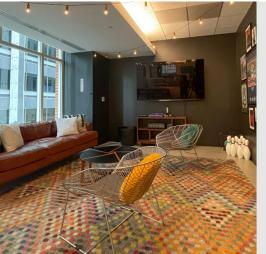

## FLOOR NOTES - 4TH FLOOR | 12,600 RSF

- 5 conference rooms
- 4 huddle rooms
- Planned for 73 desks
- · Casual meeting areas
- Kitchen & break area

## FLOOR NOTES - 5TH FLOOR | 12,000 RSF

- · Large skylight and great natural light throughout
- 52 desks available, room for more
- 1 boardroom
- 3 huddle rooms/private offices
- Kitchen with seating
- Flexible open plan