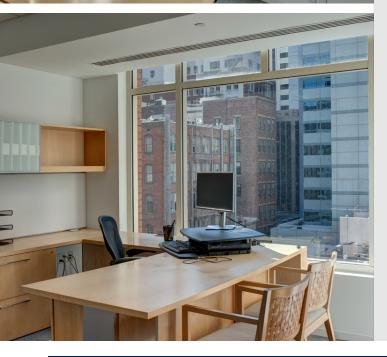

## FLOOR NOTES - 6TH FLOOR | 12,075 RSF

- 14 private offices
- Boardroom
- 2 conference rooms
- 2 phone booths
- · Large skylight and great natural light throughout
- Views of Ferry Building and Coit Tower