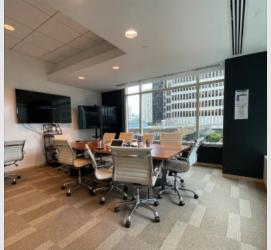

## FLOOR NOTES - 6TH FLOOR | 12,075 RSF

- 14 private offices
- Boardroom
- 2 conference rooms
- 2 phone booths
- · Large skylight and great natural light throughout
- Views of Ferry Building and Coit Tower