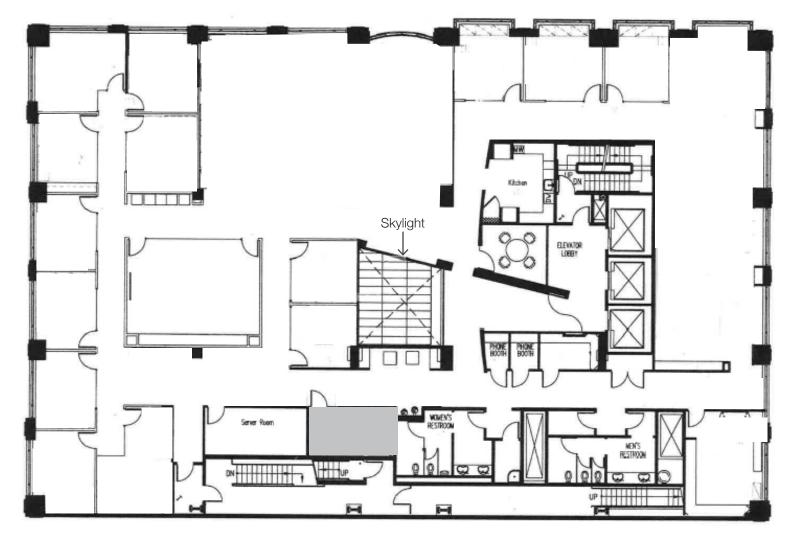

# SPACE PROFILE

| Floor     | Availability     | RSF        | Term                       |
|-----------|------------------|------------|----------------------------|
| 4th Floor | Available<br>Now | 12,600 RSF | Flexible term<br>1-3 years |
| 5th Floor | Available<br>Now | 12,000 RSF | Flexible term<br>1-3 years |
| 6th Floor | Available<br>Now | 12,075 RSF | Flexible term<br>1-3 years |

**Hypothetical Furniture Plan** 