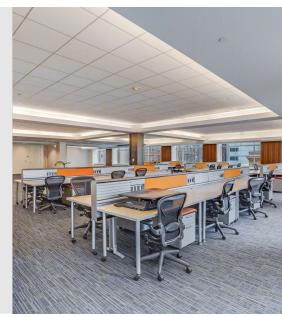

## FLOOR NOTES - 4TH FLOOR | 12,600 RSF

- 5 conference rooms
- 4 huddle rooms
- Planned for 73 desks
- · Casual meeting areas
- Kitchen & break area

**Hypothetical Furniture Plan** 