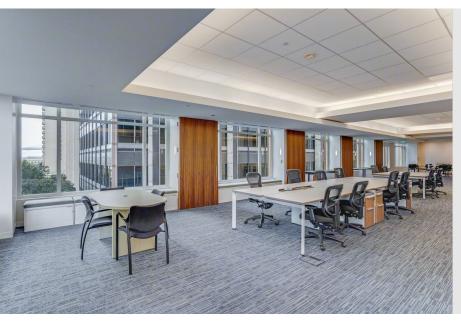

## FLOOR NOTES - 5TH FLOOR | 12,000 RSF

- · Large skylight and great natural light throughout
- 52 desks available, room for more
- 1 boardroom
- 3 huddle rooms/private offices
- Kitchen with seating
- Flexible open plan

**Hypothetical Furniture Plan** 