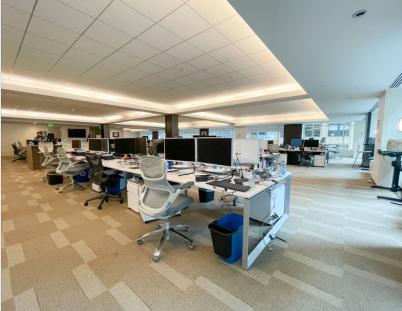

## FLOOR NOTES - 4TH FLOOR | 12,600 RSF

- 5 conference rooms
- 4 huddle rooms
- Planned for 73 desks
- · Casual meeting areas
- Kitchen & break area

## FLOOR NOTES - 5TH FLOOR | 12,000 RSF

- · Large skylight and great natural light throughout
- 52 desks available, room for more
- 1 boardroom
- 3 huddle rooms/private offices
- Kitchen with seating
- Flexible open plan

## FLOOR NOTES - 6TH FLOOR | 12,075 RSF

- 14 private offices
- Boardroom
- 2 conference rooms
- 2 phone booths
- · Large skylight and great natural light throughout
- Views of Ferry Building and Coit Tower