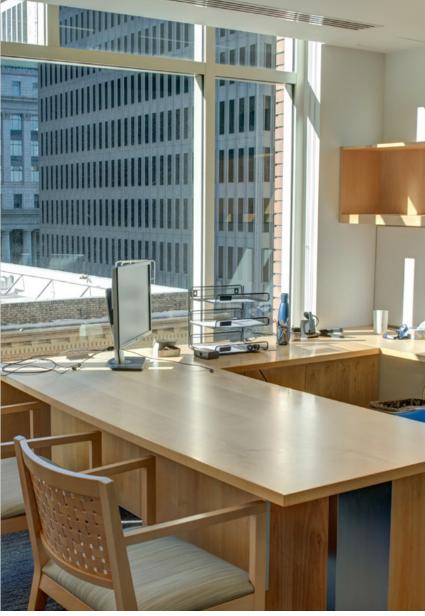

## FLOOR NOTES - 5TH FLOOR | 12,000 RSF

- · Large skylight and great natural light throughout
- 52 desks available, room for more
- 1 boardroom
- 3 huddle rooms/private offices
- Kitchen with seating
- Flexible open plan