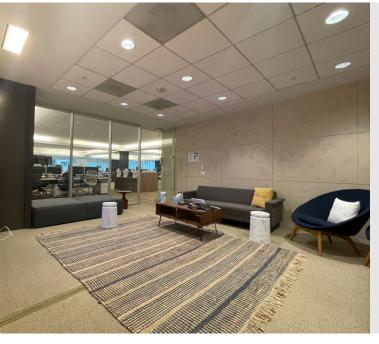

## FLOOR NOTES - 4TH FLOOR | 12,600 RSF

- 5 conference rooms
- 4 huddle rooms
- Planned for 73 desks
- · Casual meeting areas
- Kitchen & break area

## FLOOR NOTES - 5TH FLOOR | 12,000 RSF

- · Large skylight and great natural light throughout
- 52 desks available, room for more
- 1 boardroom
- 3 huddle rooms/private offices
- Kitchen with seating
- Flexible open plan