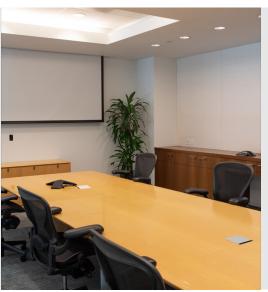

## FLOOR NOTES - 6TH FLOOR | 12,075 RSF

- 14 private offices
- Boardroom
- 2 conference rooms
- 2 phone booths
- · Large skylight and great natural light throughout
- Views of Ferry Building and Coit Tower