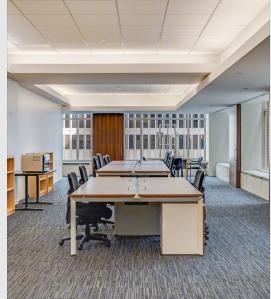

## FLOOR NOTES - 4TH FLOOR | 12,600 RSF

- 5 conference rooms
- 4 huddle rooms
- Planned for 73 desks
- · Casual meeting areas
- Kitchen & break area