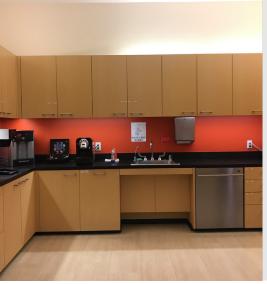

## FLOOR NOTES - 4TH FLOOR | 12,600 RSF

- 5 conference rooms
- 4 huddle rooms
- Planned for 73 desks
- · Casual meeting areas
- Kitchen & break area

## FLOOR NOTES - 5TH FLOOR | 12,000 RSF

- · Large skylight and great natural light throughout
- 52 desks available, room for more
- 1 boardroom
- 3 huddle rooms/private offices
- Kitchen with seating
- Flexible open plan