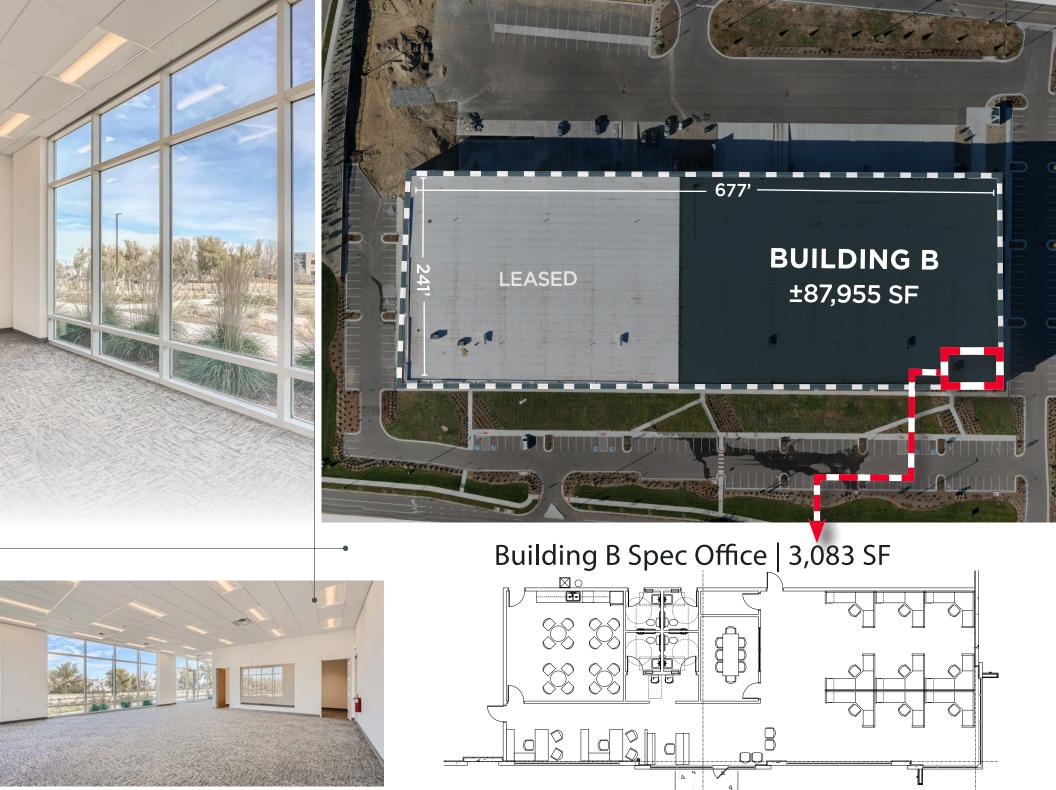

## **BUILDING B** ±37,000-87,995 SF AVAILABLE FOR LEASE

# **Building Features**

| BUILDING SIZE      | SITE SIZE            |
|--------------------|----------------------|
| 163,686 SF         | 14.49 Acres          |
| AVAILABLE SIZE     | SPRINKLERS           |
| ±37,000-87,955 SF  | ESFR                 |
| OFFICE SPEC SUITE  | POWER                |
| ±3,083 SF          | 3-Phase / 480 volt / |
|                    | 1,400 amps           |
| BUILDING DEPTH     | COLUMN SPACING       |
| 241'               | 50' x 45' with 60'   |
|                    | speed bay            |
| CLEAR HEIGHT       |                      |
| 30'                | ZONING               |
|                    | PUD                  |
| PARKING            |                      |
| 143 stalls         | LEASE RATE           |
| (1.64:1,000)       | To quote             |
| LOADING            |                      |
| 18 dock high doors |                      |
| (9'x10')           |                      |
|                    |                      |