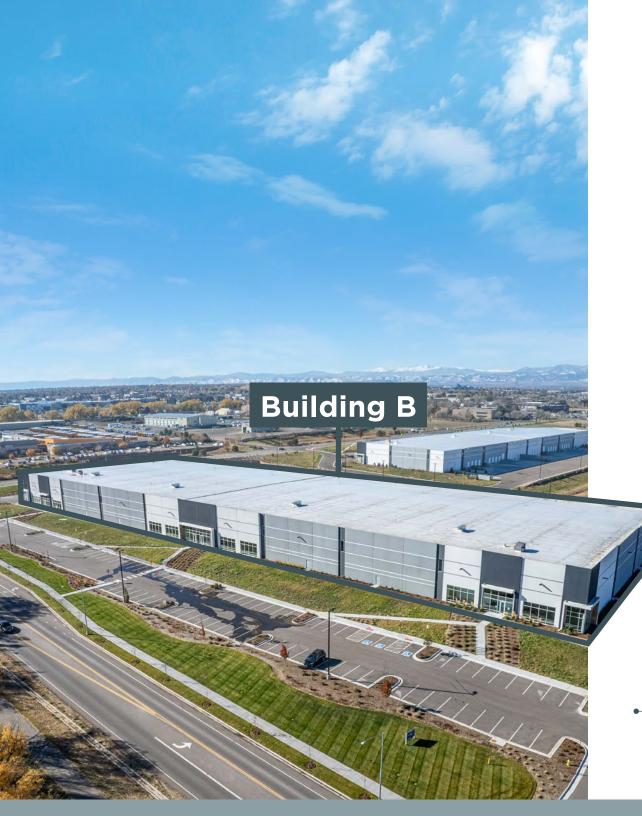

## **BUILDING B** ±37,000-87,995 SF AVAILABLE FOR LEASE

#### NORTH WASHINGTON COMMERCE CENTER

12625 LAFAYETTE STREET THORNTON, CO 80241