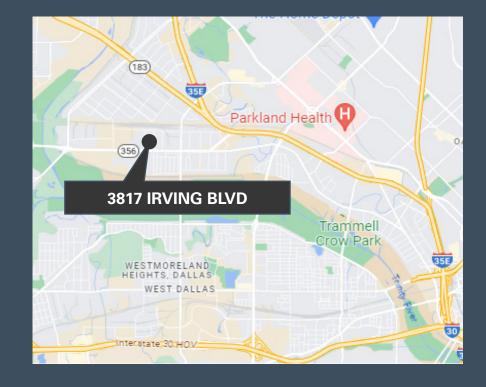

3817 IRVING BOULEVARD, DALLAS, TX 75247

CROSS-DOCK TERMINAL FOR LEASE

107 DOORS ON ± 5.9 ACRES

### "Renovated" Cross Dock Terminal

- New dock doors and bumpers
- LED lighting throughout warehouse

In the heart of one of the most infill IOS locations in the DFW metropolitan area, the Property sits on Irving Blvd (± 16,400 VPD) with excellent visibility and access to major thoroughfares including I-35, SH-183, SH-114 and I-30. The Property is within close proximity to the airports, downtown, and intermodal, and sits on the same block as many of the national LTL carriers and trucking companies.