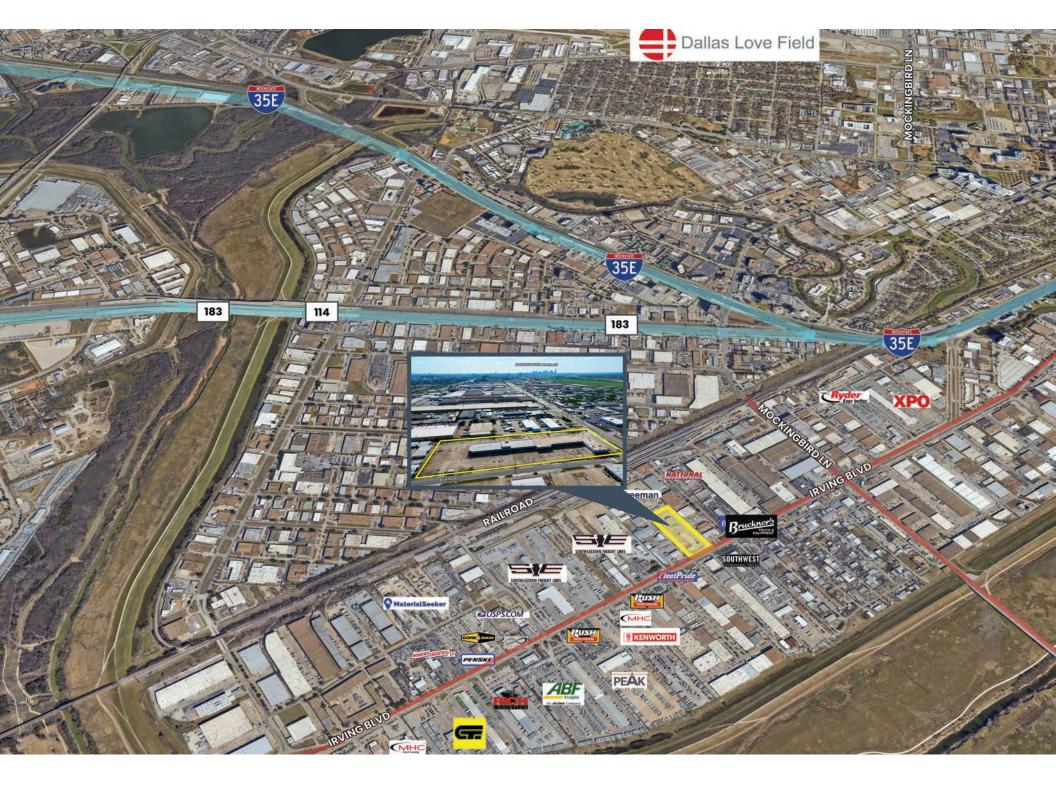

3817 IRVING BOULEVARD, DALLAS, TX 75247

CROSS-DOCK TERMINAL FOR LEASE

107 DOORS ON ± 5.9 ACRES

### "Renovated" Cross Dock Terminal

- New dock doors and bumpers
- LED lighting throughout warehouse

In the heart of one of the most infill IOS locations in the DFW metropolitan area, the Property sits on Irving Blvd (± 16,400 VPD) with excellent visibility and access to major thoroughfares including I-35, SH-183, SH-114 and I-30. The Property is within close proximity to the airports, downtown, and intermodal, and sits on the same block as many of the national LTL carriers and trucking companies.