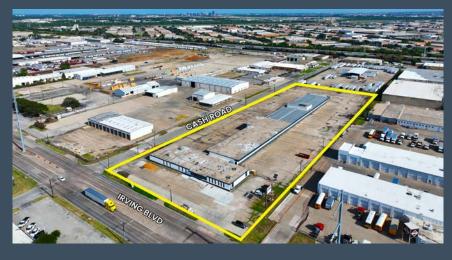

3817 IRVING BOULEVARD, DALLAS, TX 75247

CROSS-DOCK TERMINAL FOR LEASE

107 DOORS ON ± 5.9 ACRES

### **PROPERTY HIGHLIGHTS**

- ± 47,000 SF
- ± 6 Acres
- 105 Dock Doors
- 1 Ramp
- Electric Fence
- Security Guard Booth
- Multiple Access Points
- Industrial Research (IR) Zoning

### "Renovated" Cross Dock Terminal

- New dock doors and bumpers
- LED lighting throughout warehouse

In the heart of one of the most infill IOS locations in the DFW metropolitan area, the Property sits on Irving Blvd (± 16,400 VPD) with excellent visibility and access to major thoroughfares including I-35, SH-183, SH-114 and I-30. The Property is within close proximity to the airports, downtown, and intermodal, and sits on the same block as many of the national LTL carriers and trucking companies.