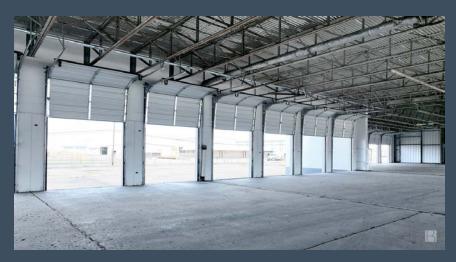

### "Renovated" Cross Dock Terminal

- New dock doors and bumpers
- LED lighting throughout warehouse

In the heart of one of the most infill IOS locations in the DFW metropolitan area, the Property sits on Irving Blvd (± 16,400 VPD) with excellent visibility and access to major thoroughfares including I-35, SH-183, SH-114 and I-30. The Property is within close proximity to the airports, downtown, and intermodal, and sits on the same block as many of the national LTL carriers and trucking companies.