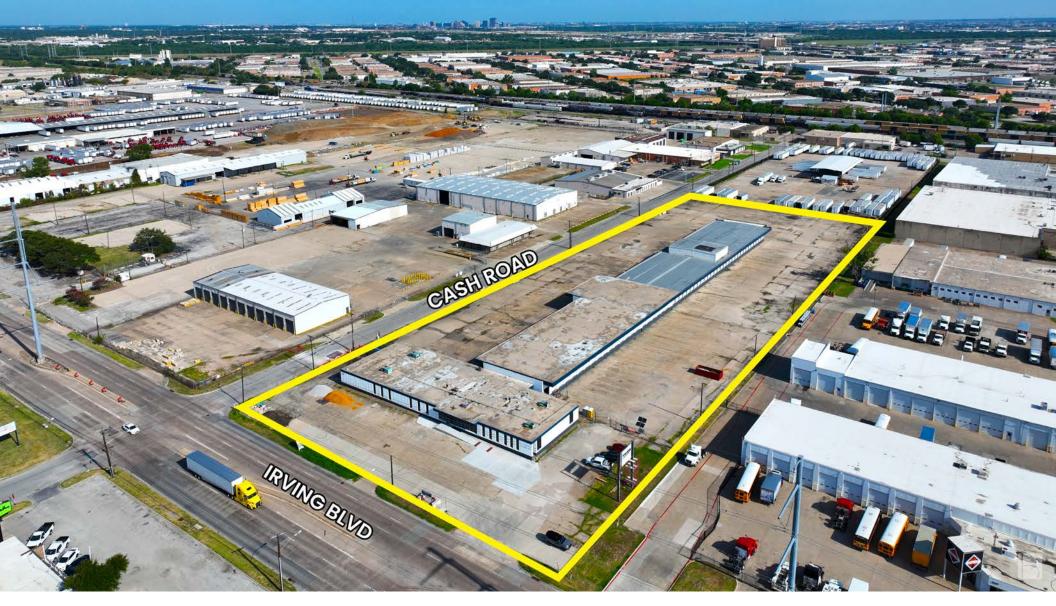

3817 IRVING BOULEVARD, DALLAS, TX 75247

CROSS-DOCK TERMINAL FOR LEASE

107 DOORS ON ± 5.9 ACRES

### **PROPERTY HIGHLIGHTS**

- ± 47,000 SF
- ± 6 Acres
- 105 Dock Doors
- 1 Ramp
- Electric Fence
- Security Guard Booth
- Multiple Access Points
- Industrial Research (IR) Zoning

### "Renovated" Cross Dock Terminal

- New dock doors and bumpers
- LED lighting throughout warehouse

In the heart of one of the most infill IOS locations in the DFW metropolitan area, the Property sits on Irving Blvd (± 16,400 VPD) with excellent visibility and access to major thoroughfares including I-35, SH-183, SH-114 and I-30. The Property is within close proximity to the airports, downtown, and intermodal, and sits on the same block as many of the national LTL carriers and trucking companies.