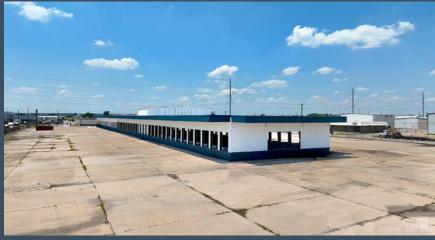

### **PROPERTY HIGHLIGHTS**

- ± 47,000 SF
- ± 6 Acres
- 105 Dock Doors
- 1 Ramp
- Electric Fence
- Security Guard Booth
- Multiple Access Points
- Industrial Research (IR) Zoning