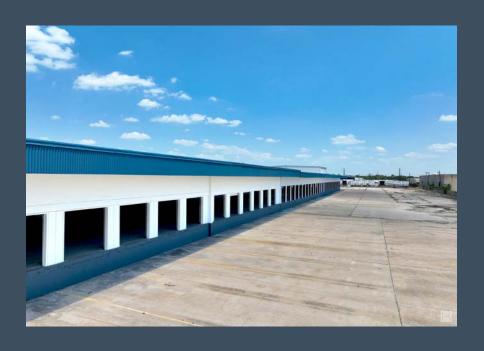

### **PROPERTY HIGHLIGHTS**

- ± 47,000 SF
- ± 6 Acres
- 105 Dock Doors
- 1 Ramp
- Electric Fence
- Security Guard Booth
- Multiple Access Points
- Industrial Research (IR) Zoning

### "Renovated" Cross Dock Terminal

- New dock doors and bumpers
- LED lighting throughout warehouse

In the heart of one of the most infill IOS locations in the DFW metropolitan area, the Property sits on Irving Blvd (± 16,400 VPD) with excellent visibility and access to major thoroughfares including I-35, SH-183, SH-114 and I-30. The Property is within close proximity to the airports, downtown, and intermodal, and sits on the same block as many of the national LTL carriers and trucking companies.