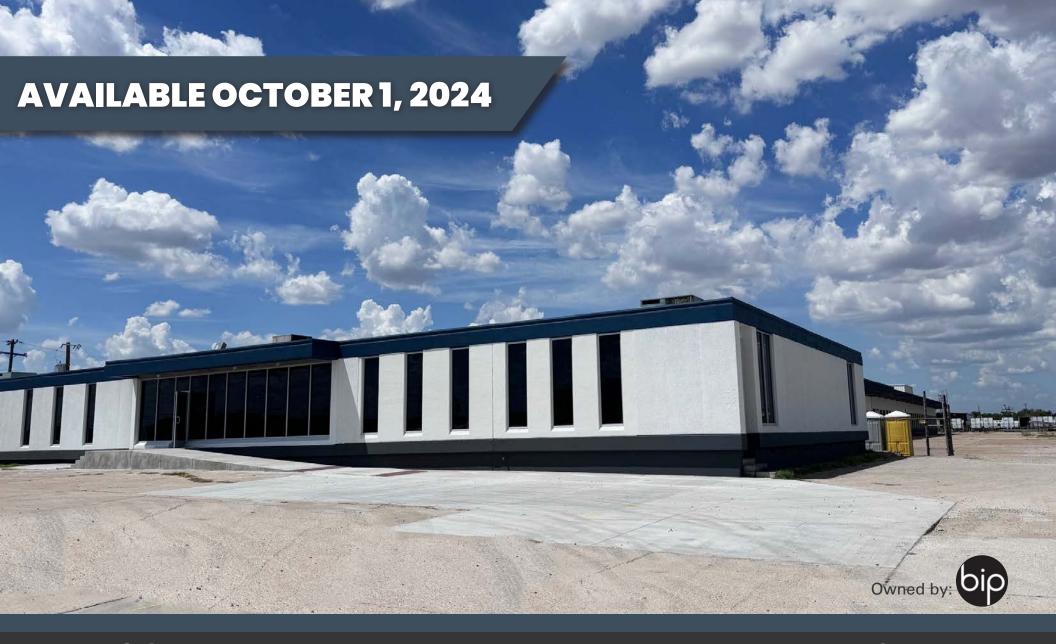

3817 IRVING BOULEVARD, DALLAS, TX 75247

CROSS-DOCK TERMINAL FOR LEASE

107 DOORS ON ± 5.9 ACRES

### **PROPERTY HIGHLIGHTS**

- ± 47,000 SF
- ± 6 Acres
- 105 Dock Doors
- 1 Ramp
- Electric Fence
- Security Guard Booth
- Multiple Access Points
- Industrial Research (IR) Zoning

### "Renovated" Office

- ± 5,000 SF office
  - » White-box condition
  - » New building systems including electrical, HVAC and restrooms

### "Renovated" Cross Dock Terminal

- New dock doors and bumpers
- LED lighting throughout warehouse

In the heart of one of the most infill IOS locations in the DFW metropolitan area, the Property sits on Irving Blvd (± 16,400 VPD) with excellent visibility and access to major thoroughfares including I-35, SH-183, SH-114 and I-30. The Property is within close proximity to the airports, downtown, and intermodal, and sits on the same block as many of the national LTL carriers and trucking companies.