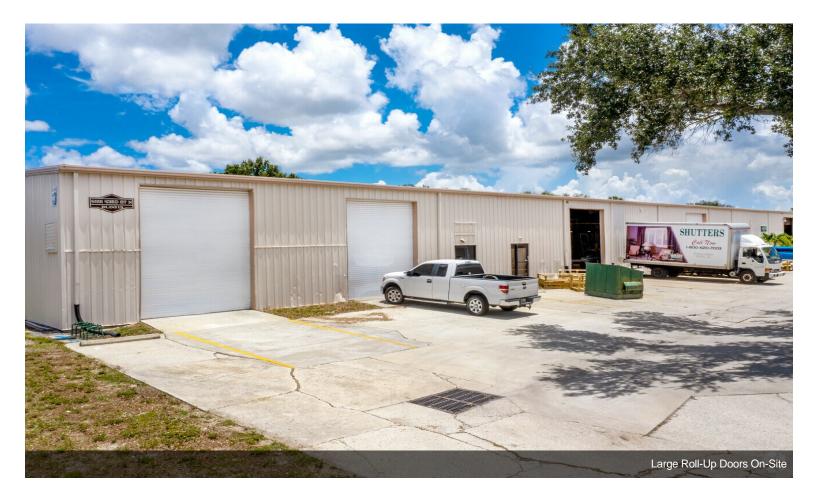

nient commutes to the St. Petersburg-Clearwater and Tampa International Airports and rail access within 30 minutes. For marine logistical transport, Port Manatee is 40 minutes away. South Pinellas, Tampa's largest industrial submarket, has consistently been one of the top-performing submarkets in Pinellas County. Well maintained, with incredible accessibility, Enterprise Business Park is primed to deliver ideal warehouse and office space.

Offering one free month of rent with all new tenants who sign a two-year term or longer. The first month's rent and security deposit are required to move in if the tenant passes a credit and background check. Please note: no automotive, granite, or boat businesses.

# **Property Photos**





Suite Building with Plentiful Parking

# **Property Photos**





Multiple Roll-Up Doors with On-Site Lighting

# **Property Photos**