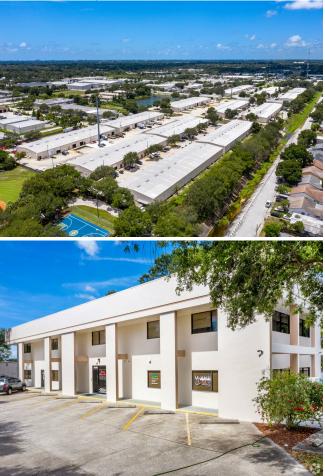

# 6565 N 44th St, Pinellas Park, FL 33781

Enterprise Business Park offers an excellent array of open warehouses, dynamic flex, and office space, with desirable building specs and easy highway access. This expansive, 19-building business park surrounded by mature landscaping provides space ranging in square footage to best fit business needs. The space can support a variety of users, including warehousing, a yoga studio, a call center, a gym, and more. Warehouse units feature a 12-foot by 14-foot overhead door, LED lighting throughout, an open floor plan, and at least one office and bathroom. Opportunities to combine adjacent units are available. Tenants enjoy 24/7 access, ample parking, and dedicated on-site property management.

Located in Pinellas Park, Florida, Enterprise Business Park thrives in an advantageous location with quick access to interstates, population centers, railroad intermodals, and ports. Enterprise Business Park sits minutes from Interstate 275 and Highway 19, offering convenient commutes to the St. Petersburg-Clearwater and Tampa International Airports and rail access within 30 minutes. For marine logistical transport, Port Manatee is 40 minutes away. South Pinellas, Tampa's largest industrial submarket, has consistently been one of the top-performing submarkets in Pinellas County. Well maintained, with incredible accessibility, Enterprise Business Park is primed to deliver ideal warehouse and office space.