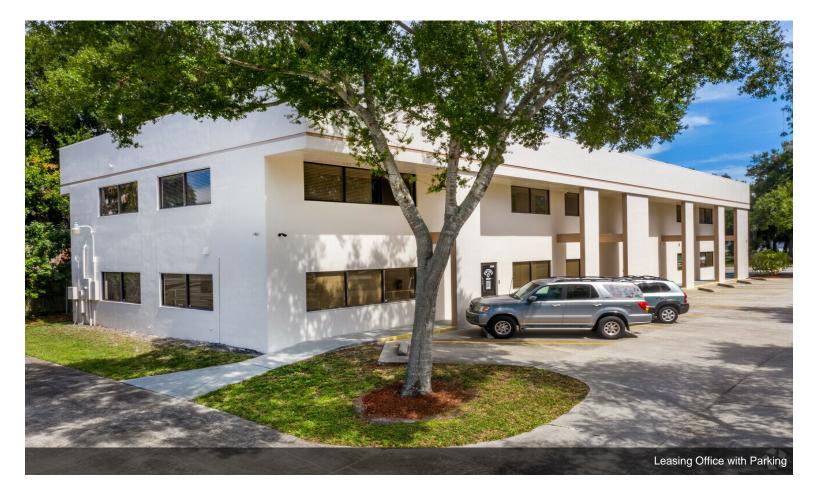

rk sits minutes from Interstate 275 and Highway 19, offering convenient commutes to the St. Petersburg-Clearwater and Tampa International Airports and rail access within 30 minutes. For marine logistical transport, Port Manatee is 40 minutes away. South Pinellas, Tampa's largest industrial submarket, has consistently been one of the top-performing submarkets in Pinellas County. Well maintained, with incredible accessibility, Enterprise Business Park is primed to deliver ideal warehouse and office space.

Offering one free month of rent with all new tenants who sign a two-year term or longer. The first month's rent and security deposit are required to move in if the tenant passes a credit and background check. Please note: no automotive, granite, or boat businesses.

# **Property Photos**





Suite Building with Plentiful Parking

# **Property Photos**





Multiple Roll-Up Doors with On-Site Lighting

# **Property Photos**