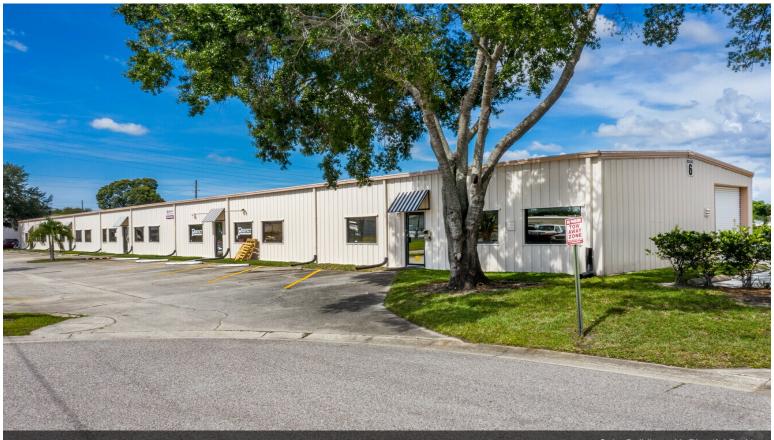

sits minutes from Interstate 275 and Highway 19, offering convenient commutes to the St. Petersburg-Clearwater and Tampa International Airports and rail access within 30 minutes. For marine logistical transport, Port Manatee is 40 minutes away. South Pinellas, Tampa's largest industrial submarket, has consistently been one of the top-performing submarkets in Pinellas County. Well maintained, with incredible accessibility, Enterprise Business Park is primed to deliver ideal warehouse and office space.

Offering one free month of rent with all new tenants who sign a two-year term or longer. The first month's rent and security deposit are required to move in if the tenant passes a credit and background check. Please note: no automotive, granite, or boat businesses.

# **Property Photos**





Suite Building with Plentiful Parking

# **Property Photos**





Multiple Roll-Up Doors with On-Site Lighting

# **Property Photos**