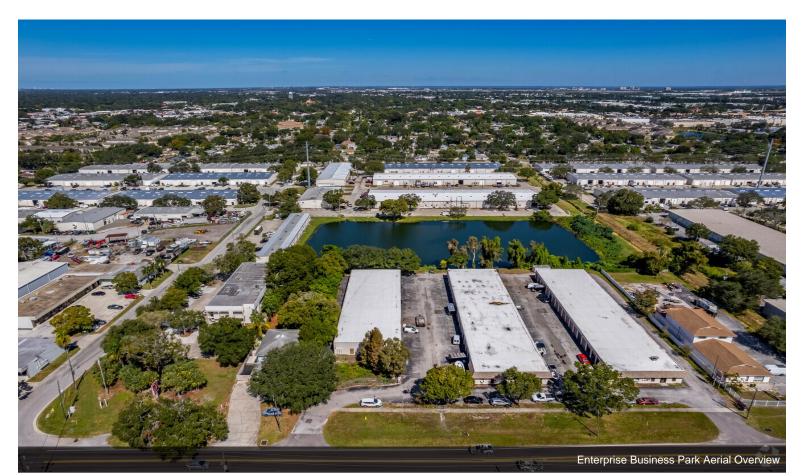

# **Enterprise Business Park**

\$12.75 - \$16.00 /SF/YR

Enterprise Business Park offers an excellent array of open warehouses, dynamic flex, and office space, with desirable building specs and easy highway access. This expansive, 19-building business park surrounded by mature landscaping provides space ranging in square footage to best fit business needs. The space can support a variety of users, including warehousing,...

# 6565 N 44th St, Pinellas Park, FL 33781

Enterprise Business Park offers an excellent array of open warehouses, dynamic flex, and office space, with desirable building specs and easy highway access. This expansive, 19-building business park surrounded by mature landscaping provides space ranging in square footage to best fit business needs. The space can support a variety of users, including warehousing, a yoga studio, a call center, a gym, and more. Warehouse units feature a 12-foot by 14-foot overhead door, LED lighting throughout, an open floor plan, and at least one office and bathroom. Opportunities to combine adjacent units are available. Tenants enjoy 24/7 access, ample parking, and dedicated on-site property management.

Located in Pinellas Park, Florida, Enterprise Business Park thrives in an advantageous location with quick access to interstates, population centers, railroad intermodals, and ports. Enterprise Business Park sits minutes from Interstate 275 and Highway 19, offering convenient commutes to the St. Petersburg-Clearwater and Tampa International Airports and rail access within 30 minutes. For marine logistical transport, Port Manatee is 40 minutes away. South Pinellas, Tampa's largest industrial submarket, has consistently been one of the top-performing submarkets in Pinellas County. Well maintained, with incredible accessibility, Enterprise Business Park is primed to deliver ideal warehouse and office space.