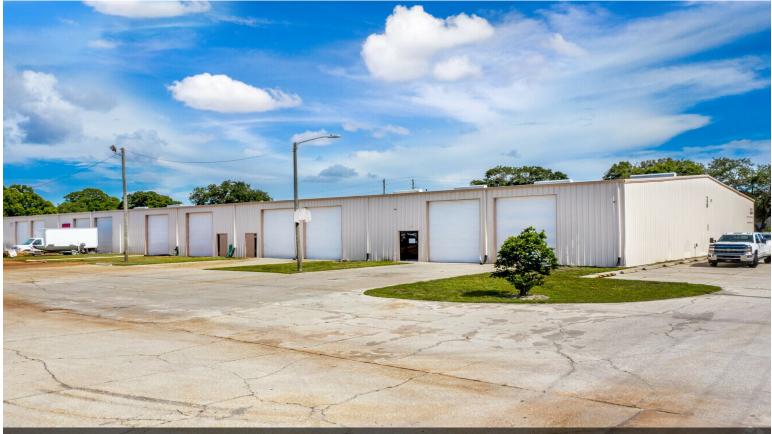

ent commutes to the St. Petersburg-Clearwater and Tampa International Airports and rail access within 30 minutes. For marine logistical transport, Port Manatee is 40 minutes away. South Pinellas, Tampa's largest industrial submarket, has consistently been one of the top-performing submarkets in Pinellas County. Well maintained, with incredible accessibility, Enterprise Business Park is primed to deliver ideal warehouse and office space.

Offering one free month of rent with all new tenants who sign a two-year term or longer. The first month's rent and security deposit are required to move in if the tenant passes a credit and background check. Please note: no automotive, granite, or boat businesses.

# **Property Photos**





Suite Building with Plentiful Parking

# **Property Photos**





Multiple Roll-Up Doors with On-Site Lighting

# **Property Photos**