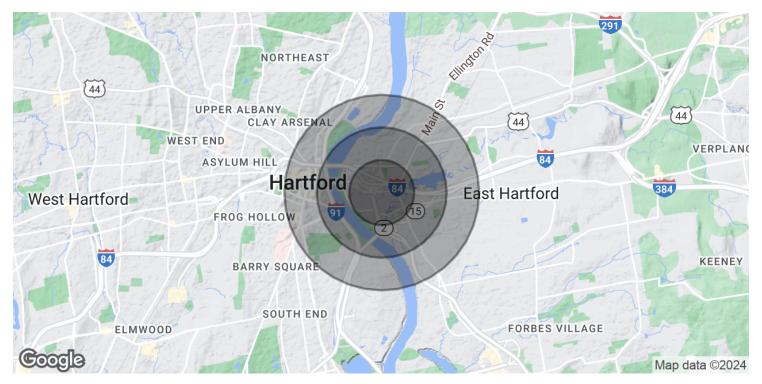

| DEMOGRAPHICS      | 0.5 MILES | 1 MILE   | 1.5 MILES |
|-------------------|-----------|----------|-----------|
| Total Households  | 538       | 3,649    | 8,931     |
| Total Population  | 1,450     | 8,225    | 17,955    |
| Average HH Income | \$60,958  | \$60,015 | \$55,008  |

## 101 PITKIN STREET | EAST HARTFORD, CT 06108

| POPULATION           | 0.5 MILES | 1 MILE | 1.5 MILES |
|----------------------|-----------|--------|-----------|
| Total Population     | 1,450     | 8,225  | 17,955    |
| Average Age          | 52.9      | 36.9   | 36.5      |
| Average Age (Male)   | 51.7      | 34.9   | 35.1      |
| Average Age (Female) | 55.1      | 42.5   | 38.9      |

| HOUSEHOLDS & INCOME | 0.5 MILES | 1 MILE    | 1.5 MILES |
|---------------------|-----------|-----------|-----------|
| Total Households    | 538       | 3,649     | 8,931     |
| # of Persons per HH | 2.7       | 2.3       | 2.0       |
| Average HH Income   | \$60,958  | \$60,015  | \$55,008  |
| Average House Value | \$171,803 | \$169,292 | \$155,149 |