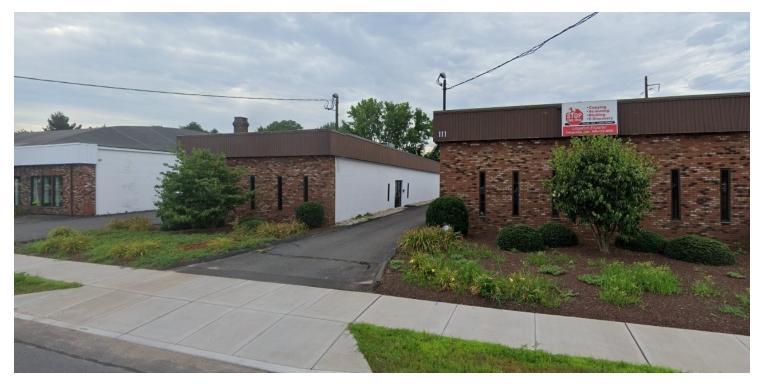

#### PROPERTY DESCRIPTION

Sentry Commercial is pleased to present 101 Pitkin Street, East Hartford CT for lease. The buildings are suitable for a large variety of industrial and flex uses.

#### PROPERTY HIGHLIGHTS

- Flexible layouts for a variety of users
- Substantial off-street parking
- Immediate access to I-84 and Route 2
- Subdividable to 5,000 SF