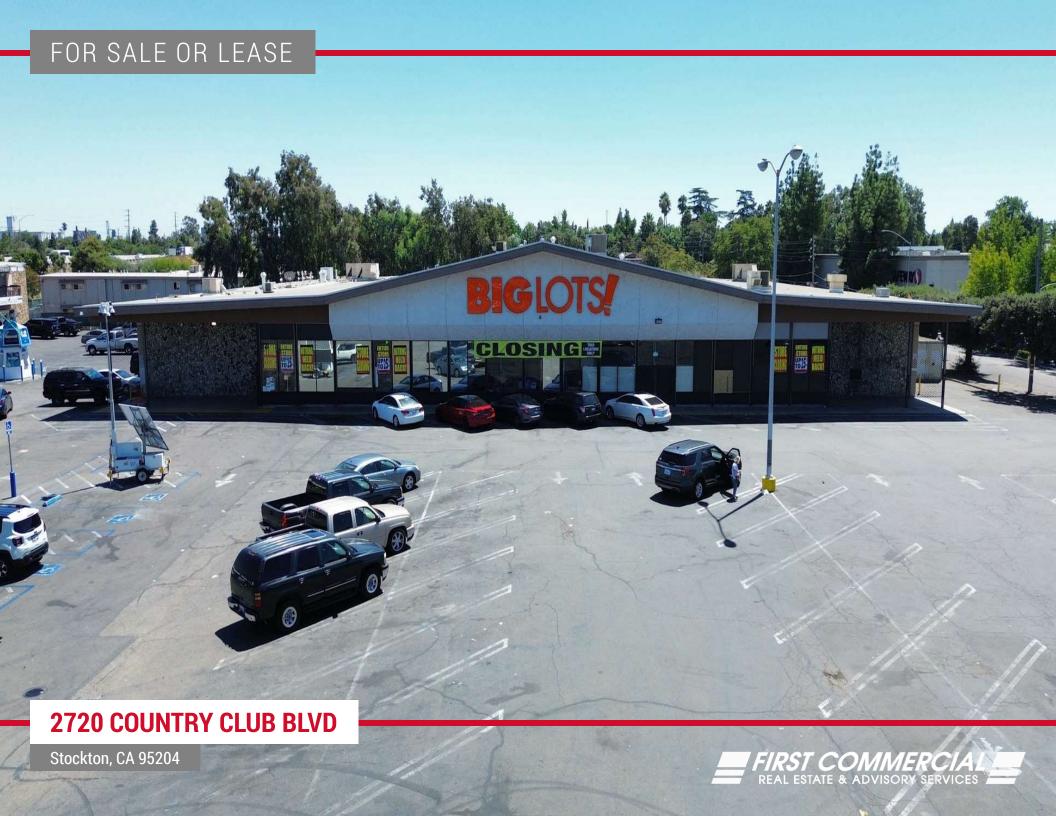

## PROPERTY SUMMARY

Excellent opportunity for an owner/user to open a location in the Country Club neighborhood with a built-in customer base and dense population. High traffic patterns at this intersection coupled with schools and significant multi-family and single family residences nearby.

#### PROPERTY HIGHLIGHTS

- High household incomes within 1-mile of property
- Over 100,000 cars daily on Interstate 5 at Country Club Blvd.
- Multi-Tenant center with longstanding tenants
- Safeway shadow anchor

| OFFERING SUMMARY |                         |
|------------------|-------------------------|
| Pricing:         | Call Broker for Details |
| Available SF:    | Approximately 29,092 SF |
| Lot Size:        | 88,765 SF               |