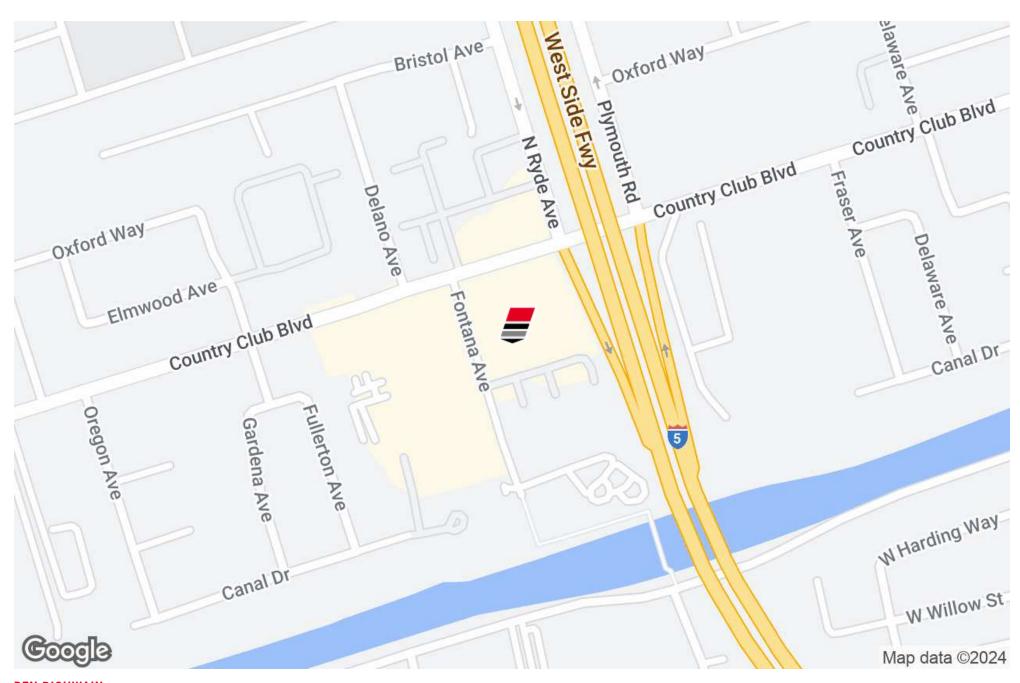

## PROPERTY SUMMARY

Excellent opportunity for an owner/user to open a location in the Country Club neighborhood with a built-in customer base and dense population. High traffic patterns at this intersection coupled with schools and significant multi-family and single family residences nearby.

#### PROPERTY HIGHLIGHTS

- High household incomes within 1-mile of property
- Over 100,000 cars daily on Interstate 5 at Country Club Blvd.
- Multi-Tenant center with longstanding tenants
- Safeway shadow anchor

| OFFERING SUMMARY |                         |
|------------------|-------------------------|
| Pricing:         | Call Broker for Details |
| Available SF:    | Approximately 29,092 SF |
| Lot Size:        | 88,765 SF               |