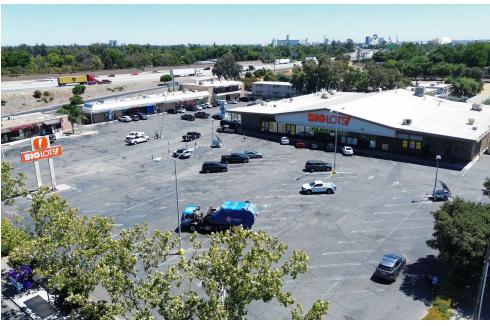

## PROPERTY SUMMARY

Excellent opportunity for an owner/user to open a location in the Country Club neighborhood with a built-in customer base and dense population. High traffic patterns at this intersection coupled with schools and significant multi-family and single family residences nearby.

#### PROPERTY HIGHLIGHTS

- High household incomes within 1-mile of property
- Over 100,000 cars daily on Interstate 5 at Country Club Blvd.
- Multi-Tenant center with longstanding tenants
- Safeway shadow anchor