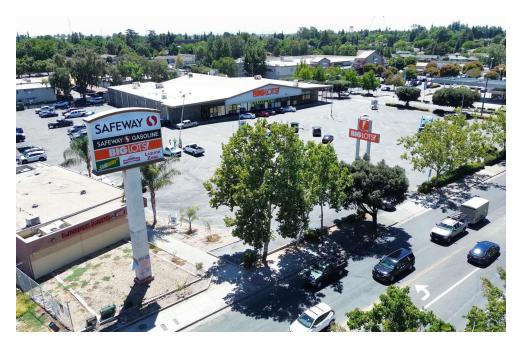

## PROPERTY SUMMARY

Excellent opportunity for an owner/user to open a location in the Country Club neighborhood with a built-in customer base and dense population. High traffic patterns at this intersection coupled with schools and significant multi-family and single family residences nearby.

#### PROPERTY HIGHLIGHTS

- High household incomes within 1-mile of property
- Over 100,000 cars daily on Interstate 5 at Country Club Blvd.
- Multi-Tenant center with longstanding tenants
- Safeway shadow anchor