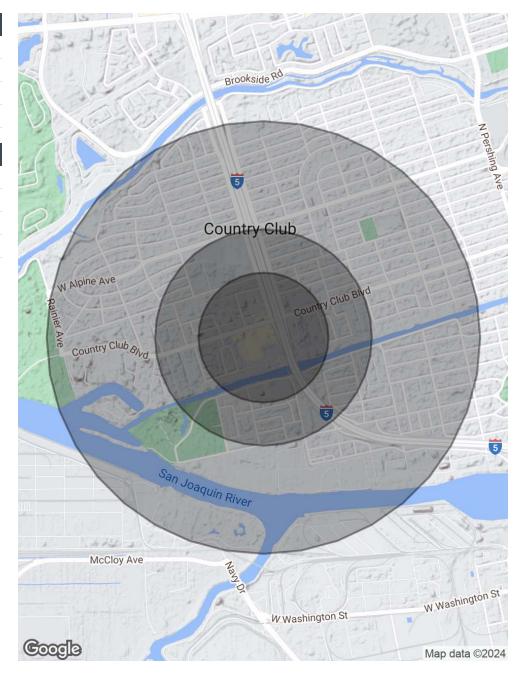

| DEMOGRAPHICS      | 0.3 MILES | 0.5 MILES | 1 MILE   |
|-------------------|-----------|-----------|----------|
| Total Households  | 903       | 2,203     | 5,813    |
| Total Population  | 2,230     | 6,000     | 16,654   |
| Average HH Income | \$71,713  | \$76,169  | \$92,628 |

# **DEMOGRAPHICS MAP & REPORT**

| POPULATION           | 0.3 MILES | 0.5 MILES | 1 MILE |
|----------------------|-----------|-----------|--------|
| Total Population     | 2,230     | 6,000     | 16,654 |
| Average Age          | 36        | 35        | 37     |
| Average Age (Male)   | 36        | 35        | 36     |
| Average Age (Female) | 37        | 36        | 38     |

| HOUSEHOLDS & INCOME | 0.3 MILES | 0.5 MILES | 1 MILE    |
|---------------------|-----------|-----------|-----------|
| Total Households    | 903       | 2,203     | 5,813     |
| # of Persons per HH | 2.5       | 2.7       | 2.9       |
| Average HH Income   | \$71,713  | \$76,169  | \$92,628  |
| Average House Value | \$400,125 | \$414,622 | \$448,353 |