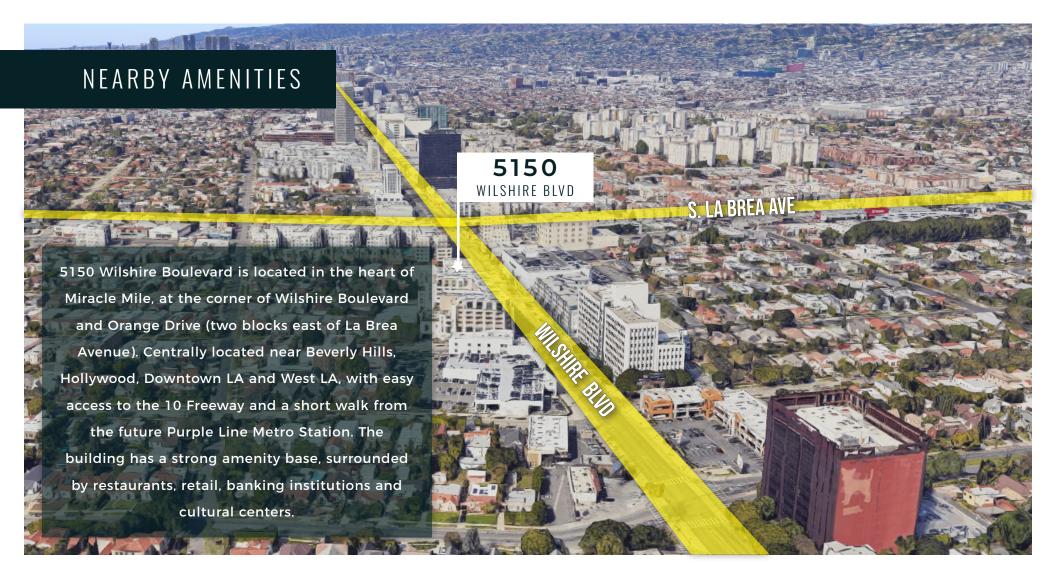

# MIRACLE MILE CREATIVE OFFICES

## **AVAILABLE FOR LEASE**

5150 WILSHIRE BLVD, LOS ANGELES, CA 90036

#### Jeffrey E. Resnick

310.922.1717 jresnick@cagre.com Lic. 00405333

#### **Adam Funk**

310.666.0124 afunk@cagre.com Lic. 02129715





- · Creative space with polished concrete floors and exposed truss ceiling
- · Operable windows provide an abundance of natural light
- Lobby newly renovated
- · Suite 500 has an open layout

















±1,585 RSF











Jeffrey E. Resnick

Adam Funk

310.922.1717 jresnick@cagre.com 310.666.0124 afunk@cagre.com

Lic. 00405333 L

Lic. 02129715

### **Commercial Asset Group**

1801 Century Park East, Ste 1550 Los Angeles, CA 90067 P 310.275.8222 F 310.275.8223 www.cagre.com Lic. 01876070