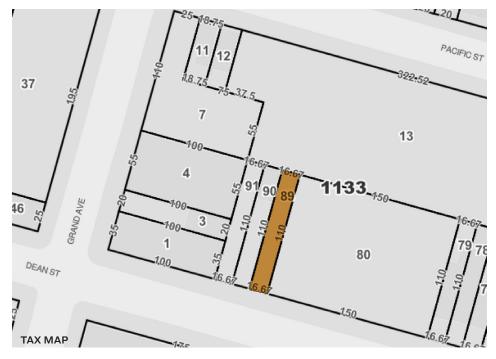

## 1,833 Sq. Ft. Yard Available For Immediate Possession

in Prospect Heights

Type Yard

SQUARE FOOT

1,833<sub>RSF</sub>

ZONING

M1-1

PARCEL ID

1133

BLOCK

89

.OT

PRICE

718-784-8282 / PINNACLERENY.COM

## **Features**

- 1,833 Sq. Ft. Lot
- Lot Dimensions: 16.67'x100'
- Fenced

34-07 Steinway Street, Suite 202 Long Island City, NY 11101 718-784-8282

pinnaclereny.com

FOR MORE INFORMATION ABOUT THIS PROPERTY CONTACT EXCLUSIVE AGENT: