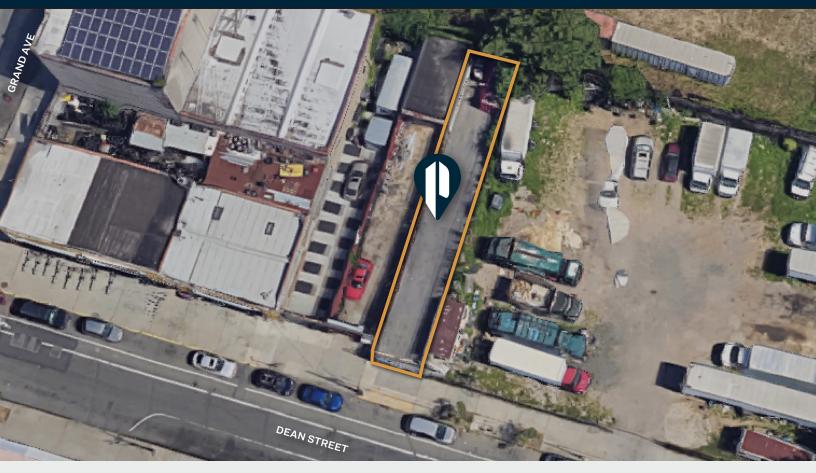

## 1,833 Sq. Ft. Yard Available For Immediate Possession

in Prospect Heights

Type Yard

SQUARE FOOT

1,833<sub>RSF</sub>

ZONING

M1-1

PARCEL ID

## **Features**

- 1,833 Sq. Ft. Lot
- Lot Dimensions: 16.67'x100'
- Fenced

34-07 Steinway Street, Suite 202 Long Island City, NY 11101 718-784-8282

pinnaclereny.com

FOR MORE INFORMATION ABOUT THIS PROPERTY CONTACT EXCLUSIVE AGENT: