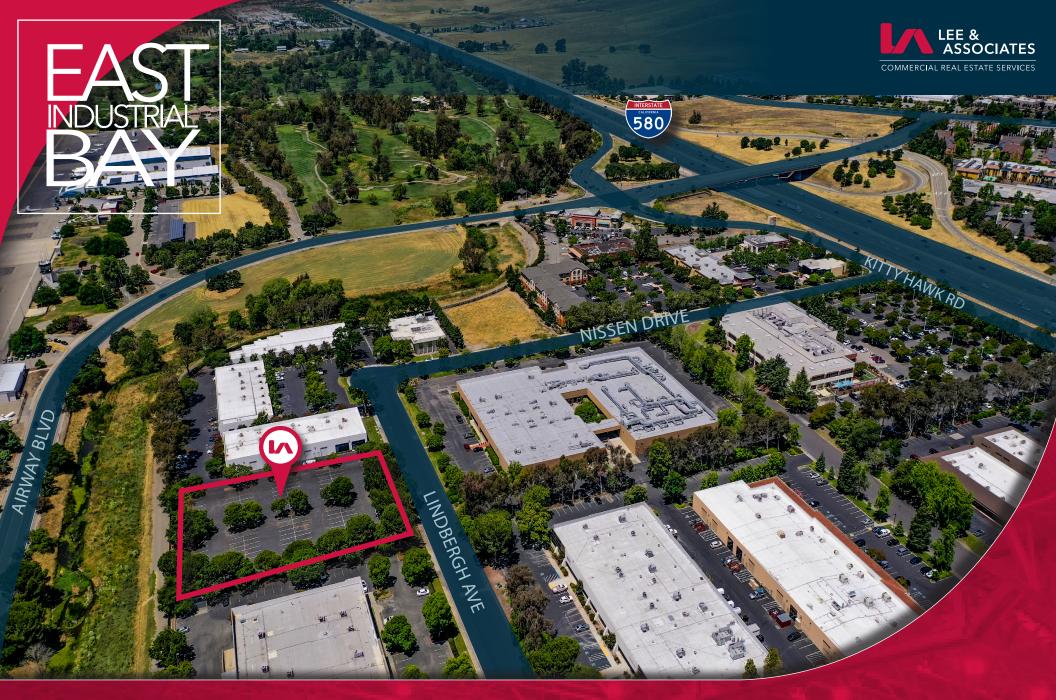

# FOR LEASE ±1.58 ACRES OF PAVED YARD

LINDBERGH AVENUE , LIVERMORE, CA 94551

LOCAL EXPERTISE. INTERNATIONAL REACH. WORLD CLASS.

## Jack Snook

Principal soffers@lee-associates.com 925-737-4159 LIC NO 01858116 Associate jsnook@lee-associates.com 925-737-4164 LIC NO 02224052

P

±1.58 acres of paved yard

150 parking stalls

Close proximity to I-580

# **PROPERTY HIGHLIGHTS**