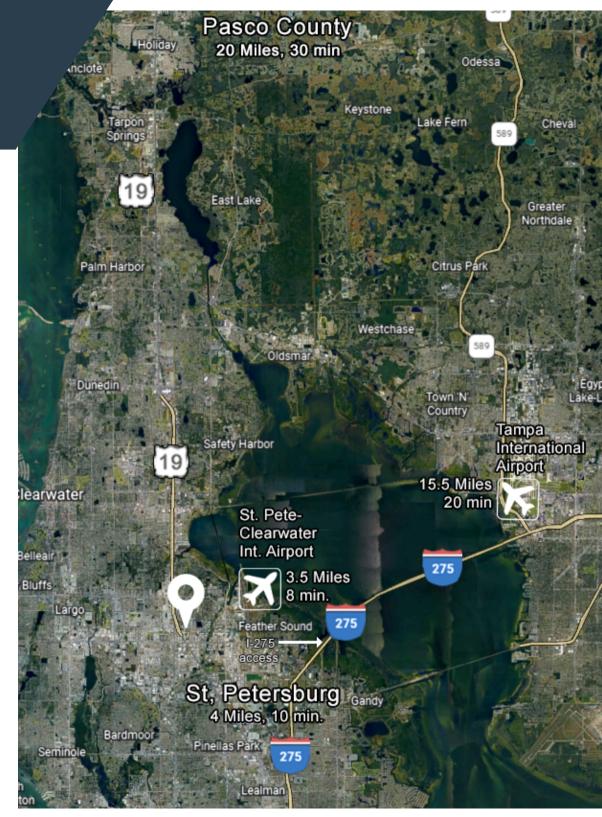

## **Property Details**

3757 SF Warehouse Unit - Available now! 2,667 SF - 5,638 SF Office Spaces

Zone: IL - Industrial Limited

Only 0.2 miles from U.S. 19 access

3.5 miles from St. Pete/Clearwater Airport

Central Pinellas County location provides easy access to Tampa, St Petersburg, Oldsmar and Pasco County