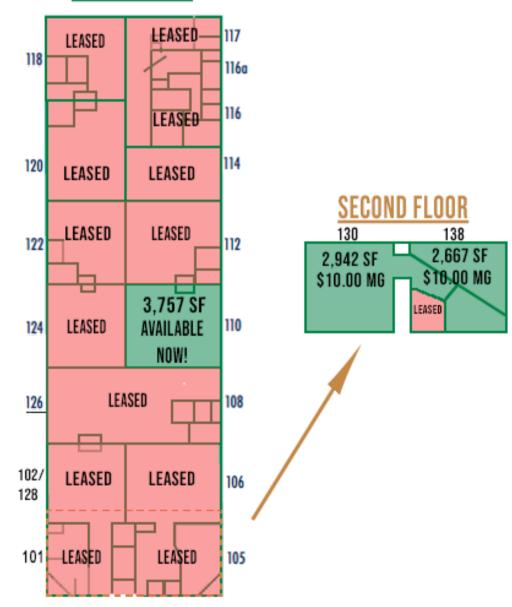

#### FIRST FLOOR

#### **Second Floor**

Unit 130 & 138 - Office BTS. ADA lift can be added.

Unit 110 - Available Now!