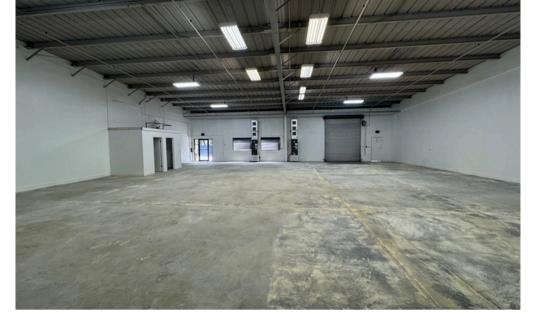

## **Property Details**

3757 SF Warehouse Unit - Available now! 2,667 SF - 5,638 SF Office Spaces

Zone: IL - Industrial Limited

Only 0.2 miles from U.S. 19 access

3.5 miles from St. Pete/Clearwater Airport

### **Additional Notes**

Approx. 16' clear heights

Grade Level and Dock High Loading

A/C Warehouse Space Available

**Recent Improvements:** 

- New roof
- New security gate
- Eight (8) new A/C units

Information herein is not warranted and subject to change without notice. We assume no liabilities for errors and omissions