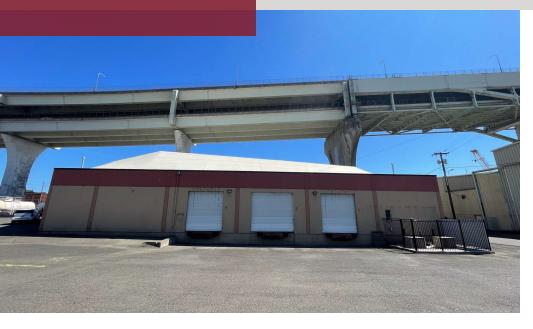

#### PROPERTY DESCRIPTION

The building offers an immediate occupancy with flexible lease terms. The warehouse was previously used for food and beverage operations, and comes complete with a functioning cooler, floor drain, and 3-compartment sink. Recent improvements to the building including new LED lights in the warehouse and updated office finishes allow easy move-in. Functional loading opportunities serve the building with 3 dock doors as well as an oversized power grade door. The sublease term can be flexible up through 2027.

#### **PROPERTY HIGHLIGHTS**

- Flexible lease terms available up through 2027
- · LED lighting in warehouse
- · New flooring and paint in office area
- 2 restrooms, one with shower
- Oversized 16' wide grade door
- Numerous power drops
- Functional cooler