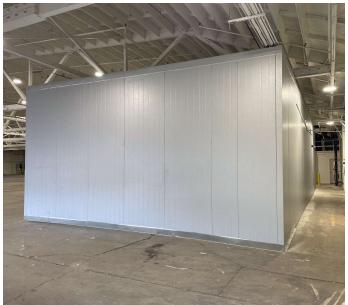

#### PROPERTY DESCRIPTION

The building offers an immediate occupancy with flexible lease terms. The warehouse was previously used for food and beverage operations, and comes complete with a functioning cooler, floor drain, and 3-compartment sink. Recent improvements to the building including new LED lights in the warehouse and updated office finishes allow easy move-in. Functional loading opportunities serve the building with 3 dock doors as well as an oversized power grade door. The sublease term can be flexible up through 2027.

#### **PROPERTY HIGHLIGHTS**

- Flexible lease terms available up through 2027
- · LED lighting in warehouse
- · New flooring and paint in office area
- 2 restrooms, one with shower
- Oversized 16' wide grade door
- Numerous power drops
- Functional cooler