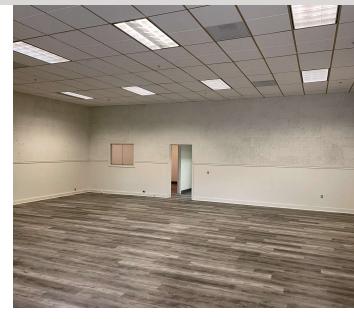

#### PROPERTY DESCRIPTION

The building offers an immediate occupancy with flexible lease terms. The warehouse was previously used for food and beverage operations, and comes complete with a functioning cooler, floor drain, and 3-compartment sink. Recent improvements to the building including new LED lights in the warehouse and updated office finishes allow easy move-in. Functional loading opportunities serve the building with 3 dock doors as well as an oversized power grade door. The sublease term can be flexible up through 2027.

#### **PROPERTY HIGHLIGHTS**

- Flexible lease terms available up through 2027
- · LED lighting in warehouse
- · New flooring and paint in office area
- 2 restrooms, one with shower
- Oversized 16' wide grade door
- Numerous power drops
- Functional cooler