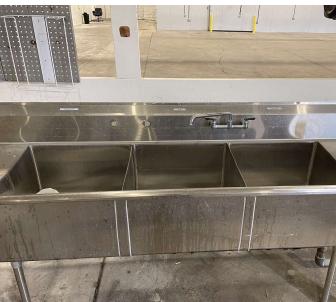

#### PROPERTY DESCRIPTION

The building offers an immediate occupancy with flexible lease terms. The warehouse was previously used for food and beverage operations, and comes complete with a functioning cooler, floor drain, and 3-compartment sink. Recent improvements to the building including new LED lights in the warehouse and updated office finishes allow easy move-in. Functional loading opportunities serve the building with 3 dock doors as well as an oversized power grade door. The sublease term can be flexible up through 2027.