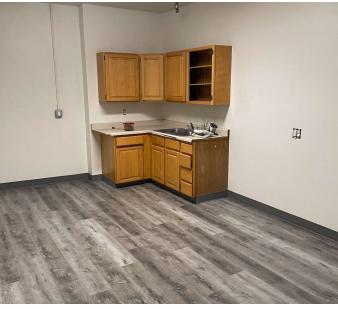

#### PROPERTY DESCRIPTION

The building offers an immediate occupancy with flexible lease terms. The warehouse was previously used for food and beverage operations, and comes complete with a functioning cooler, floor drain, and 3-compartment sink. Recent improvements to the building including new LED lights in the warehouse and updated office finishes allow easy move-in. Functional loading opportunities serve the building with 3 dock doors as well as an oversized power grade door. The sublease term can be flexible up through 2027.