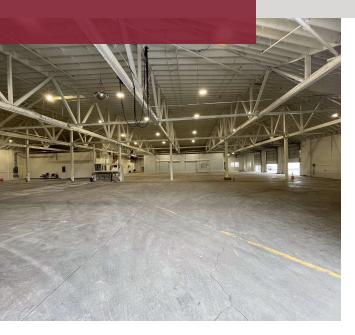

#### PROPERTY DESCRIPTION

The building offers an immediate occupancy with flexible lease terms. The warehouse was previously used for food and beverage operations, and comes complete with a functioning cooler, floor drain, and 3-compartment sink. Recent improvements to the building including new LED lights in the warehouse and updated office finishes allow easy move-in. Functional loading opportunities serve the building with 3 dock doors as well as an oversized power grade door. The sublease term can be flexible up through 2027.

#### **PROPERTY HIGHLIGHTS**

- Flexible lease terms available up through 2027
- · LED lighting in warehouse
- · New flooring and paint in office area
- 2 restrooms, one with shower
- Oversized 16' wide grade door
- Numerous power drops
- Functional cooler