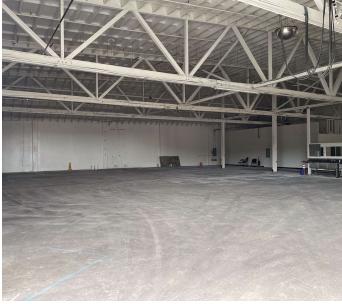

#### PROPERTY DESCRIPTION

The building offers an immediate occupancy with flexible lease terms. The warehouse was previously used for food and beverage operations, and comes complete with a functioning cooler, floor drain, and 3-compartment sink. Recent improvements to the building including new LED lights in the warehouse and updated office finishes allow easy move-in. Functional loading opportunities serve the building with 3 dock doors as well as an oversized power grade door. The sublease term can be flexible up through 2027.

#### **PROPERTY HIGHLIGHTS**

- Flexible lease terms available up through 2027
- · LED lighting in warehouse
- · New flooring and paint in office area
- 2 restrooms, one with shower
- Oversized 16' wide grade door
- Numerous power drops
- Functional cooler

#### **OFFERING SUMMARY**

| Lease Rate:   | \$18,950.00 per month (NNN) |
|---------------|-----------------------------|
| Available SF: | 21,650 SF                   |
| Lot Size:     | 33,850 SF                   |
| Zoning:       | Heavy Industrial (IH)       |
| Clear Height: | 14'                         |
| Office:       | Approx. 3,000 SF            |
| Cooler:       | Approx. 1,500 SF            |
|               |                             |