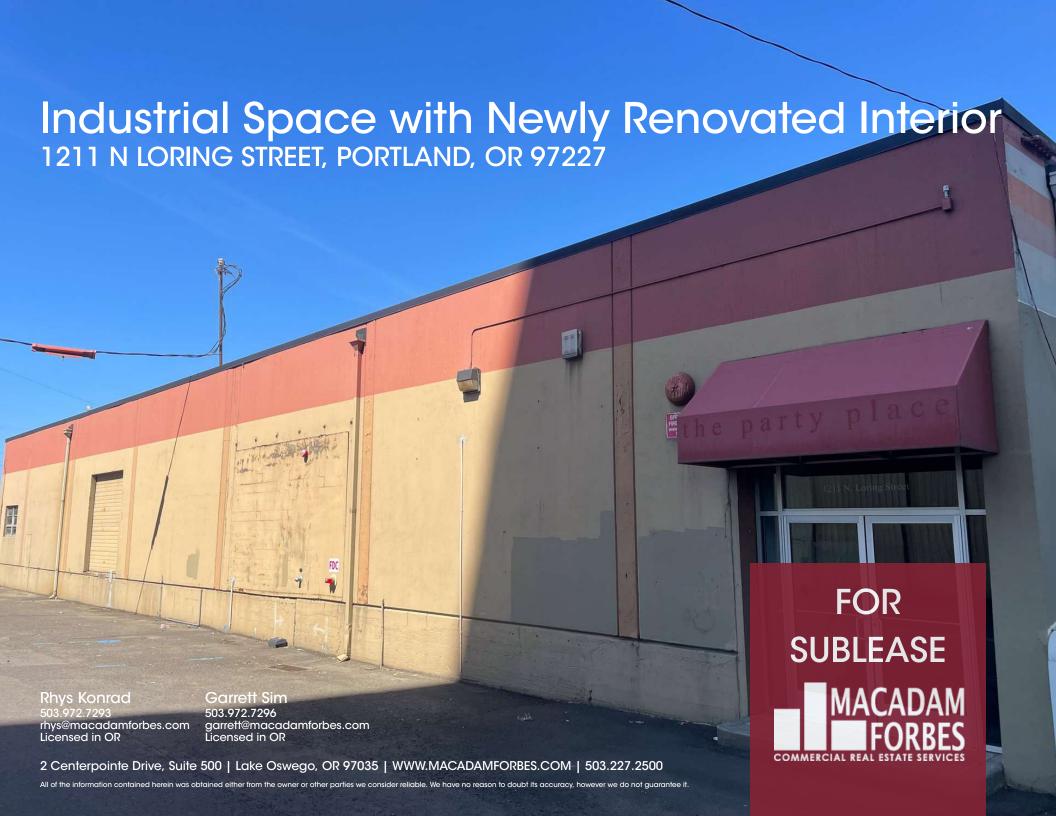

#### PROPERTY DESCRIPTION

The building offers an immediate occupancy with flexible lease terms. The warehouse was previously used for food and beverage operations, and comes complete with a functioning cooler, floor drain, and 3-compartment sink. Recent improvements to the building including new LED lights in the warehouse and updated office finishes allow easy move-in. Functional loading opportunities serve the building with 3 dock doors as well as an oversized power grade door. The sublease term can be flexible up through 2027.

#### **PROPERTY HIGHLIGHTS**

- Flexible lease terms available up through 2027
- · LED lighting in warehouse
- · New flooring and paint in office area
- 2 restrooms, one with shower
- Oversized 16' wide grade door
- Numerous power drops
- Functional cooler

#### **OFFERING SUMMARY**

| Lease Rate:   | \$18,950.00 per month (NNN) |
|---------------|-----------------------------|
| Available SF: | 21,650 SF                   |
| Lot Size:     | 33,850 SF                   |
| Zoning:       | Heavy Industrial (IH)       |
| Clear Height: | 14'                         |
| Office:       | Approx. 3,000 SF            |
| Cooler:       | Approx. 1,500 SF            |
|               |                             |