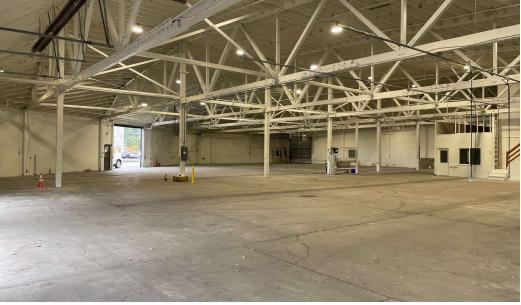

#### PROPERTY DESCRIPTION

The building offers an immediate occupancy with flexible lease terms. The warehouse was previously used for food and beverage operations, and comes complete with a functioning cooler, floor drain, and 3-compartment sink. Recent improvements to the building including new LED lights in the warehouse and updated office finishes allow easy move-in. Functional loading opportunities serve the building with 3 dock doors as well as an oversized power grade door. The sublease term can be flexible up through 2027.

#### **PROPERTY HIGHLIGHTS**

- Flexible lease terms available up through 2027
- · LED lighting in warehouse
- · New flooring and paint in office area
- 2 restrooms, one with shower
- Oversized 16' wide grade door
- Numerous power drops
- Functional cooler