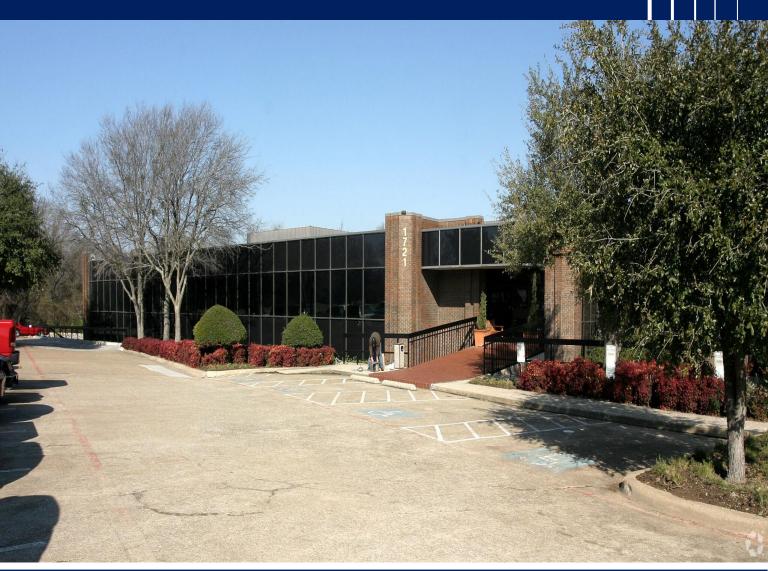

## LAKEWIEW OFFICE BUILDING 1721 Plano Pkwy Plano, Texas 75075

#### **Premier Garden Office Space Available For Lease**

- 2 story garden office building with lake views
- > After hours access via key pad entry
- > 383 sf-5,000sf available
- Restaurants , hotels and shopping nearby
- > Easy Access to US75 Central Expressway and HWY 190 PGBT
- > Ample surface parking
- ➤ Building renovated 2022