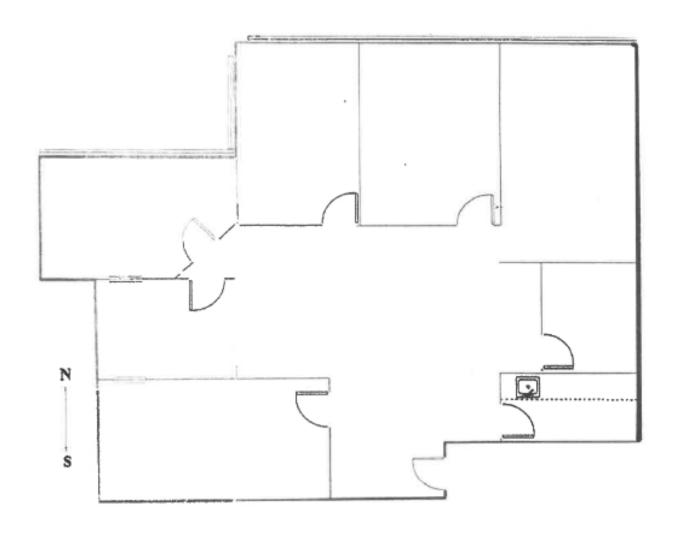

## LAKEWIEW OFFICE BUILDING 1721 Plano Pkwy Plano, Texas 75075



#### **Premier Garden Office Space Available For Lease**

- 2 story garden office building with lake views
- > After hours access via key pad entry
- > 383 sf-5,000sf available
- Restaurants , hotels and shopping nearby
- > Easy Access to US75 Central Expressway and HWY 190 PGBT
- > Ample surface parking
- ➤ Building renovated 2022



## LAKEWIEW OFFICE BUILDING 1721 Plano Pkwy Plano, Texas 75075

## Suite 203 Approximately 2,054 sf



# LAKEWIEW OFFICE BUILDING 1721 Plano Pkwy Plano, Texas 75075



### Location of Building



FOR MORE INFORMATION:

BILL RUDD | 972.422.4515 | bill@haggardgroup.com