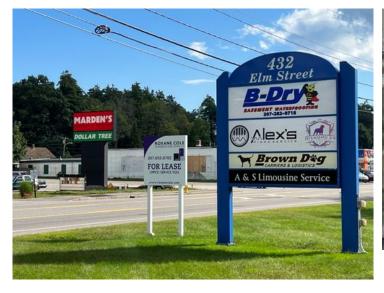

lti-tenant            | Floor Size        | 28,015 SF<br>26,442 SF    |  |  |
| Yard                 | -                       | Rentable Space    |                           |  |  |
| Electricity          | Yes                     |                   |                           |  |  |

## **Property Listings**

1 Listing | 1,509 SF | \$20.00 Annual/SF

| Type      | Space Use Suite     | Available Space | Rate                    | Available   | Clr Ht | Doors  | Office | Yard | Power   |
|-----------|---------------------|-----------------|-------------------------|-------------|--------|--------|--------|------|---------|
| For Lease | e Office Sh F and J | 1,509 SF        | \$20.00 Annual/SF Gross | . 1/28/2025 | -      | GD, DH | -      | Yes  | -/ - /- |

#### **Additional Photos**

















## Contact



**Roxane A. Cole** 207-653-6702 rcole@roxanecole.com

Roxane Cole Commercial Real Estate, LLC