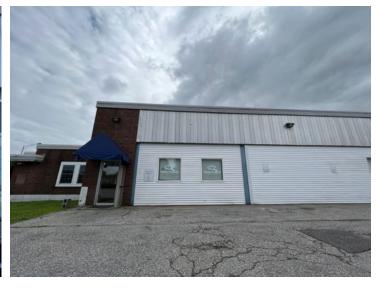

#### **Description**

Total available space is 5,109+/- square feet, dividable to 1,509+/- square feet or 3,609+/- square feet with loading doors. Ready for immediate occupancy. Affordable Gross Lease that includes all expenses. Shared bathrooms in common hallway. On site free parking. Flex, office, retail or industrial space with parkat-the-door convenience. Located on US Route 1, Elm Street, Biddeford, directly across from Marden's. Highly visible building with abundant parking at the door that is nearby Five Points area and Maine Turnpike Exit 32, Northbound and Southbound.

#### **Additional Photos**