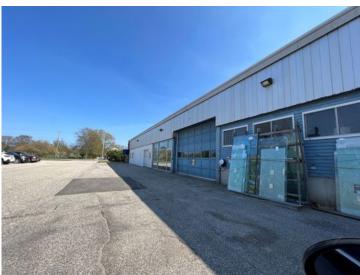

#### **Description**

Total available space is 5,109+/- square feet, dividable to 1,509+/- square feet or 3,609+/- square feet with loading doors. Ready for immediate occupancy. Affordable Gross Lease that includes all expenses. Shared bathrooms in common hallway. On site free parking. Flex, office, retail or industrial space with parkat-the-door convenience. Located on US Route 1, Elm Street, Biddeford, directly across from Marden's. Highly visible building with abundant parking at the door that is nearby Five Points area and Maine Turnpike Exit 32, Northbound and Southbound.

#### **Additional Photos**