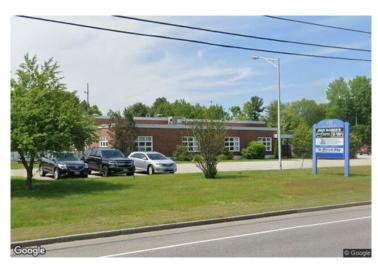

#### **Description**

Total available space is 5,109+/- square feet, dividable to 1,509+/- square feet or 3,609+/- square feet with loading doors. Ready for immediate occupancy. Affordable Gross Lease that includes all expenses. Shared bathrooms in common hallway. On site free parking. Flex, office, retail or industrial space with parkat-the-door convenience. Located on US Route 1, Elm Street, Biddeford, directly across from Marden's. Highly visible building with abundant parking at the door that is nearby Five Points area and Maine Turnpike Exit 32, Northbound and Southbound.

## **Building Details**

| Sub Type             | Warehouse/Office        | Ceiling Height    | 20 ft                     |  |  |
|----------------------|-------------------------|-------------------|---------------------------|--|--|
| Building Status      | Existing                | Dock High Doors   | 1 8 Not present - Yes Yes |  |  |
| Building Size        | 27,639 SF               | Grade Level Doors |                           |  |  |
| Land Size            | 5.08 Acres / 221,315 SF | Rail Doors        |                           |  |  |
| Number of Buildings  | 1                       | Sprinklers        |                           |  |  |
| Number of Floors     | 1                       | Water             |                           |  |  |
| Year Built/Renovated | 1962,2020               | Sanitary Sewer    |                           |  |  |
| Primary Constr. Type | Masonry                 | Rail Service      | No                        |  |  |
| Occupancy Type       | Multi-tenant            | Floor Size        | 28,015 SF<br>26,442 SF    |  |  |
| Yard                 | -                       | Rentable Space    |                           |  |  |
| Electricity          | Yes                     |                   |                           |  |  |