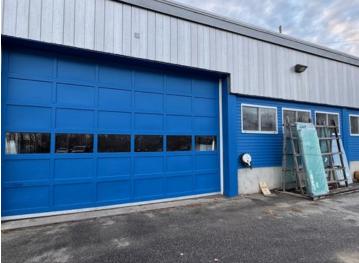

#### **Description**

Total available space is 5,109+/- square feet, dividable to 1,509+/- square feet or 3,609+/- square feet with loading doors. Ready for immediate occupancy. Affordable Gross Lease that includes all expenses. Shared bathrooms in common hallway. On site free parking. Flex, office, retail or industrial space with parkat-the-door convenience. Located on US Route 1, Elm Street, Biddeford, directly across from Marden's. Highly visible building with abundant parking at the door that is nearby Five Points area and Maine Turnpike Exit 32, Northbound and Southbound.

#### **Additional Photos**