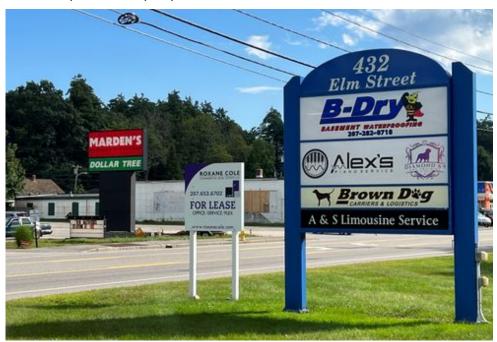

## 432 Elm Street

432 Elm St, Biddeford, ME, 04005

Flex/R&D For Lease

Prepared on February 08, 2025 1 of 1 Listings

#### **Description**

Total available space is 5,109+/- square feet, dividable to 1,509+/- square feet or 3,609+/- square feet with loading doors. Ready for immediate occupancy. Affordable Gross Lease that includes all expenses. Shared bathrooms in common hallway. On site free parking. Flex, office, retail or industrial space with parkat-the-door convenience. Located on US Route 1, Elm Street, Biddeford, directly across from Marden's. Highly visible building with abundant parking at the door that is nearby Five Points area and Maine Turnpike Exit 32, Northbound and Southbound.

#### **Location Details**

| Address | 432 Elm St , Biddeford, ME, 04005 | Parcels     | 31050_20-1                        |
|---------|-----------------------------------|-------------|-----------------------------------|
| Zoning  | B-2 (INDUSTRIAL USES ALLOWED)     | Name        | 432 Elm St.                       |
| County  | York                              | Nearest MSA | Portland-South Portland-Biddeford |