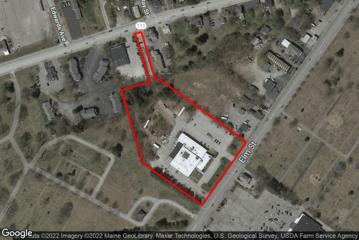

## 432 Elm Street

432 Elm St, Biddeford, ME, 04005

Flex/R&D For Lease

Prepared on February 08, 2025 1 of 1 Listings

#### **Location Details**

| Address | 432 Elm St , Biddeford, ME, 04005 | Parcels     | 31050_20-1                        |
|---------|-----------------------------------|-------------|-----------------------------------|
| Zoning  | B-2 (INDUSTRIAL USES ALLOWED)     | Name        | 432 Elm St.                       |
| County  | York                              | Nearest MSA | Portland-South Portland-Biddeford |

#### **Description**

Total available space is 5,109+/- square feet, dividable to 1,509+/- square feet or 3,609+/- square feet with loading doors. Ready for immediate occupancy. Affordable Gross Lease that includes all expenses. Shared bathrooms in common hallway. On site free parking. Flex, office, retail or industrial space with parkat-the-door convenience. Located on US Route 1, Elm Street, Biddeford, directly across from Marden's. Highly visible building with abundant parking at the door that is nearby Five Points area and Maine Turnpike Exit 32, Northbound and Southbound.