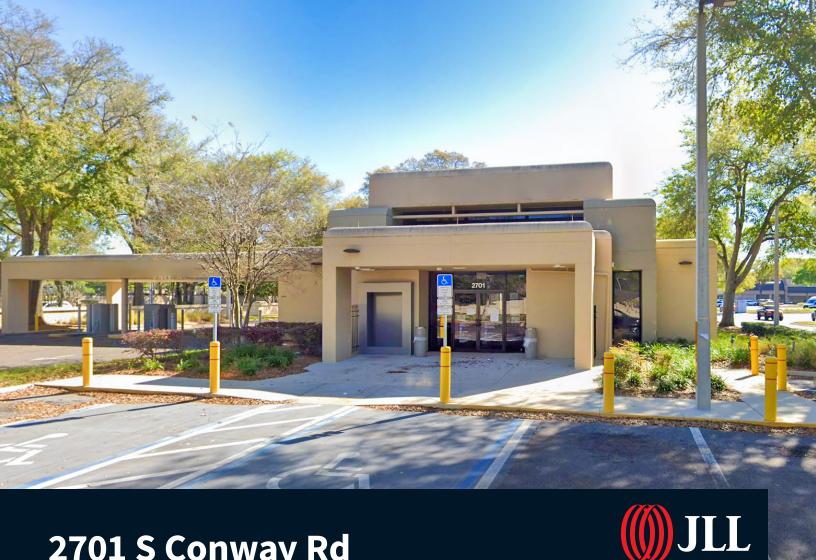

## 2701 S Conway Rd Orlando, FL 32812

#### Former Bank Branch Reuse, Repositioning or Redevelopment Opportunity

- 3,318 s.f. freestanding building
- 4-lane drive-thru
- ±0.982 acres
- Stucco building with a ±21.4' building height
- ±23 total parking spaces
- Zones "AC01/SP/AN" (Neighborhood Activity Center/Specialty Planned Area/Aircraft Noise)
- Resides on the signalized intersection of SR-15 / Conway Rd and Michigan St, which sees a combined traffic count of ±63,000 AADT
- Located directly within the Mariners Village shopping plaza, anchored by Presidente Supermarkets and Esporta Fitness, among other national and regional retailers
- Mariners Village sees an average of 1.1 million visitors annually and is projected to surge by 29.1% in three years, or an estimated 9.7% yearover-year
- Surrounded by numerous densely-populated residential neighborhoods, also indicated by the amount of schools in proximity