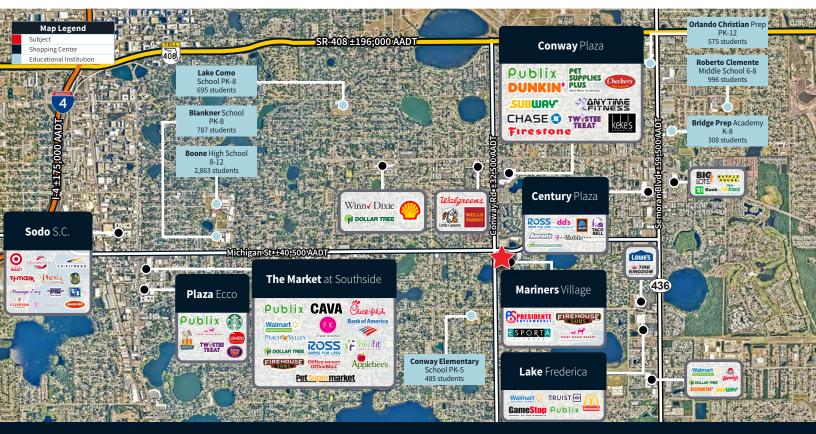

#### Former Bank Branch Reuse, Repositioning or Redevelopment Opportunity

- 3,318 s.f. freestanding building
- 4-lane drive-thru
- ±0.982 acres
- Stucco building with a ±21.4' building height
- ±23 total parking spaces
- Zones "AC01/SP/AN" (Neighborhood Activity Center/Specialty Planned Area/Aircraft Noise)
- Resides on the signalized intersection of SR-15 / Conway Rd and Michigan St, which sees a combined traffic count of ±63,000 AADT
- Located directly within the Mariners Village shopping plaza, anchored by Presidente Supermarkets and Esporta Fitness, among other national and regional retailers
- Mariners Village sees an average of 1.1 million visitors annually and is projected to surge by 29.1% in three years, or an estimated 9.7% yearover-year
- Surrounded by numerous densely-populated residential neighborhoods, also indicated by the amount of schools in proximity