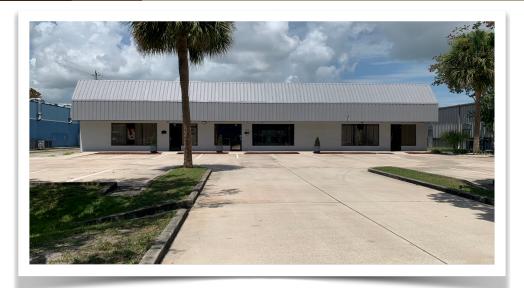

## OFFICE WAREHOUSE FOR SALE!

150 EAST DRIVE MELBOURNE, FL 32904

- **ZONING:** IU, Light Industrial, Brevard County
- BUILDING: Concrete block and stucco 14' to 20' eave height Three grade level overhead doors. 29 parking spaces.
- **LOCATION:** 150 East Drive is located just north of Ellis Road on the west side of East Drive.

## **FEATURES:**

- 150 East Drive was developed as a 3 unit flex warehouse in 1987.
- 12,000 SF Total
- 3,103 SF Office
- 8,897 SF Warehouse
- 100% air conditioned
- Grade level loading
- .92 acres
- 3-Phase power