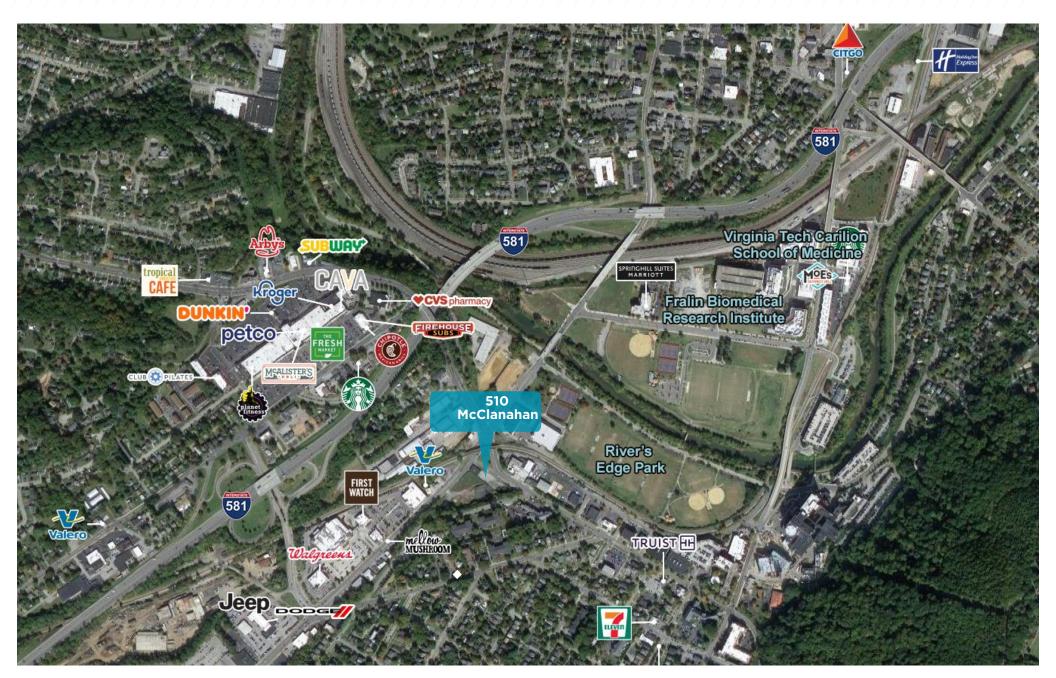

## PROPERTY FEATURES



- 1.0574 acres with 1,521 SF building
- Sales Price \$1,995,000
- Prime redevelopment opportunity in booming commercial area
- Located in South Roanoke near Carilion Clinic, Earth Fare, Towers Shopping Center
- High visibility on McClanahan
  Street and Franklin Road
- Zoned Commercial General, which allows for a variety of uses
- Close to restaurants, retail and other commercial business

## **AERIAL**



PRIME REDEVELOPMENT OPPORTUNITY | 1.0574 ACRES

## TAX MAP



**1.0574 ACRES** 



Independently Owned and Operated / A Member of the Cushman & Wakefield Alliance

Cushman & Wakefield | Thalhimer © 2025. No warranty or representation, express or implied, is made to the accuracy or completeness of the information contained herein, and same is submitted subject to errors, omissions, change of price, rental or other conditions, withdrawal without notice, and to any special listing conditions imposed by the property owner(s). As applicable, we make no representation as to the condition of the property (or properties) in question.