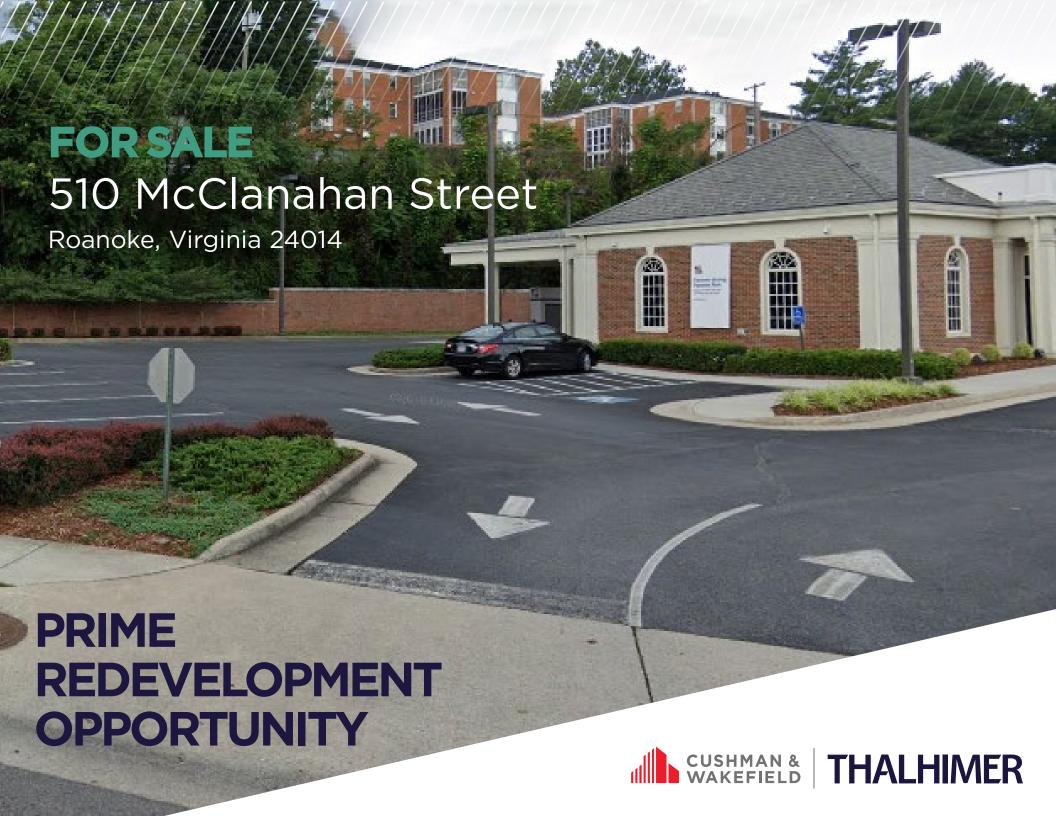

## PROPERTY FEATURES

- 1.0574 acres with 1,521 SF building
- Sales Price \$1,995,000
- Prime redevelopment opportunity in booming commercial area
- Located in South Roanoke near Carilion Clinic, Earth Fare, Towers Shopping Center
- High visibility on McClanahan
  Street and Franklin Road
- Zoned Commercial General, which allows for a variety of uses
- Close to restaurants, retail and other commercial business