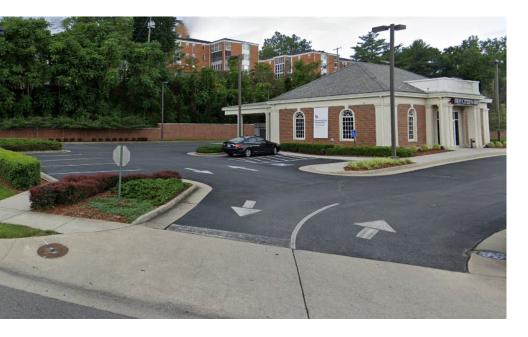

## PROPERTY FEATURES

- 1.0574 acres with 1,521 SF building
- Sales Price \$1,995,000
- Prime redevelopment opportunity in booming commercial area
- Located in South Roanoke near Carilion Clinic, Earth Fare, Towers Shopping Center
- High visibility on McClanahan
  Street and Franklin Road
- Zoned Commercial General, which allows for a variety of uses
- Close to restaurants, retail and other commercial business