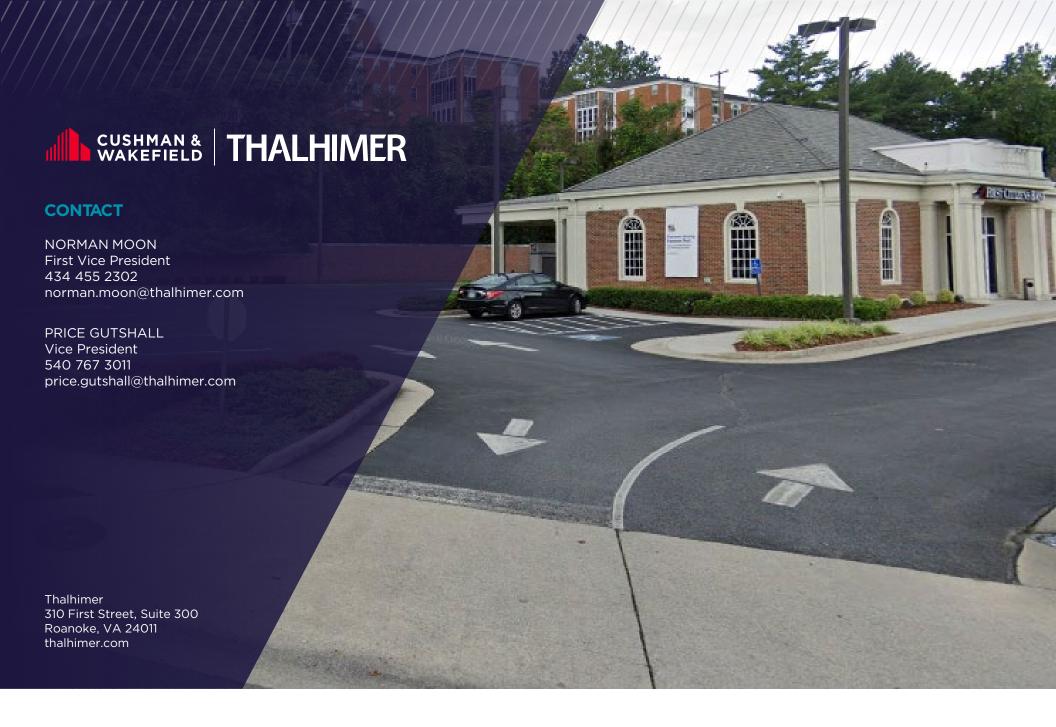

## PROPERTY FEATURES

- 1.0574 acres with 1,521 SF building
- Sales Price \$1,995,000
- Prime redevelopment opportunity in booming commercial area
- Located in South Roanoke near Carilion Clinic, Earth Fare, Towers Shopping Center
- High visibility on McClanahan
  Street and Franklin Road
- Zoned Commercial General, which allows for a variety of uses
- Close to restaurants, retail and other commercial business