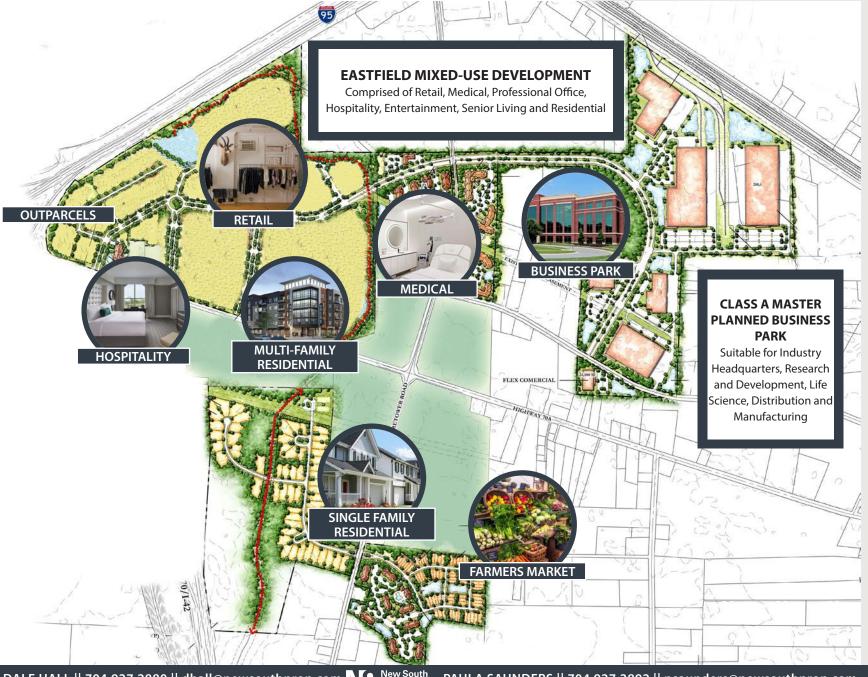

#### **PROPERTY OVERVIEW**

Eastfield, a smart mixed-use planned development, will include Retail, Hospitality, Entertainment, Class A Office/Industrial Business Park and a Residential Community that will feature trails for walking, jogging and bicycling. Centrally located, Eastfield offers great connections to history, entertainment, dining, lodging and outlet shopping with over 7 million visitors per year due to its strategic location as the half-way point along I-95 connecting Portland, ME to Miami, FL.

When complete, the planned development will include a town center design with over 500,000 SF of retail, restaurants; hospitality (300 rooms); a residential community comprised of 280 single family units and 350 multi-family units; and 1.5 million SF of industrial space at Eastfield Business Park.