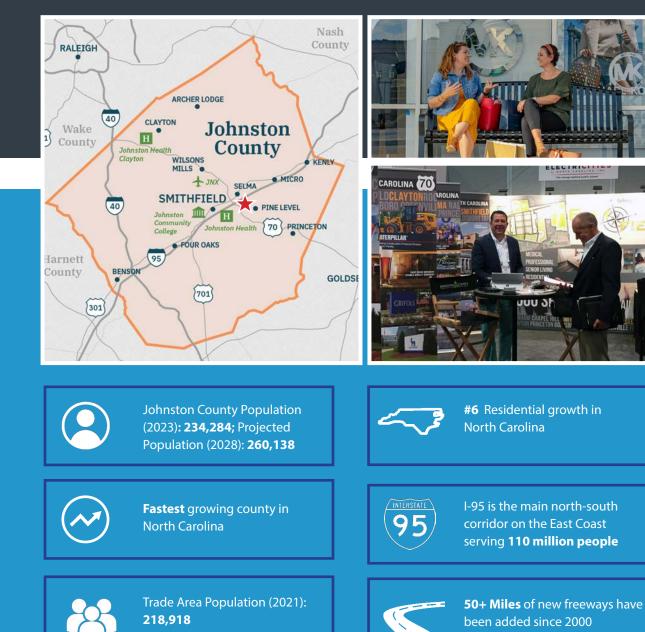

#### JOHNSTON COUNTY AT A GLANCE

Johnston County is the fastest growing county in North Carolina, with a strong economy fueled by its proximity to Raleigh's Research Triangle and a highly educated, welltrained workforce. Known as the Triangle East Region, Johnston County benefits from a diverse business base including major industries such as Healthcare, Pharmaceutical, Life Sciences, Advanced Manufacturing, Research & Development, Food Services and Business Services.

Eastfield Master Planned Development is a 3 million square foot mixed-use development located on over 400 acres in Johnston County, known as the Triangle East Region of the greater Raleigh Metro area. Eastfield is conveniently located at the intersection of I-95 and I-42/Hwy 70 (NE Quadrant), at I-95 interchanges 97 and 98, enjoying high traffic counts and strong visibility.

#### **PROPERTY OVERVIEW**

Eastfield, a smart mixed-use planned development, will include Retail, Hospitality, Entertainment, Class A Office/Industrial Business Park and a Residential Community that will feature trails for walking, jogging and bicycling. Centrally located, Eastfield offers great connections to history, entertainment, dining, lodging and outlet shopping with over 7 million visitors per year due to its strategic location as the half-way point along I-95 connecting Portland, ME to Miami, FL.