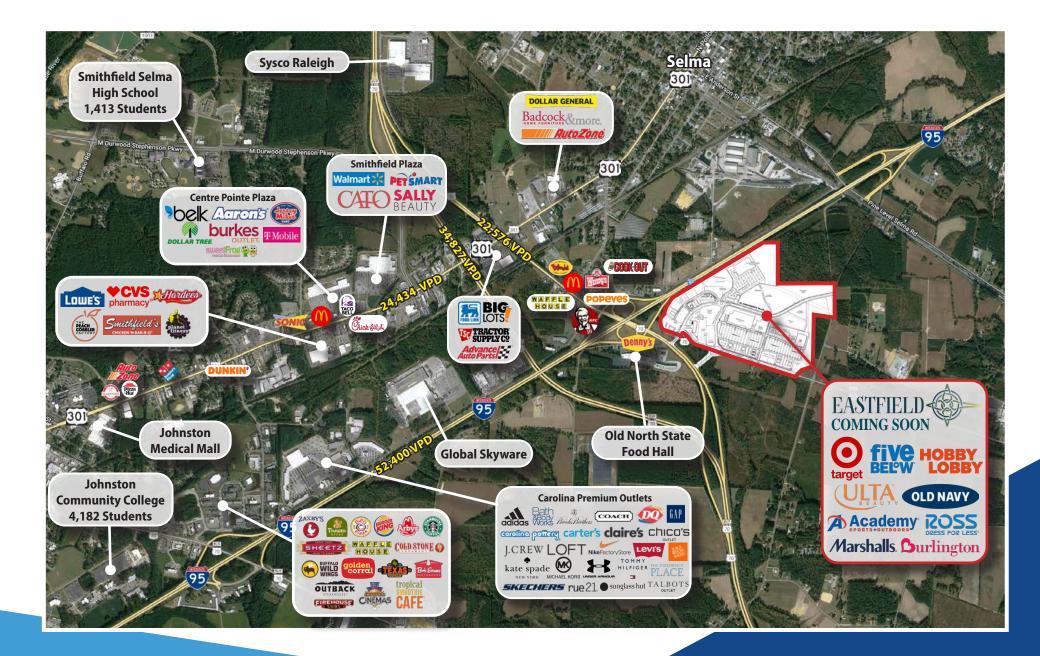

#### MARKET AERIAL

Eastfield Master Planned Development is a 3 million square foot mixed-use development located on over 400 acres in Johnston County, known as the Triangle East Region of the greater Raleigh Metro area. Eastfield is conveniently located at the intersection of I-95 and I-42/Hwy 70 (NE Quadrant), at I-95 interchanges 97 and 98, enjoying high traffic counts and strong visibility.

Traffic count at I-95 at US 70: 46,581 VPD

0.5 - 1.5 acre Outparcels Available for Lease

+/- 30,000 SF of inline restaurant/ retail space available

Excellent visibility with 3,400 feet of frontage from I-95