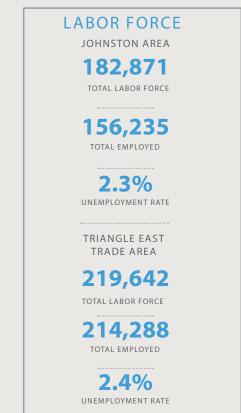

#### JOHNSTON COUNTY AT A GLANCE

Johnston County is the fastest growing county in North Carolina, with a strong economy fueled by its proximity to Raleigh's Research Triangle and a highly educated, welltrained workforce. Known as the Triangle East Region, Johnston County benefits from a diverse business base including major industries such as Healthcare, Pharmaceutical, Life Sciences, Advanced Manufacturing, Research & Development, Food Services and Business Services.