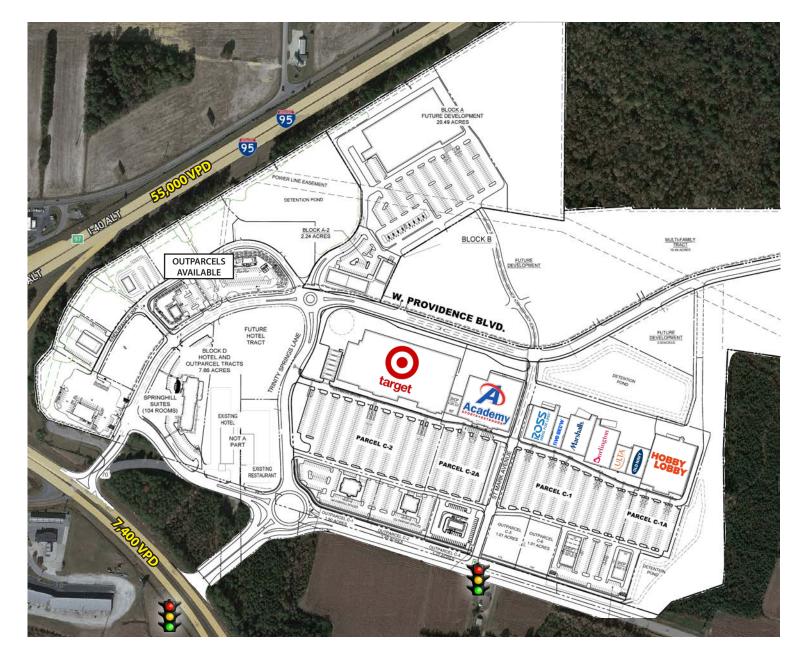

#### SITE PLAN

DALE HALL || 704.927.2880 || dhall@newsouthprop.com NS New South Properties

Eastfield Master Planned Development is a 3 million square foot mixed-use development located on over 400 acres in Johnston County, known as the Triangle East Region of the greater Raleigh Metro area. Eastfield is conveniently located at the intersection of I-95 and I-42/Hwy 70 (NE Quadrant), at I-95 interchanges 97 and 98, enjoying high traffic counts and strong visibility.

When complete, the planned development will include a town center design with over 500,000 SF of retail, restaurants; hospitality (300 rooms); a residential community comprised of 280 single family units and 350 multi-family units; and 1.5 million SF of industrial space at Eastfield Business Park.