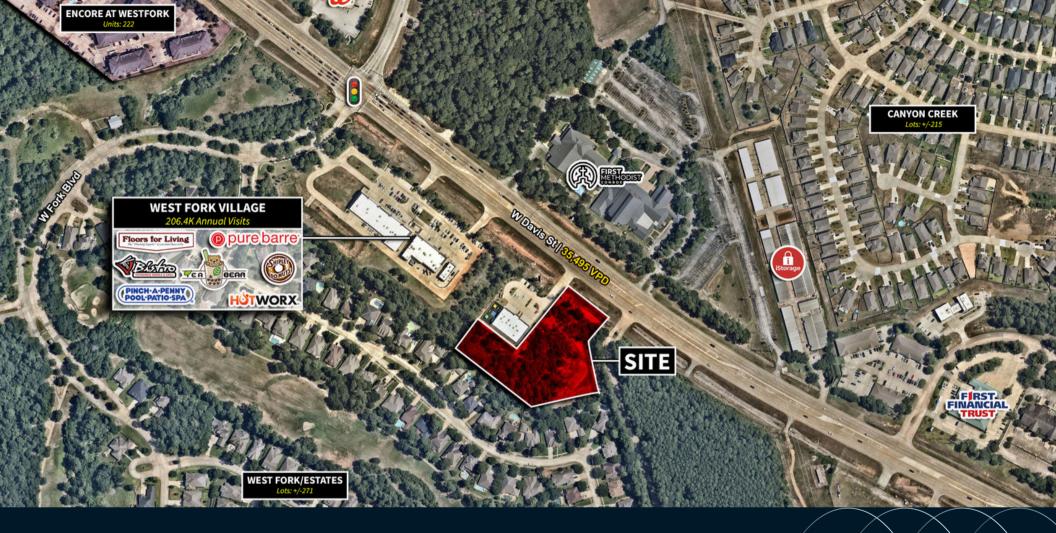

#### Location

Located at the hard corner of W Davis ST and Pentair Dr. in Conroe, TX

#### **Site Details**

- Next door to The Learning Experience and West Fork Village
- Located next to West Fork residential and golfing community in high growth Conroe
- Surrounding new homes nearby from \$400K-\$750K
- Highway access and close proximity to HEB and other national retailers