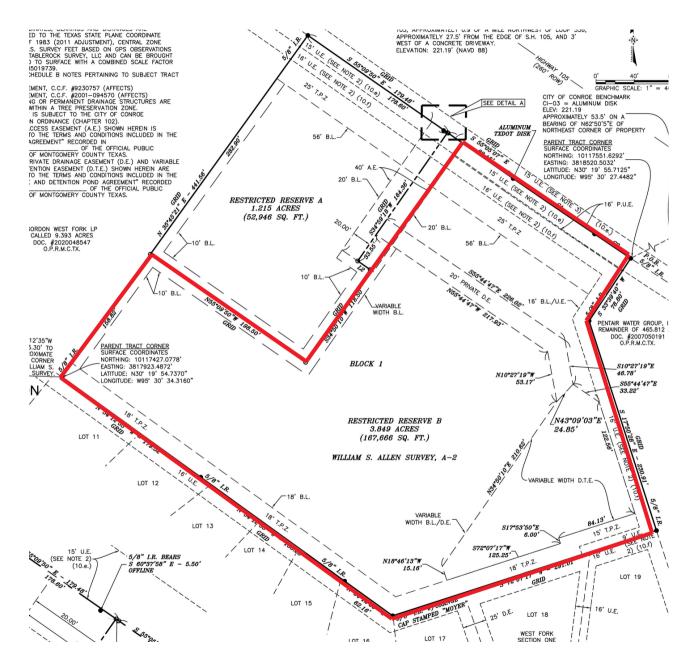

high growth Conroe
- Surrounding new homes nearby from \$400K-\$750K
- Highway access and close proximity to HEB and other national retailers

#### **About the Area**

Situated 40 miles north of Houston and easily accessible via Interstate 45, Conroe offers a blend of urban convenience and outdoor recreation, featuring Lake Conroe and numerous parks and recreational facilities.

#### Price

\$2,290,000





|                       | 1 mile    | 3 miles   | 5 miles   |
|-----------------------|-----------|-----------|-----------|
| 2024 Total Population | 5,025     | 35,357    | 99,100    |
| 2024 Median Age       | 34.7      | 36.1      | 36.6      |
| Average HH Income     | \$110,446 | \$104,683 | \$115,197 |
| Average Home Value    | \$427,452 | \$459,245 | \$403,047 |

## **Survey**





## **Trade Area Aerial**







JLL

**Mark Raines** 

EVP/Managing Director mark.raines@jll.com

+17138884037

**Meredith Bretting** 

Associate

meredith.bretting@jll.com

+1 713 425 1850

Although information has been obtained from sources deemed reliable, JLL does not make any guarantees, warranties or representations, express or implied, as to the completeness or accuracy as to the information contained herein. Any projections, opinions, assumptions or estimates used are for example only. There may be differences between projected and actual results, and those differences may be material. JLL does not accept any liability for any loss or damage suffered by any party resulting from reliance on this information. If the recipient of this information has signed a confidentiality agree