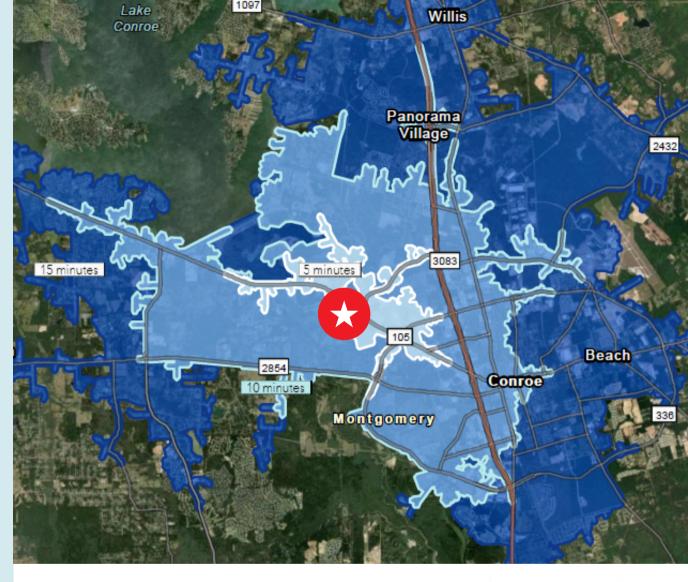

#### **About the Area**

Situated 40 miles north of Houston and easily accessible via Interstate 45, Conroe offers a blend of urban convenience and outdoor recreation, featuring Lake Conroe and numerous parks and recreational facilities.