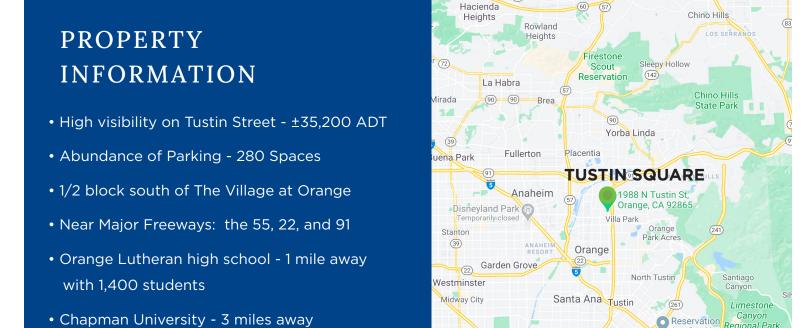

#### **RETAIL & OFFICE SPACE AVAILABLE**

1888-1998 N TUSTIN STREET | ORANGE, CA 92865

Fountain

Valley

Regional Park

Whitir