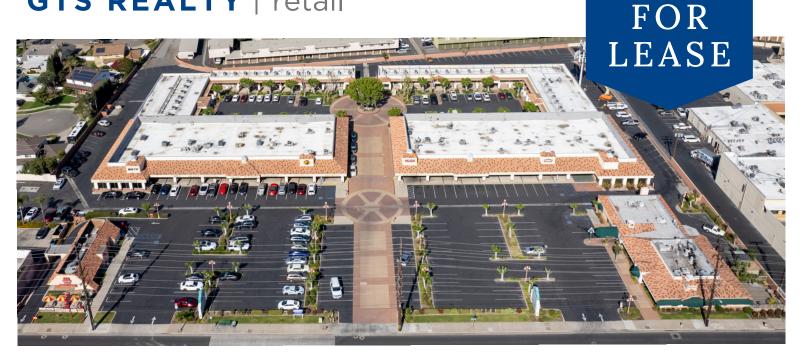

GTS REALTY | retail

with 7,020 Undergraduates

## TUSTIN SQUARE

#### **RETAIL & OFFICE SPACE AVAILABLE**

1888-1998 N TUSTIN STREET | ORANGE, CA 92865

Fountain

Valley

Regional Park

Whitir

### GTS REALTY | retail