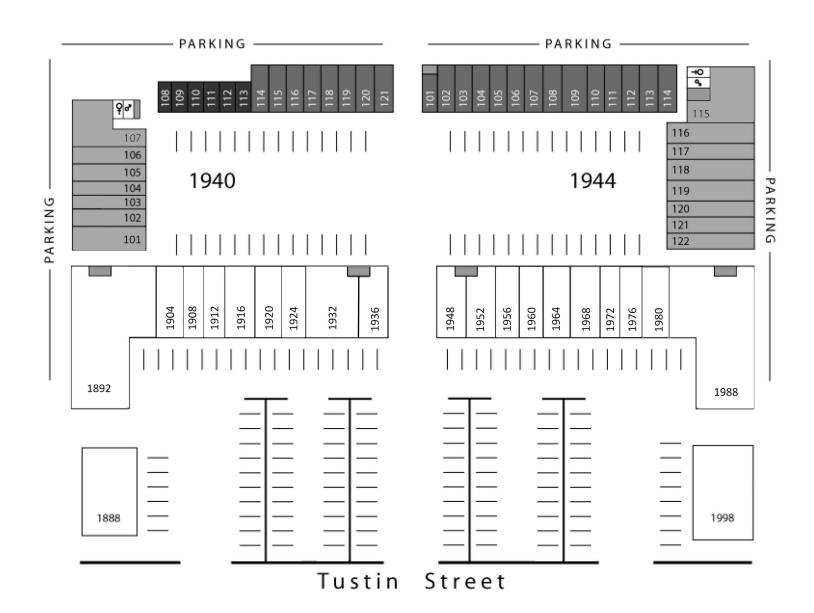

#### **RETAIL & OFFICE SPACE AVAILABLE**

1888-1998 N TUSTIN STREET | ORANGE, CA 92865

Fountain

Valley

Regional Park

Whitir