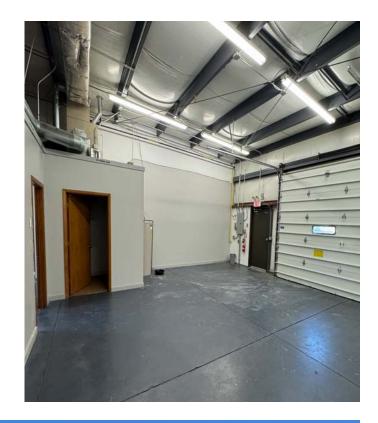

### **UNIT INFORMATION**

- Units 2 4: 975 SF
- Total Unit: 36' x 27'
- Reception: 12' x 17.5'
- Office: 12' x 9.5'
- Warehouse: 23' x 27'
- 10' x 10' overhead door
- 12' ceilings, 10.6' clear height
- Lease Rate: \$1,050/ Month

### **UNIT INFORMATION**

- Units 1, 5 8 : 700 SF
- Total Unit: 35' x 19.38'
- Reception: 12' x 9.5'
- Office: 12' x 9.4'
- Warehouse: 23' x 19.38'
- 10' x 10' overhead door
- 12' ceilings, 10.6' clear height
- Lease Rate Units 1: \$950/ Month
- Lease Rate Units 5 8: \$900/ Month