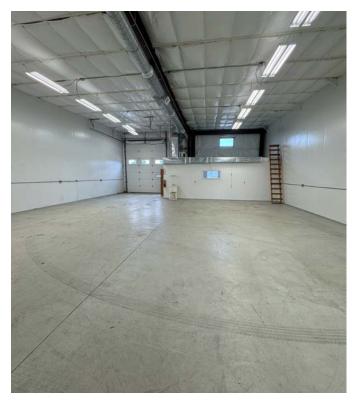

**JLL** SEE A BRIGHTER WAY

# Flex Space For Lease

# 682 W Bagley Road, Berea, OH



# Unit Sizes: 700 - 2,100 SF

### **Property Features**

- Lease Rates: \$10.31 \$16.29/ SF
- CAM: \$75.00/ Month
- Multiple flex spaces for lease
- Fully climate controlled
- Great location in Berea
- Ideal for SMB's and contractors
- Drive-in door in each unit
- 10' 14' clear heights
- Parking available in front of the units
- Separately metered utilities in each unit
- Zoning: BR-CD





### 682 W Bagley Road / Berea







### **UNITS 2 - 4**



### UNITS 1, 5 - 8



### **UNIT INFORMATION**

- Units 2 4: 975 SF
- Total Unit: 36' x 27'
- Reception: 12' x 17.5'
- Office: 12' x 9.5'
- Warehouse: 23' x 27'
- 10' x 10' overhead door
- 12' ceilings, 10.6' clear height
- Lease Rate: \$1,050/ Month

### **AVAILABLE UNITS:**

Unit 2 Unit 3

### **UNIT INFORMATION**

- Units 1, 5 8 : 700 SF
- Total Unit: 35' x 19.38'
- Reception: 12' x 9.5'
- Office: 12' x 9.4'
- Warehouse: 23' x 19.38'
- 10' x 10' overhead door
- 12' ceilings, 10.6' clear height
- Lease Rate Units 1: \$950/ Month
- Lease Rate Units 5 8: \$900/ Month

### **AVAILABLE UNITS:**

Unit 1 - Coming Soon Unit 8





### UNITS 17 - 22



# UNIT INFORMATION Units 9 - 16 : 1,100 SF Total Unit: 35' x 31' Reception: 11.4' x 20' Office: 11.4' x 10' Warehouse: