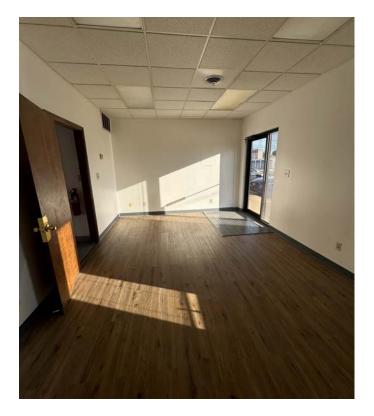

### UNIT INFORMATION

- Units 17 22: 2,100 SF
- Total Unit: 52' x 40'
- Office: 11' x 19'
- Warehouse: 41' x 40'
  - 11' x 15' (additional warehouse space near overhead door)
- 14' x 12' overhead door
- 17' ceilings, 16' clear height
- Lease Rate: \$1,805/ Month