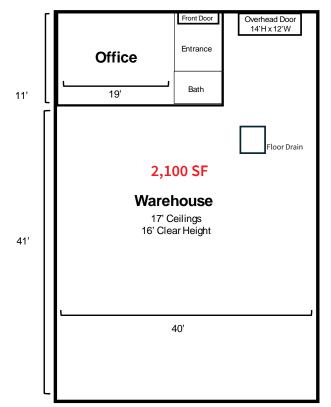

### UNIT INFORMATION

- Units 17 22: 2,100 SF
- Total Unit: 52' x 40'
- Office: 11' x 19'
- Warehouse: 41' x 40'
  - 11' x 15' (additional warehouse space near overhead door)
- 14' x 12' overhead door
- 17' ceilings, 16' clear height
- Lease Rate: \$1,805/ Month

AVAILABLE UNITS Unit 19