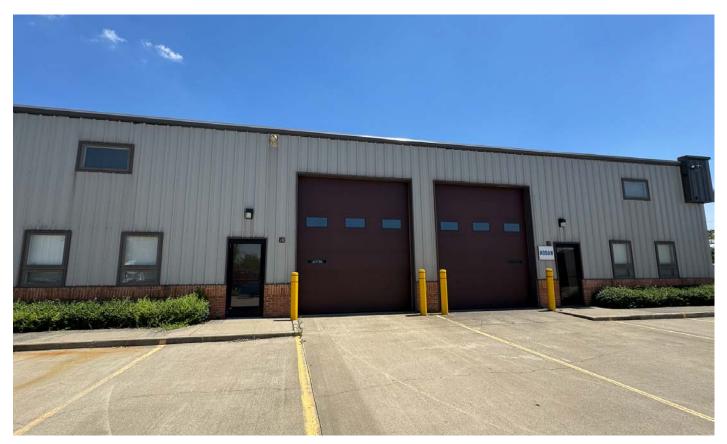

**JLL** SEE A BRIGHTER WAY

# Flex Space For Lease

# 682 W Bagley Road, Berea, OH



# Unit Sizes: 700 - 2,100 SF

### **Property Features**

- Lease Rates: \$10.31 \$16.29/ SF
- CAM: \$75.00/ Month
- Multiple flex spaces for lease
- Fully climate controlled
- Great location in Berea
- Ideal for SMB's and contractors
- Drive-in door in each unit
- 10' 14' clear heights
- Parking available in front of the units
- Separately metered utilities in each unit
- Zoning: BR-CD





### 682 W Bagley Road / Berea







### **UNITS 2 - 4**



### UNITS 1, 5 - 8



### **UNIT INFORMATION**

- Units 2 4: 975 SF
- Total Unit: 36' x 27'
- Reception: 12' x 17.5'
- Office: 12' x 9.5'
- Warehouse: 23' x 27'
- 10' x 10' overhead door
- 12' ceilings, 10.6' clear height
- Lease Rate: \$1,050/ Month

### **AVAILABLE UNITS:**

Unit 2 Unit 3

### **UNIT INFORMATION**

- Units 1, 5 8 : 700 SF
- Total Unit: 35' x 19.38'
- Reception: 12' x 9.5'
- Office: 12' x 9.4'
- Warehouse: 23' x 19.38'
- 10' x 10' overhead door
- 12' ceilings, 10.6' clear height
- Lease Rate Units 1: \$950/ Month
- Lease Rate Units 5 8: \$900/ Month

### **AVAILABLE UNITS:**

Unit 1 - Coming Soon Unit 8





### UNITS 17 - 22



# UNIT INFORMATION Units 9 - 16 : 1,100 SF Total Unit: 35' x 31' Reception: 11.4' x 20' Office: 11.4' x 10' Warehouse: 2