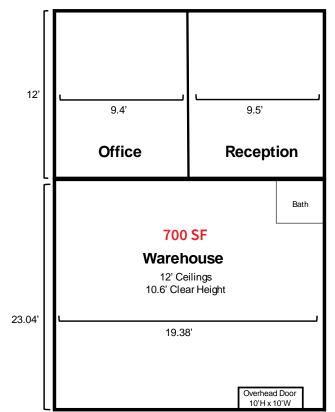

### **UNIT INFORMATION**

- Units 1, 5 8 : 700 SF
- Total Unit: 35' x 19.38'
- Reception: 12' x 9.5'
- Office: 12' x 9.4'
- Warehouse: 23' x 19.38'
- 10' x 10' overhead door
- 12' ceilings, 10.6' clear height
- Lease Rate Units 1: \$950/ Month
- Lease Rate Units 5 8: \$900/ Month