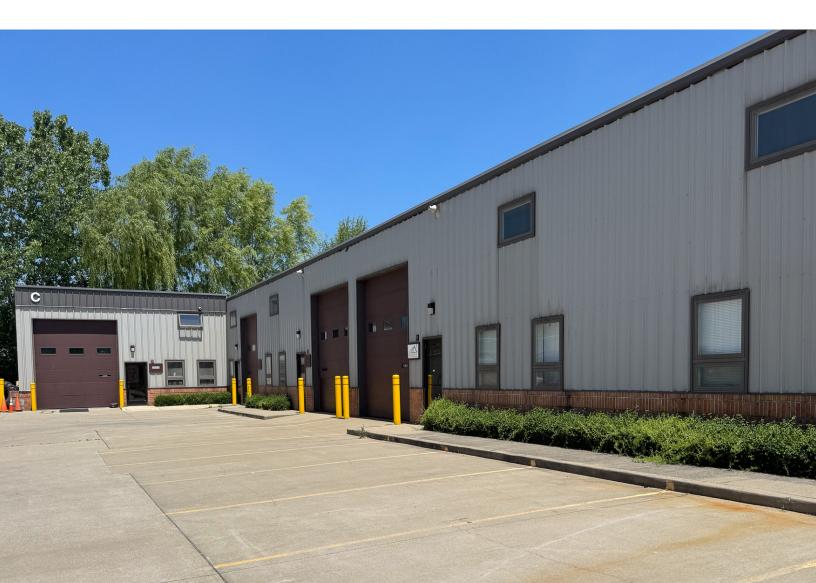

**JLL** SEE A BRIGHTER WAY

# Flex Space For Lease

# 682 W Bagley Road, Berea, OH



# Unit Sizes: 700 - 2,100 SF

### **Property Features**

- Lease Rates: \$10.31 \$16.29/ SF
- CAM: \$75.00/ Month
- Multiple flex spaces for lease
- Fully climate controlled
- Great location in Berea
- Ideal for SMB's and contractors
- Drive-in door in each unit
- 10' 14' clear heights
- Parking available in front of the units
- Separately metered utilities in each unit
- Zoning: BR-CD





### 682 W Bagley Road / Berea







### **UNITS 2 - 4**



### UNITS 1, 5 - 8



### **UNIT INFORMATION**

- Units 2 4: 975 SF
- Total Unit: 36' x 27'
- Reception: 12' x 17.5'
- Office: 12' x 9.5'
- Warehouse: 23' x 27'
- 10' x 10' overhead door
- 12' ceilings, 10.6' clear height
- Lease Rate: \$1,050/ Month

### **AVAILABLE UNITS:**

Unit 2 Unit 3

### **UNIT INFORMATION**

- Units 1, 5 8 : 700 SF
-