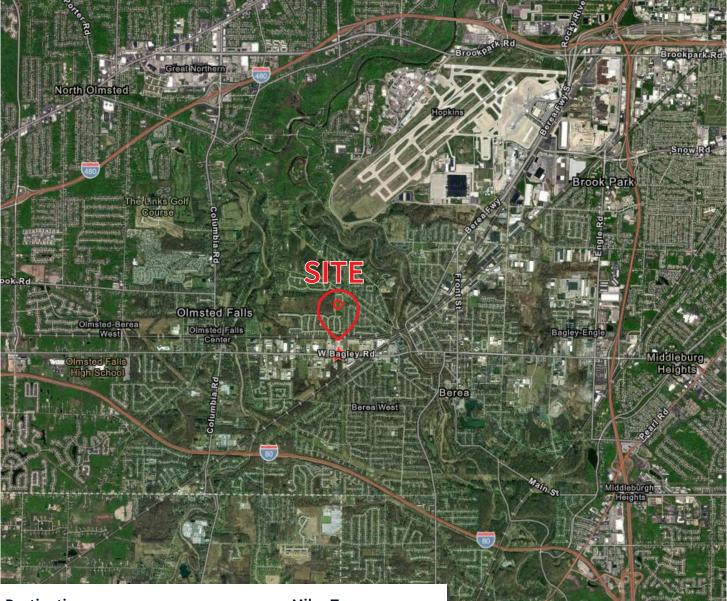

## **JLL** SEE A BRIGHTER WAY

| Destinations                           | Miles To  |
|----------------------------------------|-----------|
| OH State Route 237                     | 1.5 Miles |
| I-71                                   | 3.0 Miles |
| I-480                                  | 4.7 Miles |
| I-80                                   | 5.2 Miles |
| Cleveland Hopkins Interational Airport | 3.9 Miles |