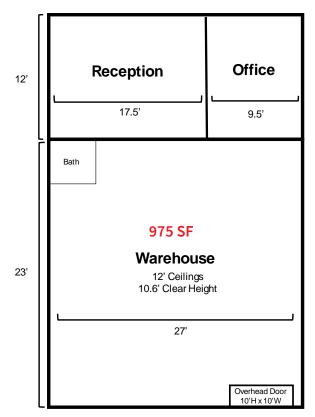

### **UNIT INFORMATION**

- Units 2 4: 975 SF
- Total Unit: 36' x 27'
- Reception: 12' x 17.5'
- Office: 12' x 9.5'
- Warehouse: 23' x 27'
- 10' x 10' overhead door
- 12' ceilings, 10.6' clear height
- Lease Rate: \$1,050/ Month