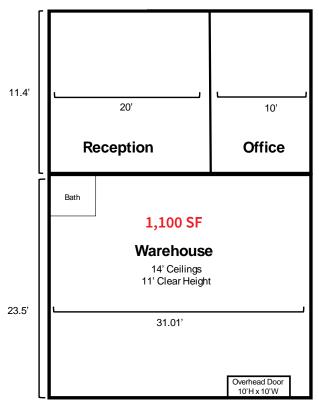

### UNITS 17 - 22

# UNIT INFORMATION Units 9 - 16 : 1,100 SF Total Unit: 35' x 31' Reception: 11.4' x 20' Office: 11.4' x 10' Warehouse: 23' x 31' 10' x 10' overhead door 14' ceilings, 11' clear height Lease Rate: \$1,120/ Month AVAILABLE UNITS Fully Leased