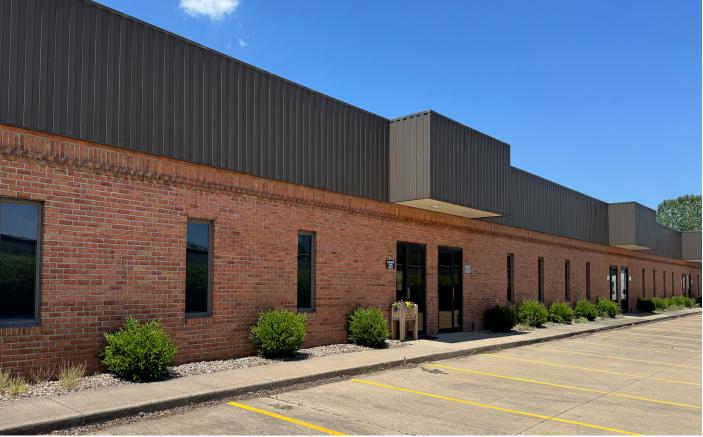

**JLL** SEE A BRIGHTER WAY

# Flex Space For Lease

# 682 W Bagley Road, Berea, OH



# Unit Sizes: 700 - 2,100 SF

### **Property Features**

- Lease Rates: \$10.31 \$16.29/ SF
- CAM: \$75.00/ Month
- Multiple flex spaces for lease
- Fully climate controlled
- Great location in Berea
- Ideal for SMB's and contractors
- Drive-in door in each unit
- 10' 14' clear heights
- Parking available in front of the units
- Separately metered utilities in each unit
- Zoning: BR-CD





### 682 W Bagley Road / Berea







### **UNITS 2 - 4**



### UNITS 1, 5 - 8



### **UNIT INFORMATION**

- Units 2 4: 975 SF
- Total Unit: 36' x 27'
- Reception: 12' x 17.5'
- Office: 12' x 9.5'
- Warehouse: 23' x 27'
- 10' x 10' overhead door
- 12' ceilings, 10.6' clear height
- Lease Rate: \$1,050/ Month

### **AVAILABLE UNITS:**

Unit 2 Unit 3

### **UNIT INFORMATION**

- Units 1, 5 8 : 700 SF
- Total Unit: 35' x 19.38'
- Reception: 12' x 9.5'
- Office: 12' x 9.4'
- Warehouse: 23' x 19.38'
- 10' x 10' overhead door
- 12' ceilings, 10.6' clear height
- Lease Rate Units 1: \$950/ Month
- Lease Rate Units 5 8: \$900/ Month

### **AVAILABLE UNITS:**

Unit 1 - Coming Soon Unit 8





### UNITS 17 - 22



# UNIT INFORMATION Units 9 - 16 : 1,100 SF Total Unit: 35' x 31' Reception: 11.4' x