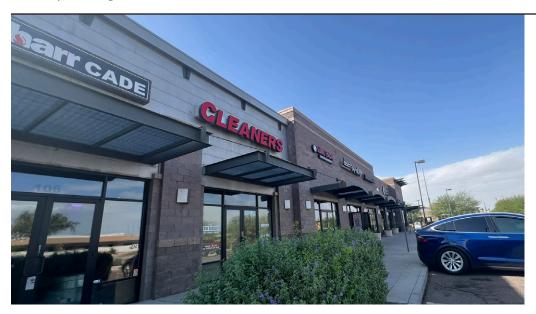

# DESERT VIEW SQUARE

RESTAURANT SPACES WITH OVERSIZED PATIOS AVAILABLE

777 E Thunderbird Road | Phoenix, AZ 85022



Matt Harper, CCIM | matt.harper@naihorizon.com | +1 602 393 6604

Leah Motsinger | leah.motsinger@naihorizon.com | +1 602 393 6620

2944 N 44th St, Suite 200, Phoenix, AZ 85018 | +1 602 955 4000 | naihorizon.com



### Property Information





Location: 777 E. Thunderbird Rd | Phoenix, AZ 85022

Available Size: 1,206 SF - 3,043 SF

Lease: \$25.00 - \$32.00 + NNN

Zoning: C-1, Phoenix

Primary Use: Retail

**APN #:** 159-01-644A

#### Features

- Great street visibility
- Newer construction
- Monument signage
- High traffic signalized intersection

#### Site Features

- Close to Pointe Hilton Tapatio Resort & Golf Course
- E/SEC 7th Street and Thunderbird Road
- Adjacent to McDonald's, Shell Gas, Walgreens and more!

| Demographics               | 1 Mile    | 3 Miles  | 5 Miles   |
|----------------------------|-----------|----------|-----------|
| Population                 | 6,788     | 129,746  | 372,049   |
| Average Age                | 51.6      | 38.9     | 38.7      |
| Average HH Income          | \$156,187 | \$98,89