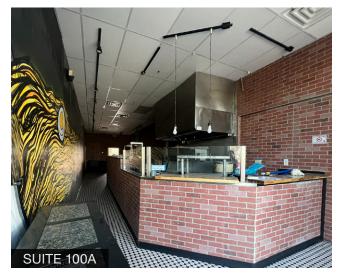

- \$32.00 + NNN

Zoning: C-1, Phoenix

Primary Use: Retail

**APN #:** 159-01-644A

#### Features

- Great street visibility
- Newer construction
- Monument signage
- High traffic signalized intersection

#### Site Features

- Close to Pointe Hilton Tapatio Resort & Golf Course
- E/SEC 7th Street and Thunderbird Road
- Adjacent to McDonald's, Shell Gas, Walgreens and more!

| Demographics               | 1 Mile    | 3 Miles  | 5 Miles   |
|----------------------------|-----------|----------|-----------|
| Population                 | 6,788     | 129,746  | 372,049   |
| Average Age                | 51.6      | 38.9     | 38.7      |
| Average HH Income          | \$156,187 | \$98,890 | \$102,300 |
| <b>Employed Population</b> | 3,446     | 68,500   | 198,952   |



### Suite Photos















### Suite Photos















#### Site Plan





## Retail Map