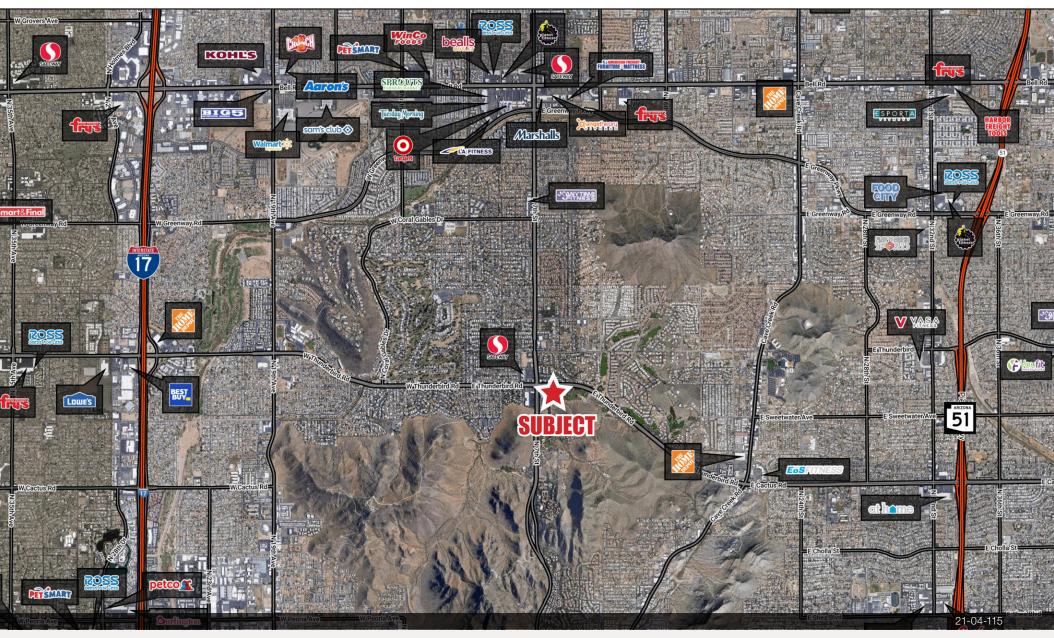

#### Site Features

- Close to Pointe Hilton Tapatio Resort & Golf Course
- E/SEC 7th Street and Thunderbird Road
- Adjacent to McDonald's, Shell Gas, Walgreens and more!

| Demographics               | 1 Mile    | 3 Miles  | 5 Miles   |
|----------------------------|-----------|----------|-----------|
| Population                 | 6,788     | 129,746  | 372,049   |
| Average Age                | 51.6      | 38.9     | 38.7      |
| Average HH Income          | \$156,187 | \$98,890 | \$102,300 |
| <b>Employed Population</b> | 3,446     | 68,500   | 198,952   |