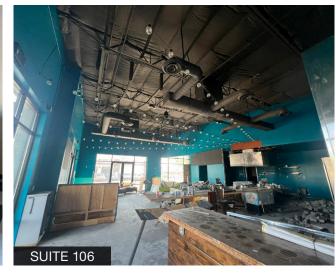

Phoenix

Primary Use: Retail

**APN #:** 159-01-644A

#### Features

- Great street visibility
- Newer construction
- Monument signage
- High traffic signalized intersection

#### Site Features

- Close to Pointe Hilton Tapatio Resort & Golf Course
- E/SEC 7th Street and Thunderbird Road
- Adjacent to McDonald's, Shell Gas, Walgreens and more!

| Demographics               | 1 Mile    | 3 Miles  | 5 Miles   |
|----------------------------|-----------|----------|-----------|
| Population                 | 6,788     | 129,746  | 372,049   |
| Average Age                | 51.6      | 38.9     | 38.7      |
| Average HH Income          | \$156,187 | \$98,890 | \$102,300 |
| <b>Employed Population</b> | 3,446     | 68,500   | 198,952   |



### Suite Photos















### Suite Photos















#### Site Plan





## Retail Map