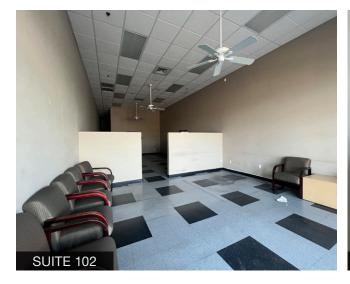

-1, Phoenix

Primary Use: Retail

**APN #:** 159-01-644A

#### Features

- Great street visibility
- Newer construction
- Monument signage
- High traffic signalized intersection

#### Site Features

- Close to Pointe Hilton Tapatio Resort & Golf Course
- E/SEC 7th Street and Thunderbird Road
- Adjacent to McDonald's, Shell Gas, Walgreens and more!

| Demographics               | 1 Mile    | 3 Miles  | 5 Miles   |
|----------------------------|-----------|----------|-----------|
| Population                 | 6,788     | 129,746  | 372,049   |
| Average Age                | 51.6      | 38.9     | 38.7      |
| Average HH Income          | \$156,187 | \$98,890 | \$102,300 |
| <b>Employed Population</b> | 3,446     | 68,500   | 198,952   |



### Suite Photos















### Suite Photos















#### Site Plan





## Retail Map