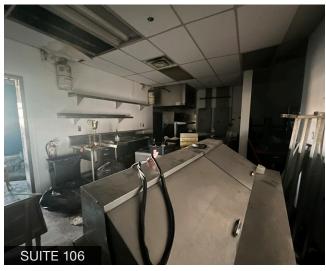

oenix

Primary Use: Retail

**APN #:** 159-01-644A

#### Features

- Great street visibility
- Newer construction
- Monument signage
- High traffic signalized intersection

#### Site Features

- Close to Pointe Hilton Tapatio Resort & Golf Course
- E/SEC 7th Street and Thunderbird Road
- Adjacent to McDonald's, Shell Gas, Walgreens and more!

| Demographics               | 1 Mile    | 3 Miles  | 5 Miles   |
|----------------------------|-----------|----------|-----------|
| Population                 | 6,788     | 129,746  | 372,049   |
| Average Age                | 51.6      | 38.9     | 38.7      |
| Average HH Income          | \$156,187 | \$98,890 | \$102,300 |
| <b>Employed Population</b> | 3,446     | 68,500   | 198,952   |



### Suite Photos















### Suite Photos















#### Site Plan





## Retail Map