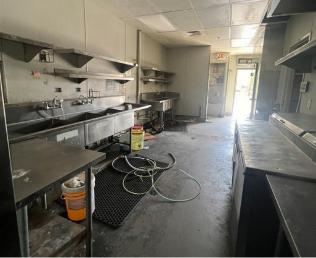

.00 - \$32.00 + NNN

Zoning: C-1, Phoenix

Primary Use: Retail

**APN #:** 159-01-644A

#### Features

- Great street visibility
- Newer construction
- Monument signage
- High traffic signalized intersection

#### Site Features

- Close to Pointe Hilton Tapatio Resort & Golf Course
- E/SEC 7th Street and Thunderbird Road
- Adjacent to McDonald's, Shell Gas, Walgreens and more!

| Demographics               | 1 Mile    | 3 Miles  | 5 Miles   |
|----------------------------|-----------|----------|-----------|
| Population                 | 6,788     | 129,746  | 372,049   |
| Average Age                | 51.6      | 38.9     | 38.7      |
| Average HH Income          | \$156,187 | \$98,890 | \$102,300 |
| <b>Employed Population</b> | 3,446     | 68,500   | 198,952   |



### Suite Photos















### Suite Photos















#### Site Plan





## Retail Map