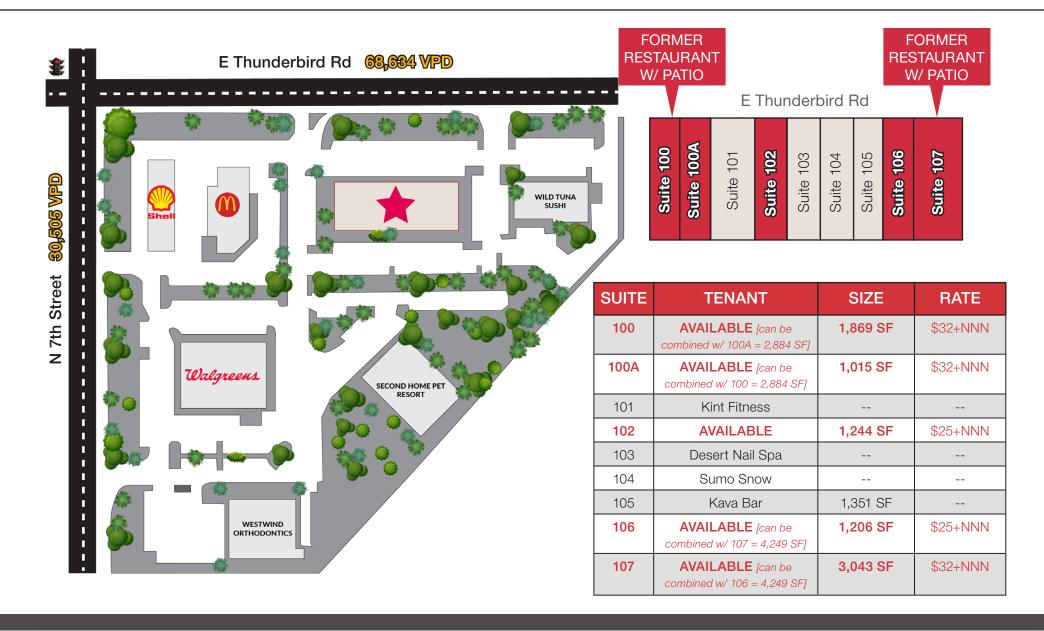

#### Site Plan

## Retail Map

### Property Information

Location: 777 E. Thunderbird Rd | Phoenix, AZ 85022

Available Size: 1,206 SF - 3,043 SF

Lease: \$25.00 - \$32.00 + NNN

Zoning: C-1, Phoenix

Primary Use: Retail

**APN #:** 159-01-644A