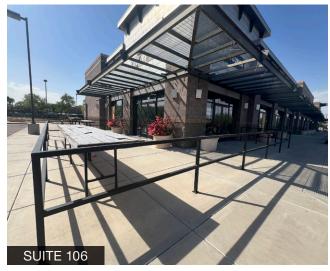

nix

Primary Use: Retail

**APN #:** 159-01-644A

#### Features

- Great street visibility
- Newer construction
- Monument signage
- High traffic signalized intersection

#### Site Features

- Close to Pointe Hilton Tapatio Resort & Golf Course
- E/SEC 7th Street and Thunderbird Road
- Adjacent to McDonald's, Shell Gas, Walgreens and more!

| Demographics               | 1 Mile    | 3 Miles  | 5 Miles   |
|----------------------------|-----------|----------|-----------|
| Population                 | 6,788     | 129,746  | 372,049   |
| Average Age                | 51.6      | 38.9     | 38.7      |
| Average HH Income          | \$156,187 | \$98,890 | \$102,300 |
| <b>Employed Population</b> | 3,446     | 68,500   | 198,952   |



### Suite Photos















### Suite Photos















#### Site Plan





## Retail Map