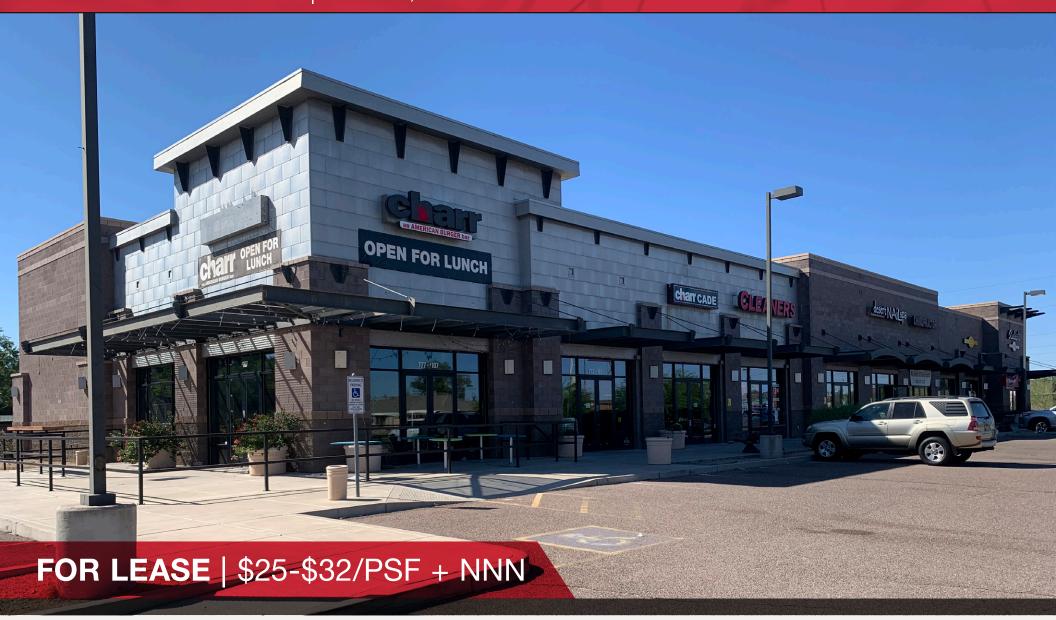

# DESERT VIEW SQUARE

RESTAURANT SPACES WITH OVERSIZED PATIOS AVAILABLE

777 E Thunderbird Road | Phoenix, AZ 85022

Matt Harper, CCIM | matt.harper@naihorizon.com | +1 602 393 6604

Leah Motsinger | leah.motsinger@naihorizon.com | +1 602 393 6620

### Property Information

Location: 777 E. Thunderbird Rd | Phoenix, AZ 85022

Available Size: 1,206 SF - 3,043 SF

Lease: \$25.00 - \$32.00 + NNN

Zoning: C-1, Phoenix

Primary Use: Retail

**APN #:** 159-01-644A

#### Features

- Great street visibility
- Newer construction
- Monument signage
- High traffic signalized intersection