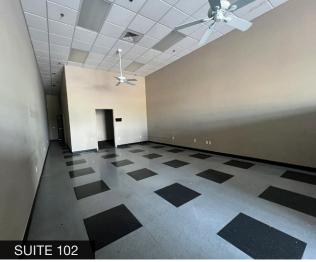

, Phoenix

Primary Use: Retail

**APN #:** 159-01-644A

#### Features

- Great street visibility
- Newer construction
- Monument signage
- High traffic signalized intersection

#### Site Features

- Close to Pointe Hilton Tapatio Resort & Golf Course
- E/SEC 7th Street and Thunderbird Road
- Adjacent to McDonald's, Shell Gas, Walgreens and more!

| Demographics               | 1 Mile    | 3 Miles  | 5 Miles   |
|----------------------------|-----------|----------|-----------|
| Population                 | 6,788     | 129,746  | 372,049   |
| Average Age                | 51.6      | 38.9     | 38.7      |
| Average HH Income          | \$156,187 | \$98,890 | \$102,300 |
| <b>Employed Population</b> | 3,446     | 68,500   | 198,952   |



### Suite Photos















### Suite Photos















#### Site Plan





## Retail Map