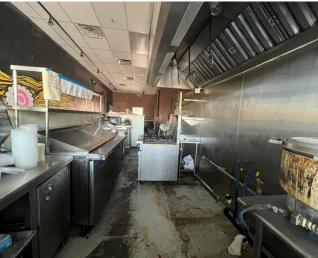

32.00 + NNN

Zoning: C-1, Phoenix

Primary Use: Retail

**APN #:** 159-01-644A

#### Features

- Great street visibility
- Newer construction
- Monument signage
- High traffic signalized intersection

#### Site Features

- Close to Pointe Hilton Tapatio Resort & Golf Course
- E/SEC 7th Street and Thunderbird Road
- Adjacent to McDonald's, Shell Gas, Walgreens and more!

| Demographics               | 1 Mile    | 3 Miles  | 5 Miles   |
|----------------------------|-----------|----------|-----------|
| Population                 | 6,788     | 129,746  | 372,049   |
| Average Age                | 51.6      | 38.9     | 38.7      |
| Average HH Income          | \$156,187 | \$98,890 | \$102,300 |
| <b>Employed Population</b> | 3,446     | 68,500   | 198,952   |



### Suite Photos















### Suite Photos















#### Site Plan





## Retail Map