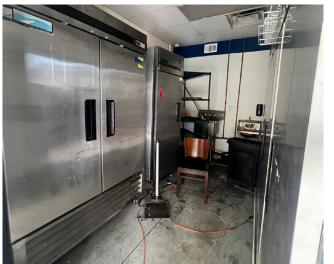

\$32.00 + NNN

Zoning: C-1, Phoenix

Primary Use: Retail

**APN #:** 159-01-644A

#### Features

- Great street visibility
- Newer construction
- Monument signage
- High traffic signalized intersection

#### Site Features

- Close to Pointe Hilton Tapatio Resort & Golf Course
- E/SEC 7th Street and Thunderbird Road
- Adjacent to McDonald's, Shell Gas, Walgreens and more!

| Demographics               | 1 Mile    | 3 Miles  | 5 Miles   |
|----------------------------|-----------|----------|-----------|
| Population                 | 6,788     | 129,746  | 372,049   |
| Average Age                | 51.6      | 38.9     | 38.7      |
| Average HH Income          | \$156,187 | \$98,890 | \$102,300 |
| <b>Employed Population</b> | 3,446     | 68,500   | 198,952   |



### Suite Photos















### Suite Photos















#### Site Plan





## Retail Map