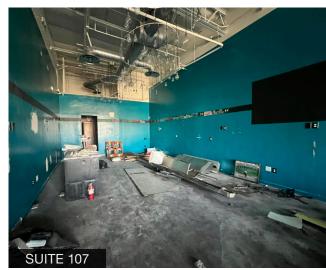

x

Primary Use: Retail

**APN #:** 159-01-644A

#### Features

- Great street visibility
- Newer construction
- Monument signage
- High traffic signalized intersection

#### Site Features

- Close to Pointe Hilton Tapatio Resort & Golf Course
- E/SEC 7th Street and Thunderbird Road
- Adjacent to McDonald's, Shell Gas, Walgreens and more!

| Demographics               | 1 Mile    | 3 Miles  | 5 Miles   |
|----------------------------|-----------|----------|-----------|
| Population                 | 6,788     | 129,746  | 372,049   |
| Average Age                | 51.6      | 38.9     | 38.7      |
| Average HH Income          | \$156,187 | \$98,890 | \$102,300 |
| <b>Employed Population</b> | 3,446     | 68,500   | 198,952   |



### Suite Photos















### Suite Photos















#### Site Plan





## Retail Map