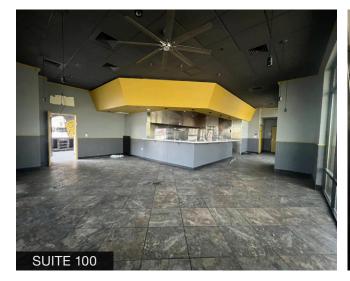

25.00 - \$32.00 + NNN

Zoning: C-1, Phoenix

Primary Use: Retail

**APN #:** 159-01-644A

#### Features

- Great street visibility
- Newer construction
- Monument signage
- High traffic signalized intersection

#### Site Features

- Close to Pointe Hilton Tapatio Resort & Golf Course
- E/SEC 7th Street and Thunderbird Road
- Adjacent to McDonald's, Shell Gas, Walgreens and more!

| Demographics               | 1 Mile    | 3 Miles  | 5 Miles   |
|----------------------------|-----------|----------|-----------|
| Population                 | 6,788     | 129,746  | 372,049   |
| Average Age                | 51.6      | 38.9     | 38.7      |
| Average HH Income          | \$156,187 | \$98,890 | \$102,300 |
| <b>Employed Population</b> | 3,446     | 68,500   | 198,952   |



### Suite Photos















### Suite Photos















#### Site Plan





## Retail Map