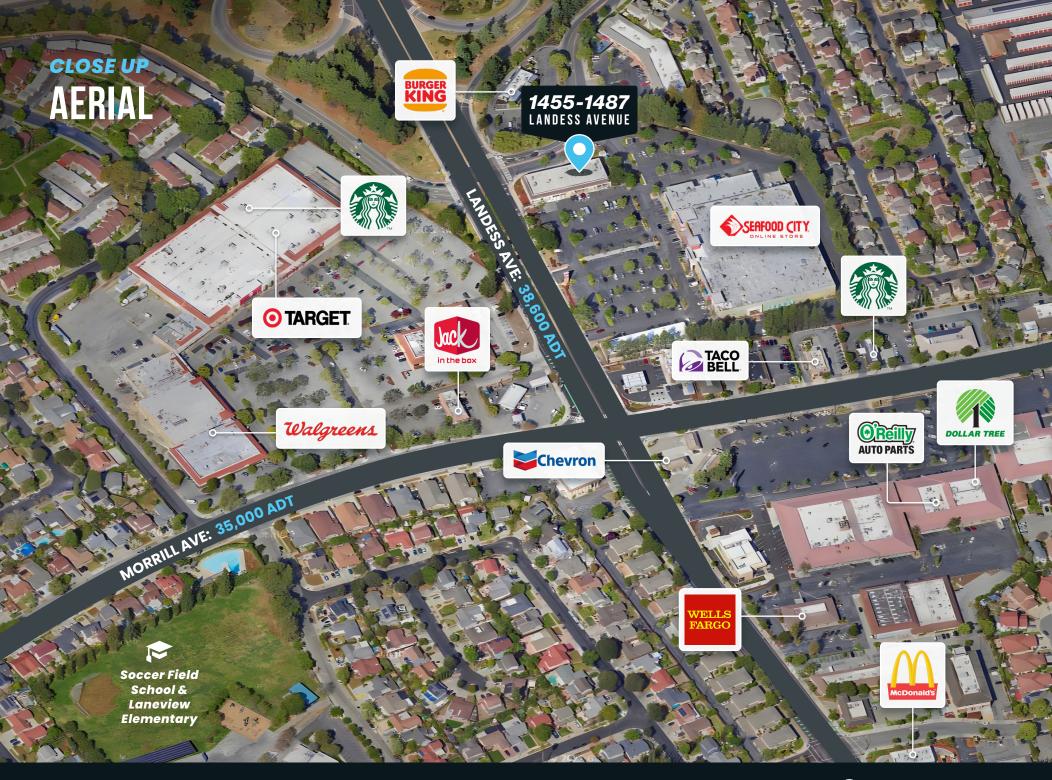

Monument Signage Available

| DEMOGRAPHICS       | 1 MILE    | 3 MILES   | 5 MILES   |
|--------------------|-----------|-----------|-----------|
| Population         | 29,311    | 162,161   | 348,070   |
| Avg. HH Income     | \$201,052 | \$201,731 | \$183,731 |
| Daytime Population | 13,013    | 88,716    | 242,771   |

| TRAFFIC COUNTS | Source: 2020 Esri. |
|----------------|--------------------|
| Landess Ave    | 38,600 ADT         |
| I-680          | 149,000 ADT        |
| Morrill Ave    | 35,000 ADT         |