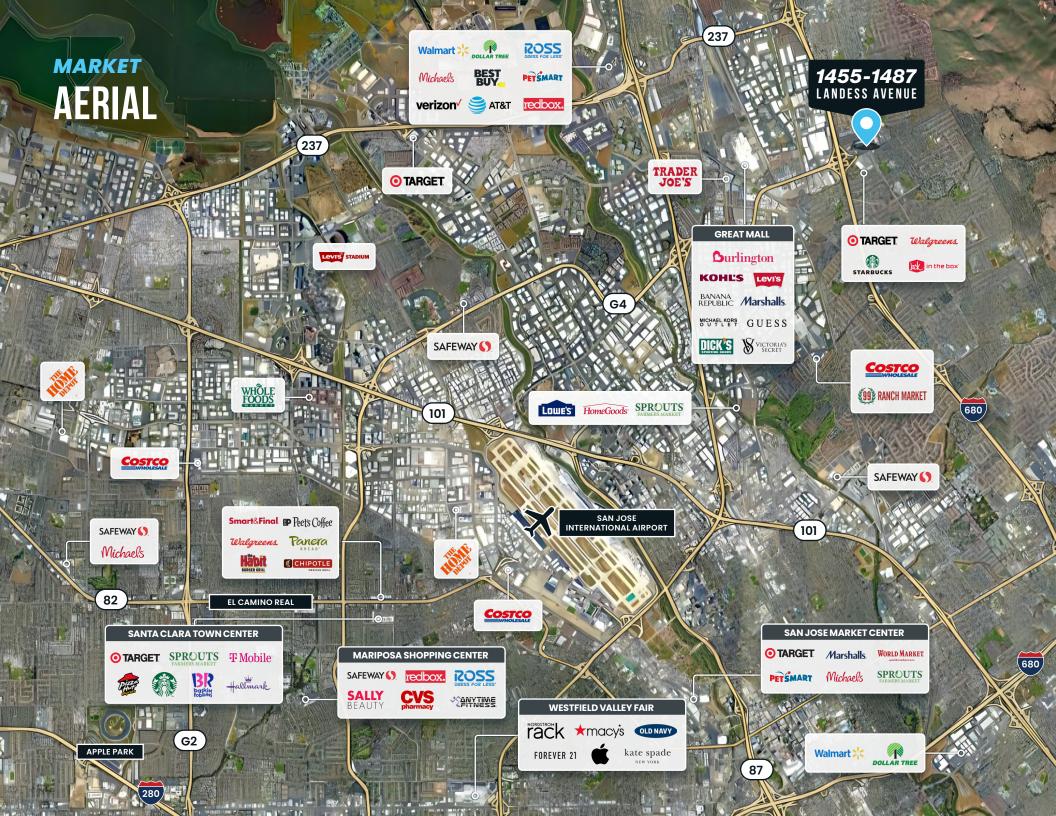

## **1455-1487** LANDESS AVENUE MILPITAS, CALIFORNIA

#### **PROJECT** HIGHLIGHTS

Shadow Anchored by Seafood City Supermarket

Former Dental Practice

÷.

Ů

Great Visibility with Easy Ingress and Egress

H

Located off of Highway 680 at a Fully Lighted Intersection