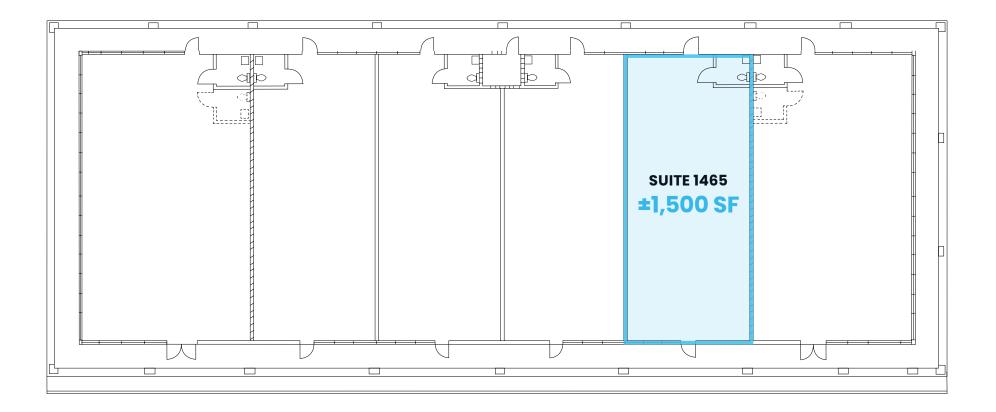

nic company.

Philo Schools Investigent

#### **PROJECT** HIGHLIGHTS

Shadow Anchored by Seafood City Supermarket

Former Dental Practice

÷.

Ů

Great Visibility with Easy Ingress and Egress

H

Located off of Highway 680 at a Fully Lighted Intersection

Monument Signage Available

| DEMOGRAPHICS       | 1 MILE    | 3 MILES   | 5 MILES   |
|--------------------|-----------|-----------|-----------|
| Population         | 29,311    | 162,161   | 348,070   |
| Avg. HH Income     | \$201,052 | \$201,731 | \$183,731 |
| Daytime Population | 13,013    | 88,716    | 242,771   |

| TRAFFIC COUNTS | Source: 2020 Esri. |
|----------------|--------------------|
| Landess Ave    | 38,600 ADT         |
| I-680          | 149,000 ADT        |
| Morrill Ave    | 35,000 ADT         |



# **SITE PLAN**





## GALLERY









SEAN O'CARROLL

socarroll@the**econic**company.com (408) 863-1447 LIC. 01058587 *RON CRUZ* rcruz@the*econic*company.com (408) 400-7003 LIC. 02018499

### **1455-1487** LANDESS AVENUE MILPITAS, CALIFORNIA

 $\bigcirc$  the econic company $^\circ$ 

© 2023 the econic company. No warranty or representation, express or implied, is made to the accuracy or completeness of the information contained herein, and same is submitted subject to errors, omissions, change of price, rental or other conditions, withdrawal without notice, and to any special listing conditions imposed by the property owner(s). As applicable, we make no representation as to the condition of the property (or properties) in question.