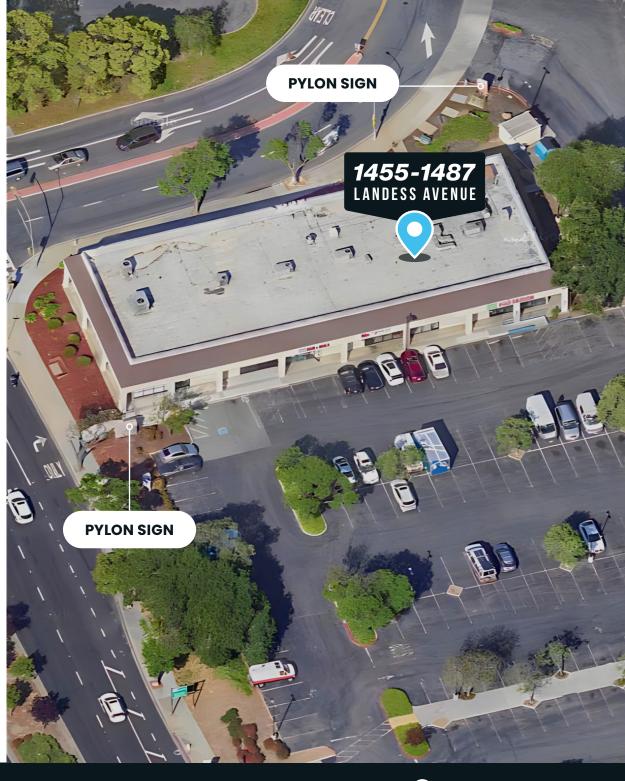

## **1455-1487** LANDESS AVENUE MILPITAS, CALIFORNIA

#### **PROJECT** HIGHLIGHTS

Shadow Anchored by Seafood City Supermarket

Former Dental Practice

÷.

Ů

Great Visibility with Easy Ingress and Egress

H

Located off of Highway 680 at a Fully Lighted Intersection

Monument Signage Available

| DEMOGRAPHICS       | 1 MILE    | 3 MILES   | 5 MILES   |
|--------------------|-----------|-----------|-----------|
| Population         | 29,311    | 162,161   | 348,070   |
| Avg. HH Income     | \$201,052 | \$201,731 | \$183,731 |
| Daytime Population | 13,013    | 88,716    | 242,771   |