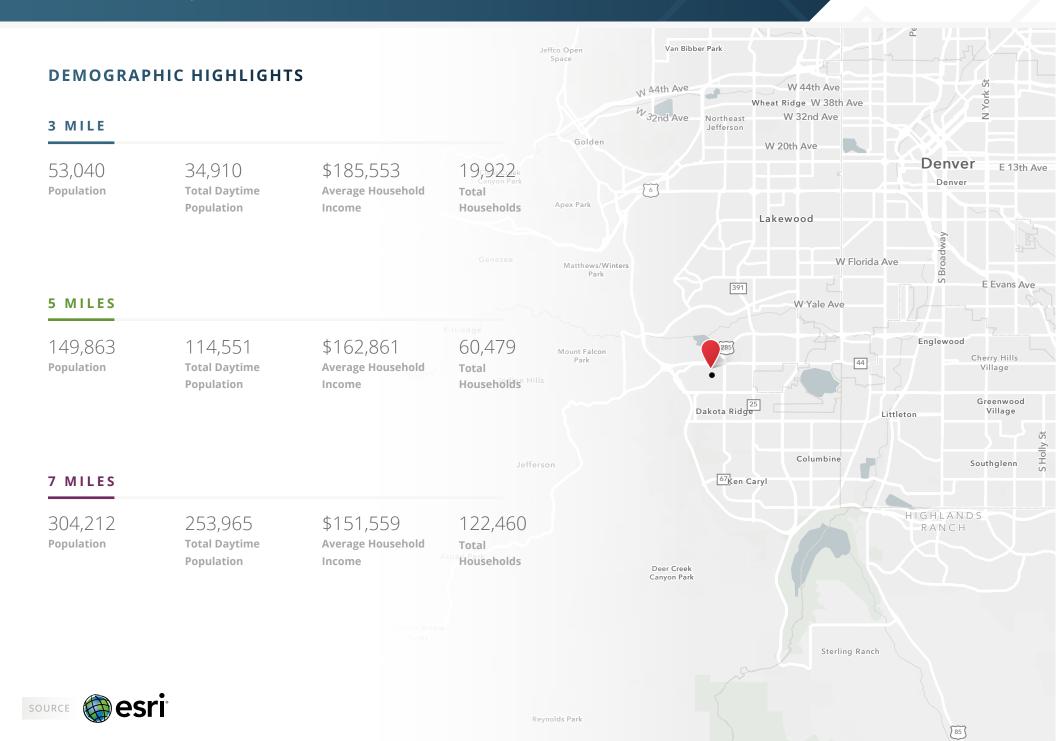

## **DEMOGRAPHICS**

|                       | 3 Mile    | 5 Miles   | 7 Miles   |
|-----------------------|-----------|-----------|-----------|
| Population            | 53,040    | 149,863   | 304,212   |
| Daytime Population    | 34,910    | 114,551   | 253,965   |
| Avg. Household Income | \$185,553 | \$162,861 | \$151,559 |
| Estimated Households  | 19,922    | 60,479    | 122,460   |

Year: 2025 | Source: esri