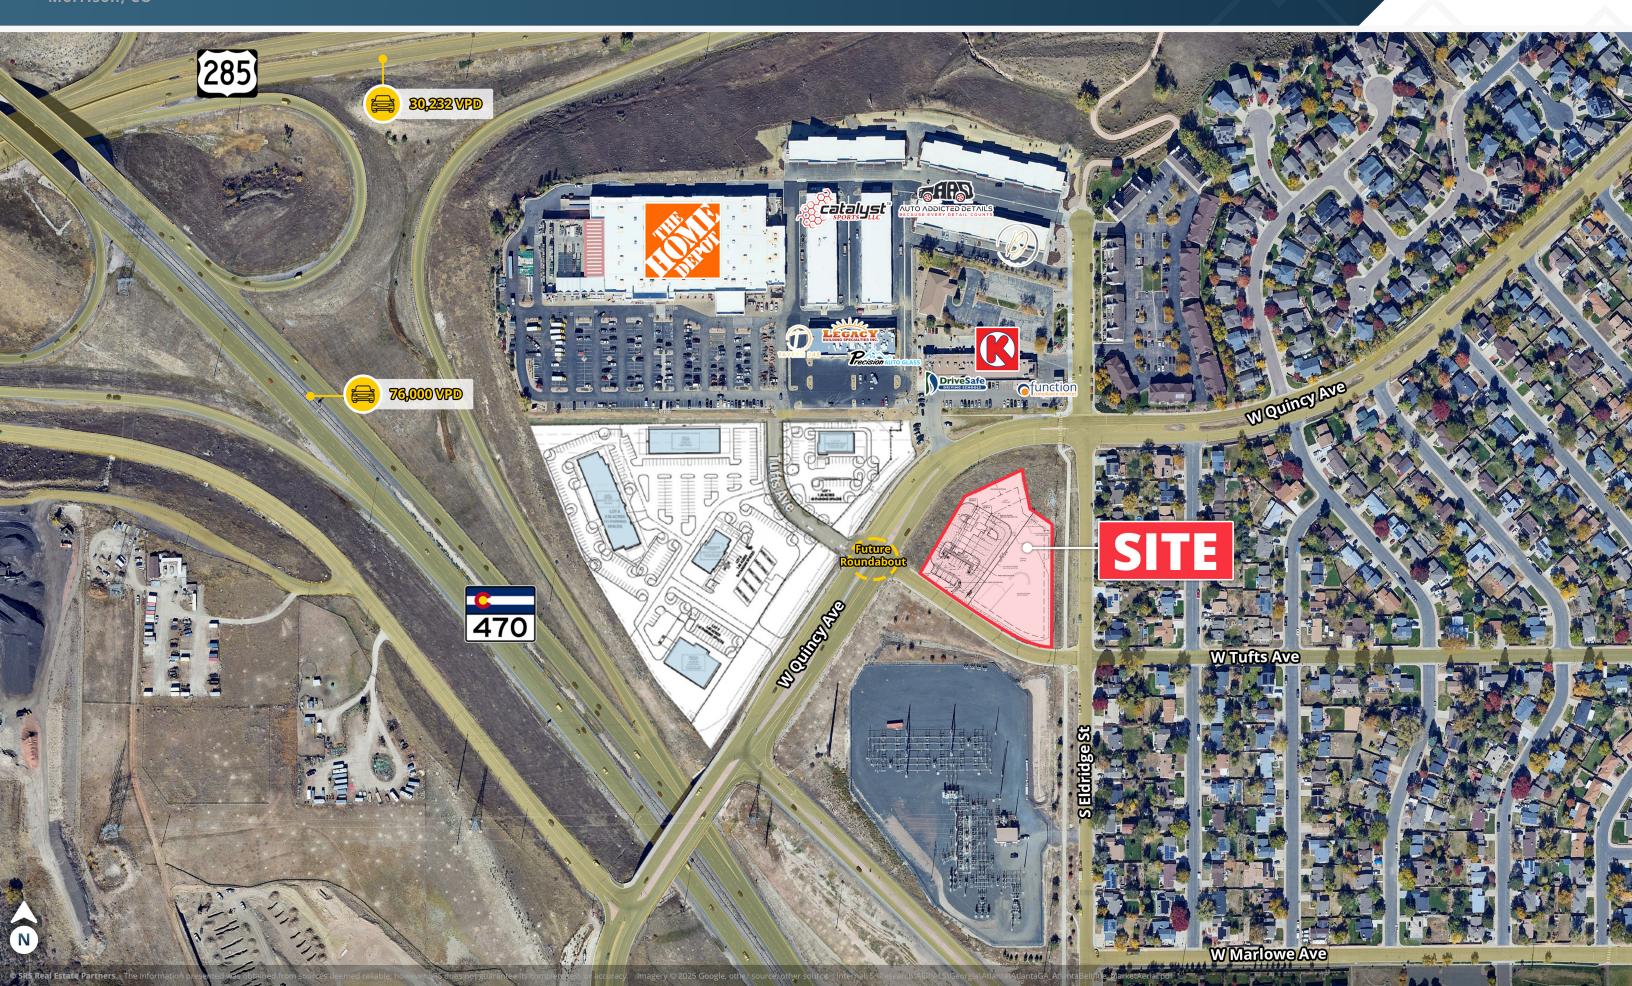

## 470 & Quincy Interchange Land

1411 W Tufts Ave | Morrison, CO 80465

#### **AVAILABLE**

2.06 Acres

#### **ABOUT THE PROPERTY**

- Hard corner parcel located on the main entrance to Home Depot
- Right off highway interchange of C470 and Quincy Ave and just south of C470 and 285
- Property includes overall area detention pond, allowing a buyer to maximize their site coverage. Detention pond is managed by a commercial owner's association.
- Only land for sale in the vicinity.
- Seller has formerly approved site plan with three self-service wash bays and three automatic wash bays available for sale separately

#### TRAFFIC COUNTS

State Highway 470 US Highway 285 Year: 2025 | Source: esri 76,000 VPD 30,232 VPD