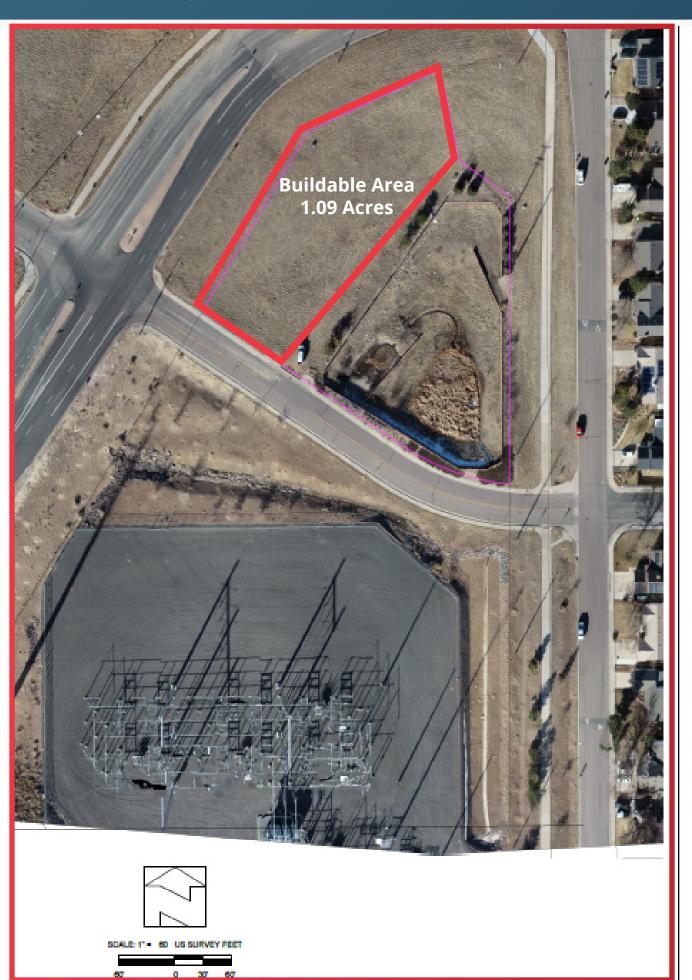

#### **BUILDABLE ACERAGE**

1.09 Acres

#### **ABOUT THE PROPERTY**

- Hard corner parcel located on the main entrance to Home Depot
- Right off highway interchange of C470 and Quincy Ave and just south of C470 and 285
- Property includes overall area detention pond, allowing a buyer to maximize their site coverage. Detention pond is managed by a commercial owner's association.
- Only land for sale in the vicinity.
- Seller has formerly approved site plan with three self-service wash bays and three automatic wash bays available for sale separately