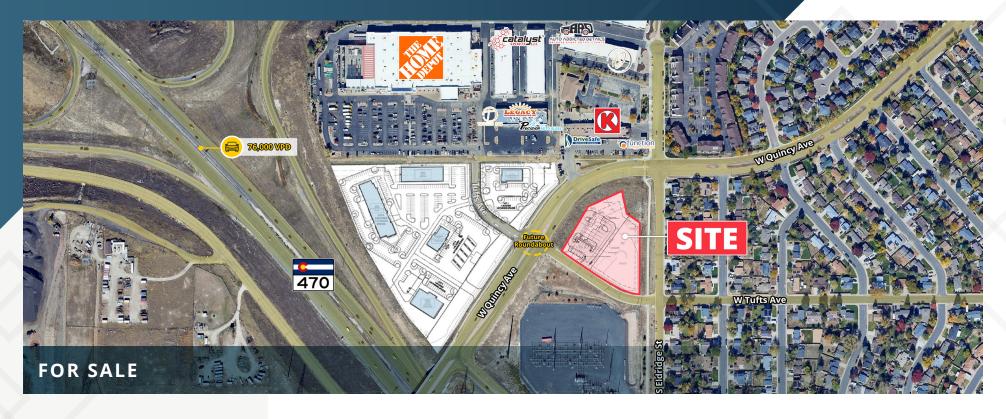

## 470 & Quincy Interchange Land

1411 W Tufts Ave | Morrison, CO 80465

#### **AVAILABLE**

2.06 Acres

#### **ABOUT THE PROPERTY**

- Hard corner parcel located on the main entrance to Home Depot
- Right off highway interchange of C470 and Quincy Ave and just south of C470 and 285
- Property includes overall area detention pond, allowing a buyer to maximize their site coverage. Detention pond is managed by a commercial owner's association.
- Only land for sale in the vicinity.
- Seller has formerly approved site plan with three self-service wash bays and three automatic wash bays available for sale separately

#### TRAFFIC COUNTS

State Highway 470 US Highway 285 Year: 2025 | Source: esri 76,000 VPD 30,232 VPD