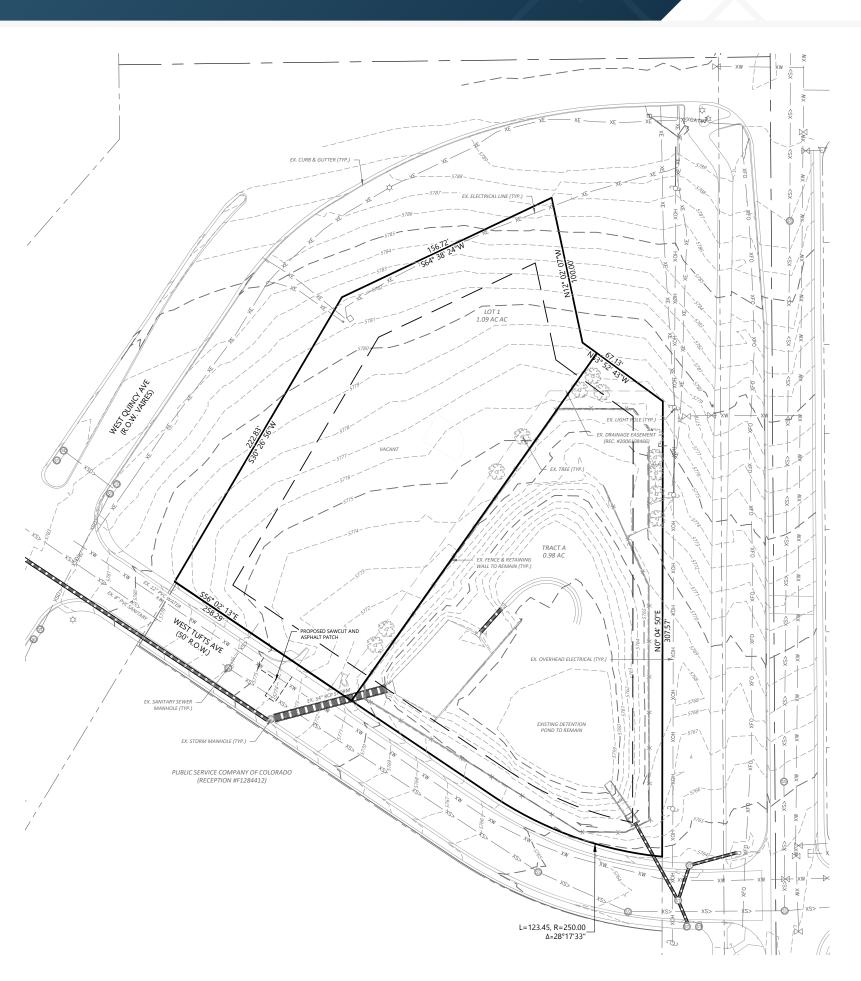

#### **BUILDABLE ACERAGE**

1.09 Acres

#### ZONING

Quincy & Eldridge ODP (Click Here)

#### **ABOUT THE PROPERTY**

- Hard corner parcel located on the main entrance to Home Depot
- Right off highway interchange of C470 and Quincy Ave and just south of C470 and 285
- Property includes overall area detention pond, allowing a buyer to maximize their site coverage. Detention pond is managed by a commercial owner's association.
- Only land for sale in the vicinity.
- Seller has formerly approved site plan with three self-service wash bays and three automatic wash bays available for sale separately