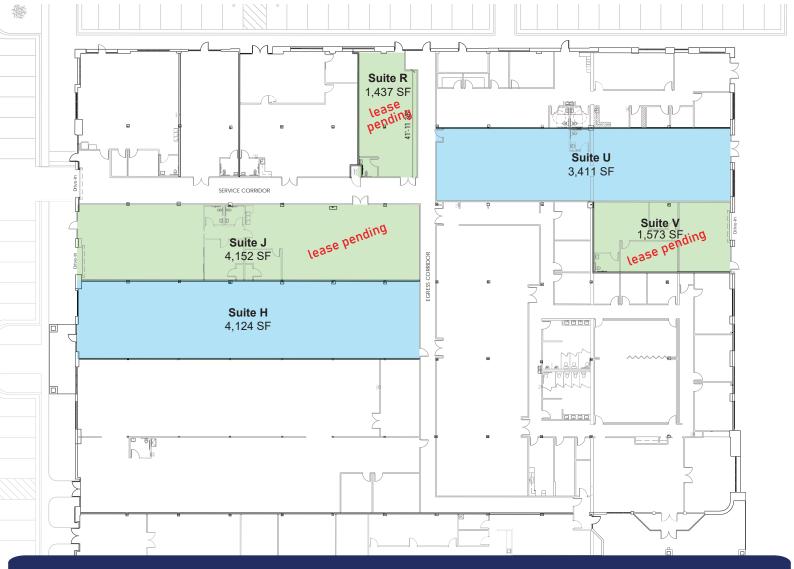

## **AVAILABILITY**

- 1,437 SF 8,276 SF suites available
- Drive-in loading
- Office component for each suite
- \$10.00 \$12.00 PSF, NNN

Richard F. Blue, Jr., SIOR

443-330-4801 | rblue@blueobrecht.com

Paul F. Obrecht, III, SIOR