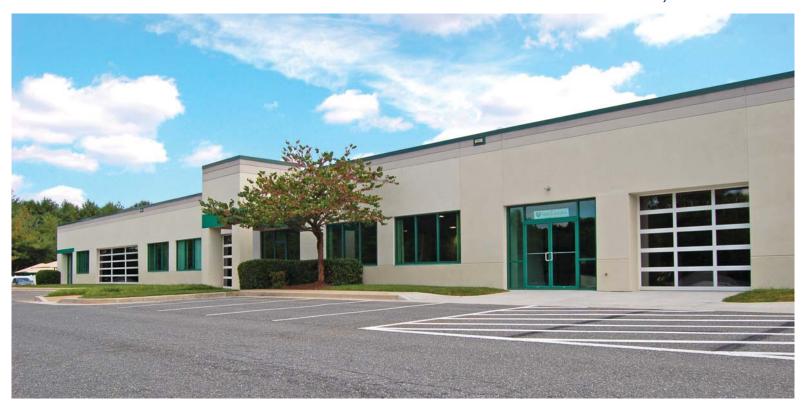

## **SMALL BAY FLEX SPACE FOR LEASE**

WESTERN RUN BUSINESS CENTER 14600 YORK ROAD - SPARKS, MD 21152

## **BUILDING INFO**

93,813-square-foot building, zoned MLR

Comcast and Verizon (DSL)

Plentiful parking - 404 parking spaces for the building

Corporate park environment with on-site day care provider and fitness center

## 14600 YORK ROAD FLEX SPACE FOR LEASE

Western Run Business Center features on-site fitness and daycare providers, is conveniently located near The Filling Station, the Milton Inn, Sparks Valley (Dunkin, Serpico Pizza, Dover Saddlery, Sparks Cleaners, Studio 360, Truth Mind & Body Spa, First National Bank and a full complement of medical providers) and is just 2 miles from Hunt Valley Towne Centre amenities.