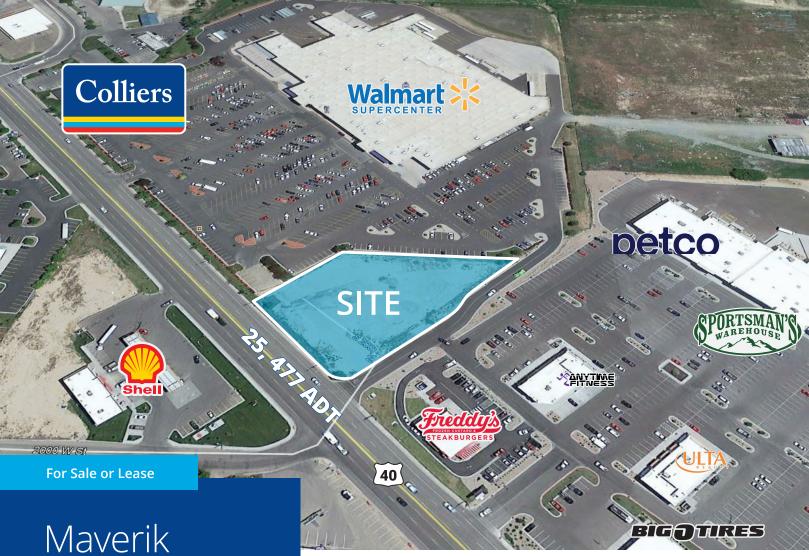

### **Property Highlights**

- 1.53 acre of land for Lease or Sale
- Located in front of Walmart and adjacent to Sportsman's Warehouse.
- Excellent retail location on a hard corner.
- Nearby Co-Tenants include: