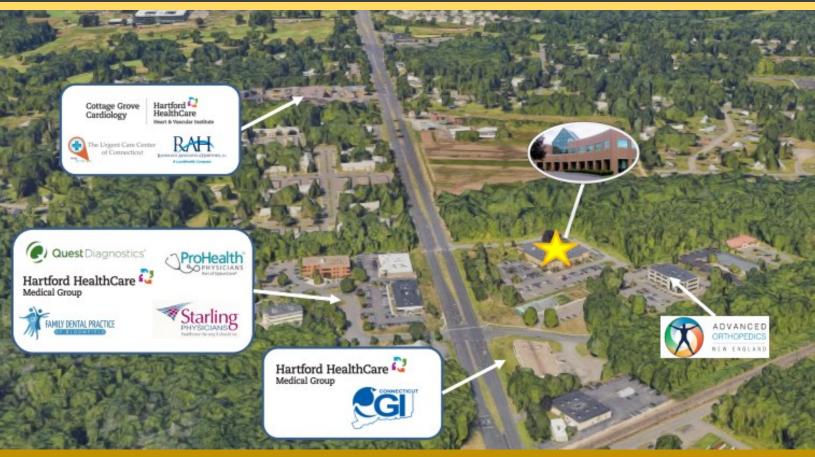

## **DIRECTIONS**

<u>I-91 N:</u> Take Exit 35A-35B for CT-218 towards Windsor/Bloomfield. Turn left and follow CT-218 for 3 miles. Building is on the right.