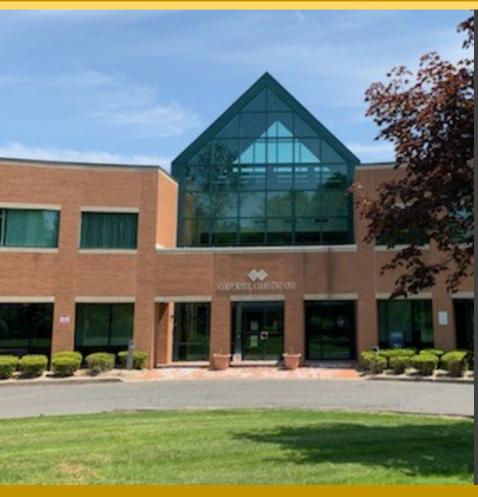

## PROPERTY DETAILS

Corporate Crossing is attractive, Class A, two-story steel frame, brick exterior, medical and office building consisting of approximately 44,000 rentable square feet. The building design adapts a flexible layout around common corridor and two-story atrium lobby. The building is fully sprinklered, has ample free parking and nicely landscaped grounds.