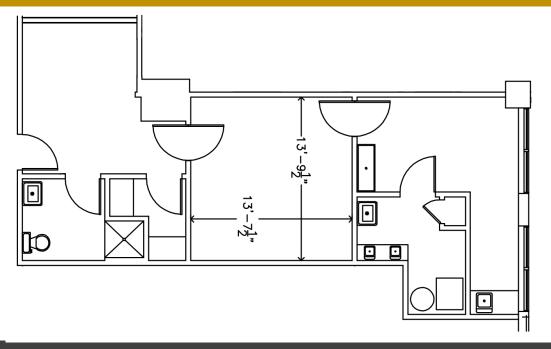

# 580 Cottage Grove Road

BLOOMFIELD, CT 06002



**PROPERTIES** 



## PROPERTY DETAILS

Corporate Crossing is attractive, Class A, two-story steel frame, brick exterior, medical and office building consisting of approximately 44,000 rentable square feet. The building design adapts a flexible layout around common corridor and two-story atrium lobby. The building is fully sprinklered, has ample free parking and nicely landscaped grounds.

### SPACE AVAILABLE

### **FIRST Floor:**

806 SF

Fully Built-Out Medical Office



# 580 Cottage Grove Road

BLOOMFIELD, CT 06002



**PROPERTIES** 

## **DIRECTIONS**

<u>I-91 N:</u> Take Exit 35A-35B for CT-218 towards Windsor/Bloomfield. Turn left and follow CT-218 for 3 miles. Building is on the right.



### FOR MORE INFORMATION PLEASE CONTACT



#### STEVE KINDL

stevek@f8properties.com 860.313.5400 x 118

#### Figure Eight Properties

Corporate Center West 433 South Main Street Suite 112 West Hartford, CT 06110

www.f8properties.com