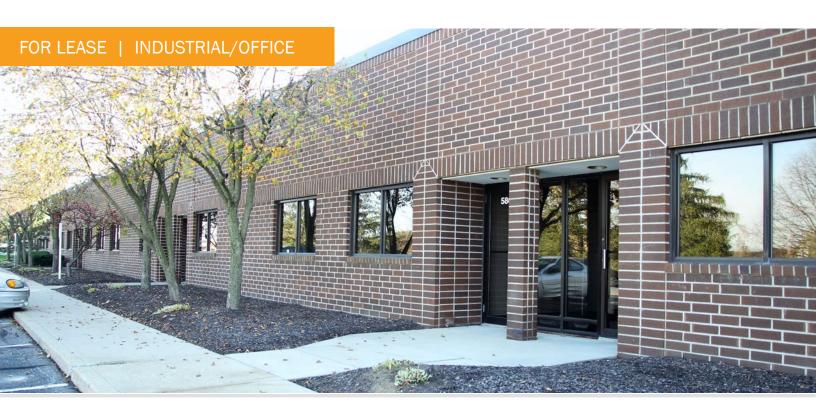

# Park 100 Building 109

5751 – 5827 W 73rd Street, Indianapolis,IN

# **PROPERTY HIGHLIGHTS**

- 46,000 total SF building
- 12' clear height
- Drive-in loading
- Wet sprinkler system
- Zoned I-2 (light industrial)
- · Ample parking for employees and clients
- Located in popular Park 100 Business Park
- Convenient interstate access to I-465 & I-65
- Numerous amenities nearby including retail centers, restaurants and hotels
- 15 minutes to Downtown Indianapolis or Indianapolis International Airport