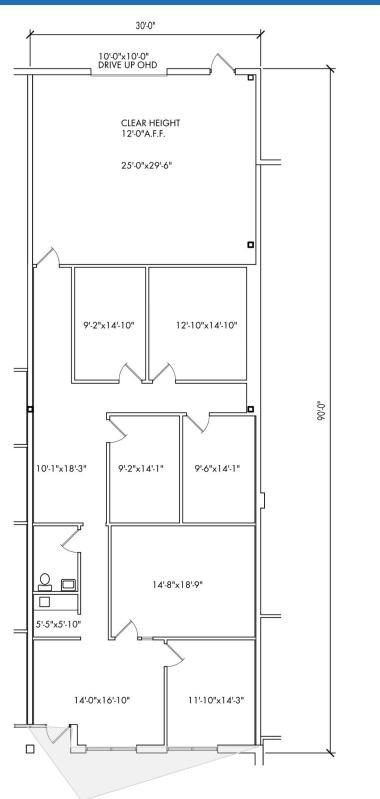

### **FLOOR PLANS + SPECS**

#### SUITE 5761

| Office SF:    | 1,925 |
|---------------|-------|
| Warehouse SF: | 775   |
|               |       |
| TOTAL SF:     | 2,700 |

#### **SUITE SPECS**

- 12' clear height
- (1) 10' x 10' grade level drive-in door
- 120/208V / 150 amp / 3 phase power
- Multiple private offices
- Conference room
- Move-in ready
- Zoned I-2