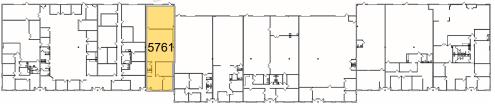

#### SUITE 5761

| Office SF:    | 1,925 |
|---------------|-------|
| Warehouse SF: | 775   |
|               |       |
| TOTAL SF:     | 2,700 |